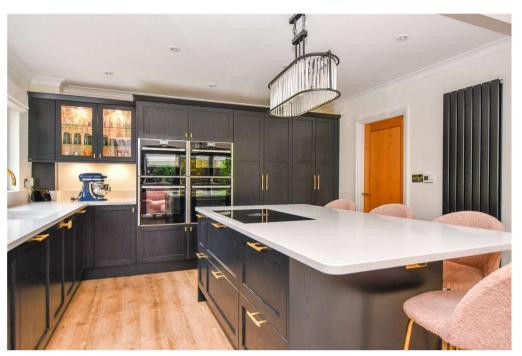

## **ASHDALE PARK**

Occupying a generous plot of approximately 1/3 of an acre, this substantial detached family home spans over 2500 sq. ft. and offers considerable scope for extension (S.T.P.P.).

A generous reception hall leads to the dual aspect living room, dining room and open plan kitchen/family room which has been recently refitted by McEvoy & Rowley of Maidenhead with an extensive range of integrated appliances including four ovens, substantial fridge and freezer, wine cooler, induction hob with central recessed extractor along with a quooker tap and sink unit. The cabinets themselves are hand painted with oak shelving and granite work surfaces and there is a matching utility room behind a hidden door. Additional underfloor heating is installed to the kitchen/family room and Karndean flooring throughout the kitchen, dining room and hallway with new carpeting to the lounge. Upstairs there are four generous double bedrooms with en-suites to both the master and bedroom two, plus a further family shower room.