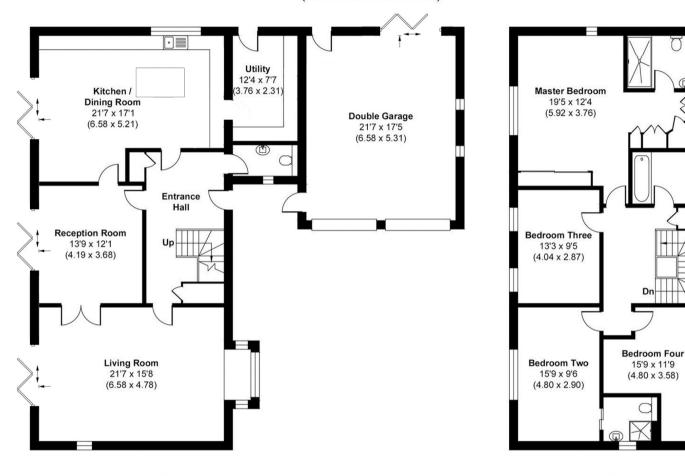

## **ASHDALE PARK**

Occupying a generous plot of approximately 1/3 of an acre, this substantial detached family home spans over 2500 sq. ft. and offers considerable scope for extension (S.T.P.P.).

A generous reception hall leads to the dual aspect living room, dining room and open plan kitchen/family room which has been recently refitted by McEvoy & Rowley of Maidenhead with an extensive range of integrated appliances including four ovens, substantial fridge and freezer, wine cooler, induction hob with central recessed extractor along with a quooker tap and sink unit. The cabinets themselves are hand painted with oak shelving and granite work surfaces and there is a matching utility room behind a hidden door. Additional underfloor heating is installed to the kitchen/family room and Karndean flooring throughout the kitchen, dining room and hallway with new carpeting to the lounge. Upstairs there are four generous double bedrooms with en-suites to both the master and bedroom two, plus a further family shower room.

## **ASHDALE PARK**

APPROX. GROSS INTERNAL FLOOR AREA 2596 SQ FT / 241.19 SQ METERS (INCLUDES GARAGE)

GROUND FLOOR APPROX. FLOOR AREA 1573 SQ.FT. (146.18 SQ.M.) FIRST FLOOR APPROX. FLOOR AREA 1023 SQ.FT. (95.01 SQ.M.)