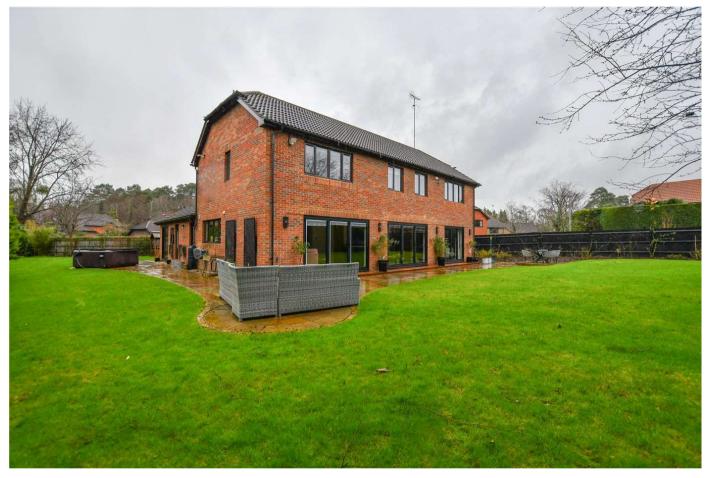

The stunning rear garden wraps around the property and is beautifully presented with various flower and shrub borders and extensive patio along with raised vegetable beds. To the front, there is off-street parking for several vehicles and a double garage with electric roller doors, personal door to the garden, as well as patio doors and a compliment of fitted base and eye level storage units.