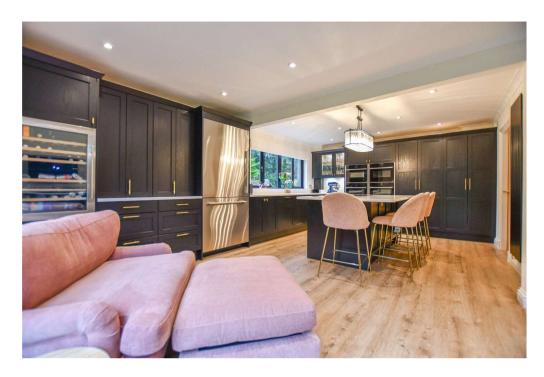

## **ASHDALE PARK**

Occupying a generous plot of approximately 1/3 of an acre, this substantial detached family home spans over 2500 sq. ft. and offers considerable scope for extension (S.T.P.P.).

A generous reception hall leads to the dual aspect living room, dining room and open plan kitchen/family room which has been recently refitted by McEvoy & Rowley of Maidenhead with an extensive range of integrated appliances including four ovens, substantial fridge and freezer, wine cooler, induction hob with central recessed extractor along with a quooker tap and sink unit. The cabinets themselves are hand painted with oak shelving and granite work surfaces and there is a matching utility room behind a hidden door. Additional underfloor heating is installed to the kitchen/family room and Karndean flooring throughout the kitchen, dining room and hallway with new carpeting to the lounge. Upstairs there are four generous double bedrooms with en-suites to both the master and bedroom two, plus a further family shower room.