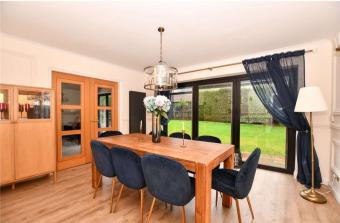

## **ASHDALE PARK**

Occupying a generous plot of approximately 1/3 of an acre, this substantial detached family home spans over 2500 sq. ft. and offers considerable scope for extension (S.T.P.P.).

A generous reception hall leads to the dual aspect living room, dining room and open plan kitchen/family room which has been recently refitted by McEvoy & Rowley of Maidenhead with an extensive range of integrated appliances including four ovens, substantial fridge and freezer, wine cooler, induction hob with central recessed extractor along with a quooker tap and sink unit. The cabinets themselves are hand painted with oak shelving and granite work surfaces and there is a matching utility room behind a hidden door. Additional underfloor heating is installed to the kitchen/family room and Karndean flooring throughout the kitchen, dining room and hallway with new carpeting to the lounge. Upstairs there are four generous double bedrooms with en-suites to both the master and bedroom two, plus a further family shower room.