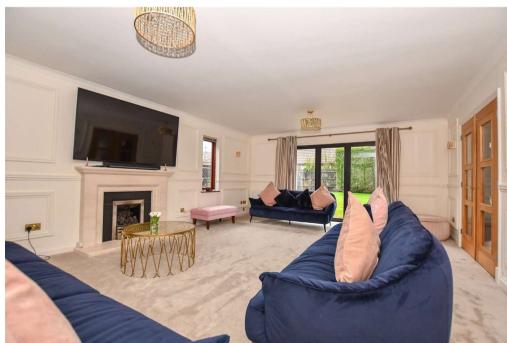

## **ASHDALE PARK**

Occupying a generous plot of approximately 1/3 of an acre, this substantial detached family home spans over 2500 sq. ft. and offers considerable scope for extension (S.T.P.P.).

A generous reception hall leads to the dual aspect living room, dining room and open plan kitchen/family room which has been recently refitted by McEvoy & Rowley of Maidenhead with an extensive range of integrated appliances including four ovens, substantial fridge and freezer, wine cooler, induction hob with central recessed extractor along with a quooker tap and sink unit. The cabinets themselves are hand painted with oak shelving and granite work surfaces and there is a matching utility room behind a hidden door. Additional underfloor heating is installed to the kitchen/family room and Karndean flooring throughout the kitchen, dining room and hallway with new carpeting to the lounge. Upstairs there are four generous double bedrooms with en-suites to both the master and bedroom two, plus a further family shower room.