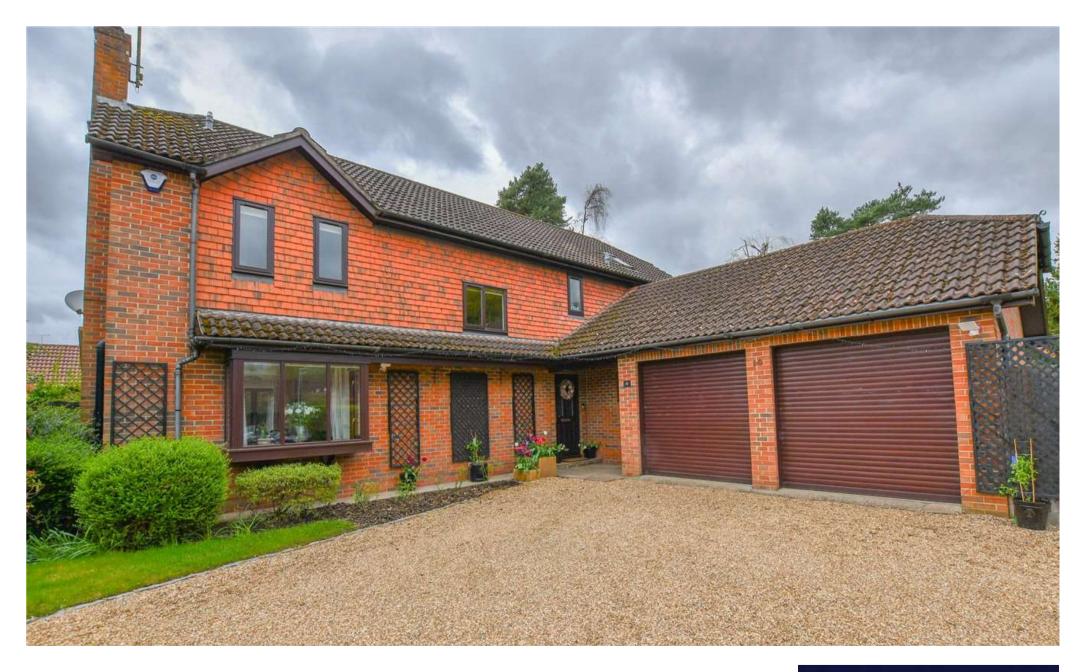

## **ASHDALE PARK**

Occupying a generous plot of approximately 1/3 of an acre, this substantial detached family home spans over 2500 sq. ft. and offers considerable scope for extension (S.T.P.P.).

A generous reception hall leads to the dual aspect living room, dining room and open plan kitchen/family room which has been recently refitted by McEvoy & Rowley of Maidenhead with an extensive range of integrated appliances including four ovens, substantial fridge and freezer, wine cooler, induction hob with central recessed extractor along with a quooker tap and sink unit. The cabinets themselves are hand painted with oak shelving and granite work surfaces and there is a matching utility room behind a hidden door. Additional underfloor heating is installed to the kitchen/family room and Karndean flooring throughout the kitchen, dining room and hallway with new carpeting to the lounge. Upstairs there are four generous double bedrooms with en-suites to both the master and bedroom two, plus a further family shower room.

The stunning rear garden wraps around the property and is beautifully presented with various flower and shrub borders and extensive patio along with raised vegetable beds. To the front, there is off-street parking for several vehicles and a double garage with electric roller doors, personal door to the garden, as well as patio doors and a compliment of fitted base and eye level storage units.

Ashdale Park is a tranquil cul-de-sac within Finchampstead and every property further benefits from the use of a private 4 acre woodland.

EPC: D