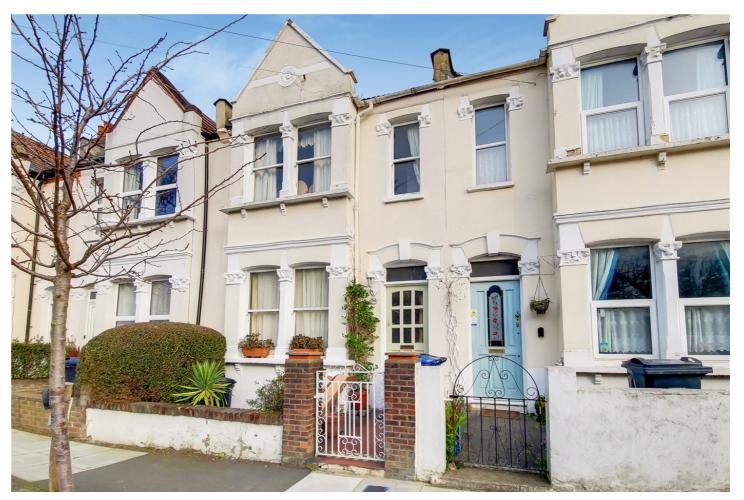

HAVELOCK ROAD, SW19 **£650,000 FREEHOLD** 

## **DESCRIPTION:**

A Victorian terraced house situated on a quiet residential road in South Wimbledon.

The property comprises of an entrance porch, double reception with dual aspect, kitchen with built in appliances, two double bedrooms and a family bathroom. Further benefits include wooden frame sash windows, gas central heating, front garden and a private enclosed rear garden. Council Tax Band D, EPC rating D.