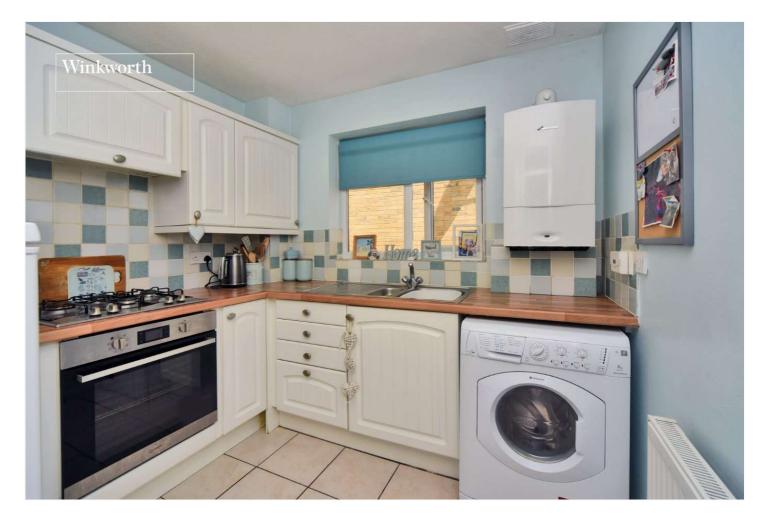

The accommodation comprises a spacious living room with plenty of space for a dining table and chairs, a good-sized kitchen, a wellproportioned bedroom and the family bathroom. Other benefits include a storage cupboard and a large loft space, both accessed via the entrance hall and allocated resident's parking.

## ACCOMMODATION

Entrance Hall

**Living/Dining Room** - 15'3" x 11'11" max (4.65m x 3.63m max)

Kitchen - 8'1" x 8'1" max (2.46m x 2.46m max)

Bedroom - 13'3" x 9'5" max (4.04m x 2.87m max)

Bathroom - 6'4" x 6'4" max (1.93m x 1.93m max)