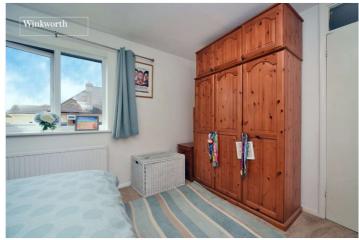

## ACCOMMODATION

Entrance Hall

**Living/Dining Room** - 15'3" x 11'11" max (4.65m x 3.63m max)

Kitchen - 8'1" x 8'1" max (2.46m x 2.46m max)

Bedroom - 13'3" x 9'5" max (4.04m x 2.87m max)

Bathroom - 6'4" x 6'4" max (1.93m x 1.93m max)