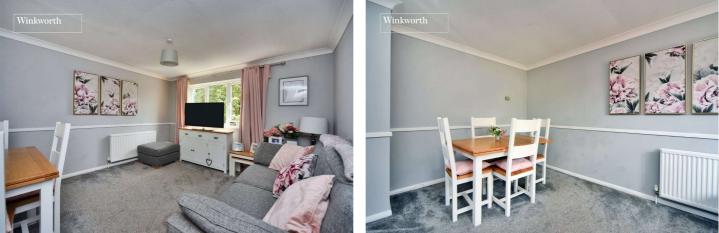

The accommodation comprises a spacious living room with plenty of space for a dining table and chairs, a good-sized kitchen, a wellproportioned bedroom and the family bathroom. Other benefits include a storage cupboard and a large loft space, both accessed via the entrance hall and allocated resident's parking.

## ACCOMMODATION

Entrance Hall

**Living/Dining Room** - 15'3" x 11'11" max (4.65m x 3.63m max)

Kitchen - 8'1" x 8'1" max (2.46m x 2.46m max)

Bedroom - 13'3" x 9'5" max (4.04m x 2.87m max)

Bathroom - 6'4" x 6'4" max (1.93m x 1.93m max)