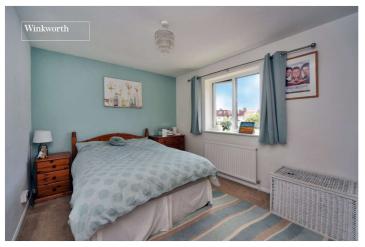

The accommodation comprises a spacious living room with plenty of space for a dining table and chairs, a good-sized kitchen, a wellproportioned bedroom and the family bathroom. Other benefits include a storage cupboard and a large loft space, both accessed via the entrance hall and allocated resident's parking.

## ACCOMMODATION

Entrance Hall

**Living/Dining Room** - 15'3" x 11'11" max (4.65m x 3.63m max)

Kitchen - 8'1" x 8'1" max (2.46m x 2.46m max)

Bedroom - 13'3" x 9'5" max (4.04m x 2.87m max)

Bathroom - 6'4" x 6'4" max (1.93m x 1.93m max)