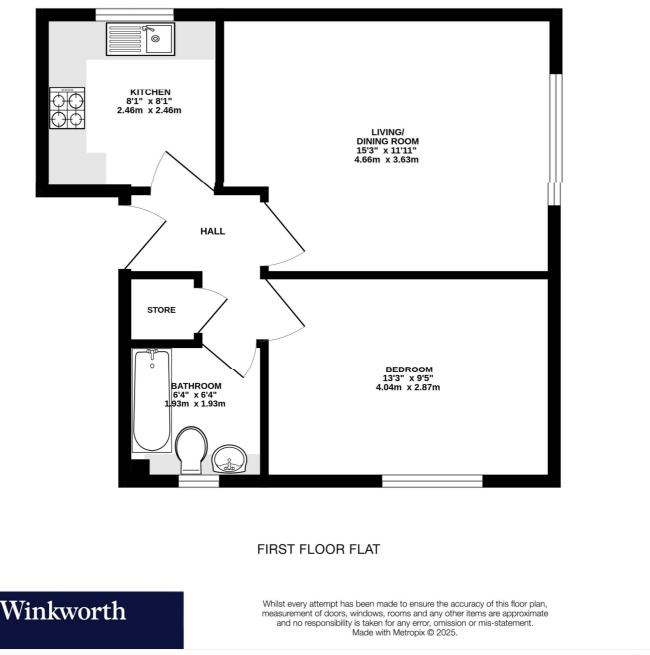

## ACCOMMODATION

Entrance Hall

**Living/Dining Room** - 15'3" x 11'11" max (4.65m x 3.63m max)

Kitchen - 8'1" x 8'1" max (2.46m x 2.46m max)

Bedroom - 13'3" x 9'5" max (4.04m x 2.87m max)

Bathroom - 6'4" x 6'4" max (1.93m x 1.93m max)

#### Chelsea Gardens, Cheam SM3 9TN

INTERNAL FLOOR AREA (APPROX.) 460 sq ft/ 42.7 sq m

This floorplan is for illustration purposes only and is not to scale. The position and size of doors, windows, appliances and other features are approximate.