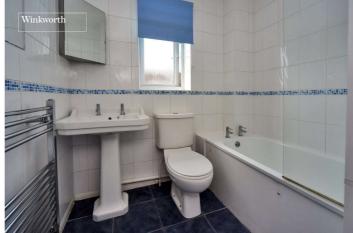

## ACCOMMODATION

Entrance Hall

**Living/Dining Room** - 15'3" x 11'11" max (4.65m x 3.63m max)

Kitchen - 8'1" x 8'1" max (2.46m x 2.46m max)

Bedroom - 13'3" x 9'5" max (4.04m x 2.87m max)

Bathroom - 6'4" x 6'4" max (1.93m x 1.93m max)