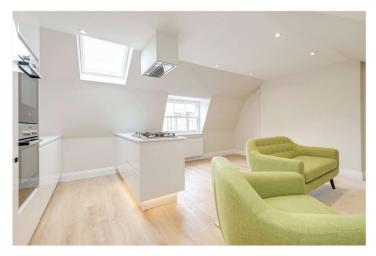

## CLIFTON HILL, ST JOHN'S WOOD, LONDON, NW8 £950,000 LEASEHOLD

A rare opportunity to purchase this three-bedroom, three-bathroom, top-floor apartment, which offers open-plan entertaining, oak engineered wood flooring and fantastic natural light throughout. Each of the bedrooms has bespoke fitted wardrobes and the property has been fully double glazed throughout. This period conversion is located on a peaceful, tree-lined street, just off Abbey Road. St John's Wood Underground Station (Jubilee Line) and the newly landscaped high street are approximately 0.6miles away.

Master Bedroom with En-suite Bathroom | Second Bedroom with En-Suite Shower Room | Third Bedroom | Family Shower Room | Kitchen/Reception Room | Leasehold