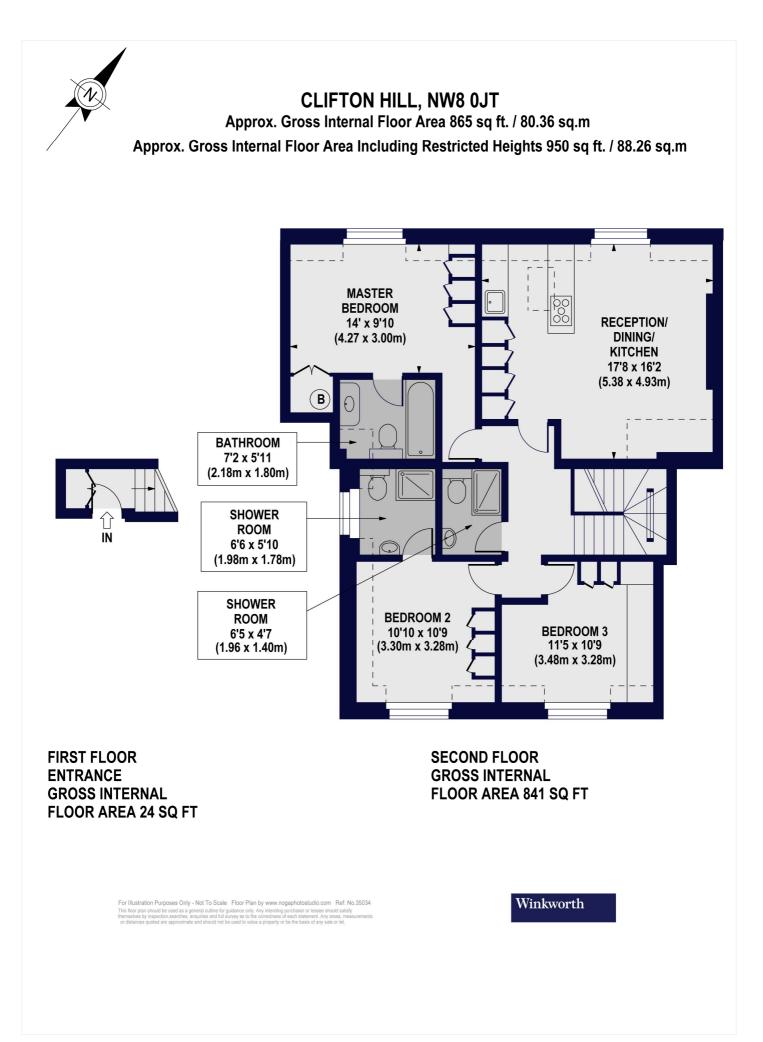

## CLIFTON HILL, ST JOHN'S WOOD, LONDON, NW8 £950,000 LEASEHOLD

A rare opportunity to purchase this three-bedroom, three-bathroom, top-floor apartment, which offers open-plan entertaining, oak engineered wood flooring and fantastic natural light throughout. Each of the bedrooms has bespoke fitted wardrobes and the property has been fully double glazed throughout. This period conversion is located on a peaceful, tree-lined street, just off Abbey Road. St John's Wood Underground Station (Jubilee Line) and the newly landscaped high street are approximately 0.6miles away.

Master Bedroom with En-suite Bathroom | Second Bedroom with En-Suite Shower Room | Third Bedroom | Family Shower Room | Kitchen/Reception Room | Leasehold