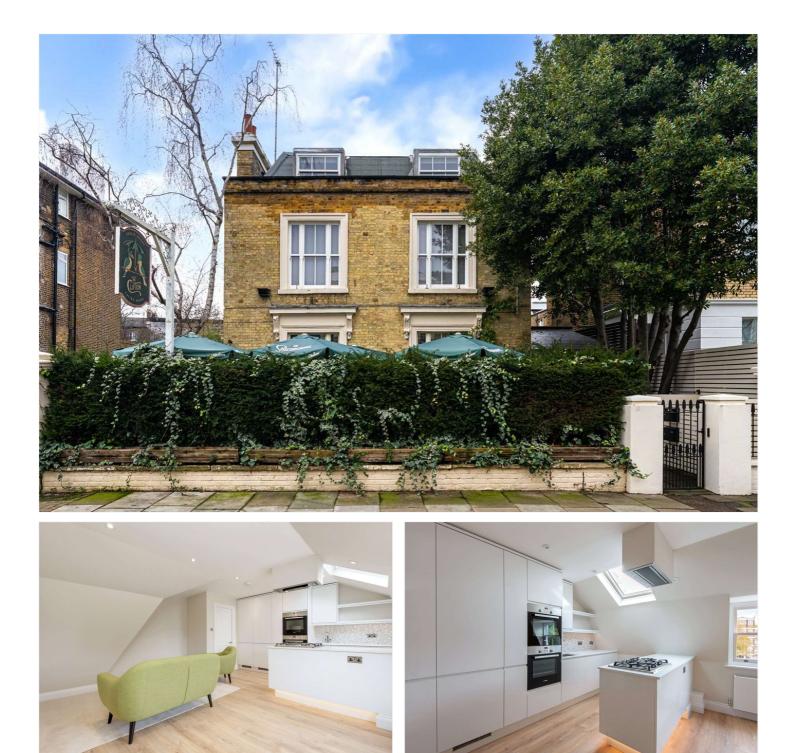

## CLIFTON HILL, ST JOHN'S WOOD, LONDON, NW8 £950,000 LEASEHOLD

A rare opportunity to purchase this three-bedroom, three-bathroom, top-floor apartment, which offers open-plan entertaining, oak engineered wood flooring and fantastic natural light throughout. Each of the bedrooms has bespoke fitted wardrobes and the property has been fully double glazed throughout. This period conversion is located on a peaceful, tree-lined street, just off Abbey Road. St John's Wood Underground Station (Jubilee Line) and the newly landscaped high street are approximately 0.6miles away.

Master Bedroom with En-suite Bathroom | Second Bedroom with En-Suite Shower Room | Third Bedroom | Family Shower Room | Kitchen/Reception Room | Leasehold