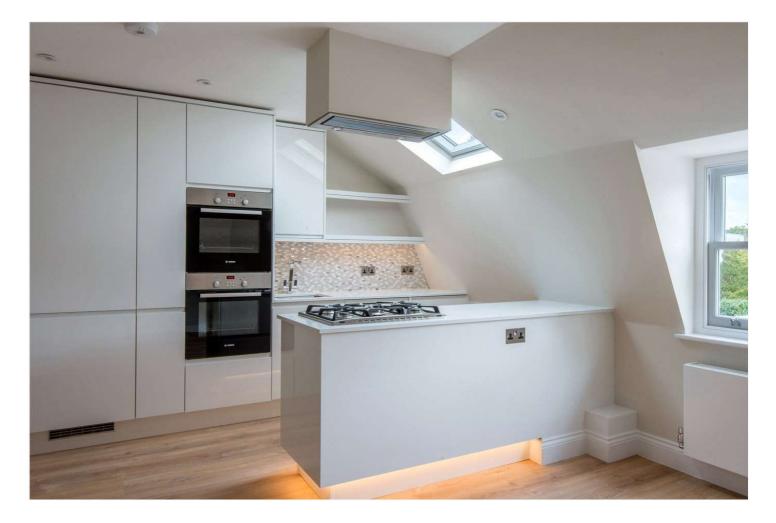

## CLIFTON HILL, ST JOHN'S WOOD, LONDON, NW8 £950,000 LEASEHOLD

A rare opportunity to purchase this three-bedroom, three-bathroom, top-floor apartment, which offers open-plan entertaining, oak engineered wood flooring and fantastic natural light throughout. Each of the bedrooms has bespoke fitted wardrobes and the property has been fully double glazed throughout. This period conversion is located on a peaceful, tree-lined street, just off Abbey Road. St John's Wood Underground Station (Jubilee Line) and the newly landscaped high street are approximately 0.6miles away.

Master Bedroom with En-suite Bathroom | Second Bedroom with En-Suite Shower Room | Third Bedroom | Family Shower Room | Kitchen/Reception Room | Leasehold