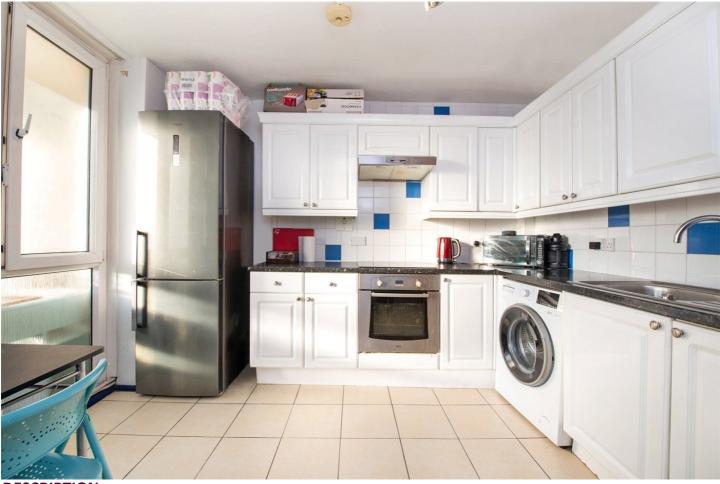

#### **DESCRIPTION:**

Set on the second floor of a purpose-built block, this spacious split-level apartment comprises of large separate kitchen, reception room, large modern bathroom with separate shower and bath and two good sized double bedrooms with ample storage. Boasting neutral decor, a private balcony. This property is located 0.2 miles from Old Street Station and less than a mile from Farringdon Station. The City is within walking distance making it ideal for those young professionals looking to get onto the property ladder or investors who are looking for an easy let. Offered with no onward chain the apartment further benefits from hot water, gas, and heating included in the service charge. Service charge: £2200pa | Ground Rent: £10pa