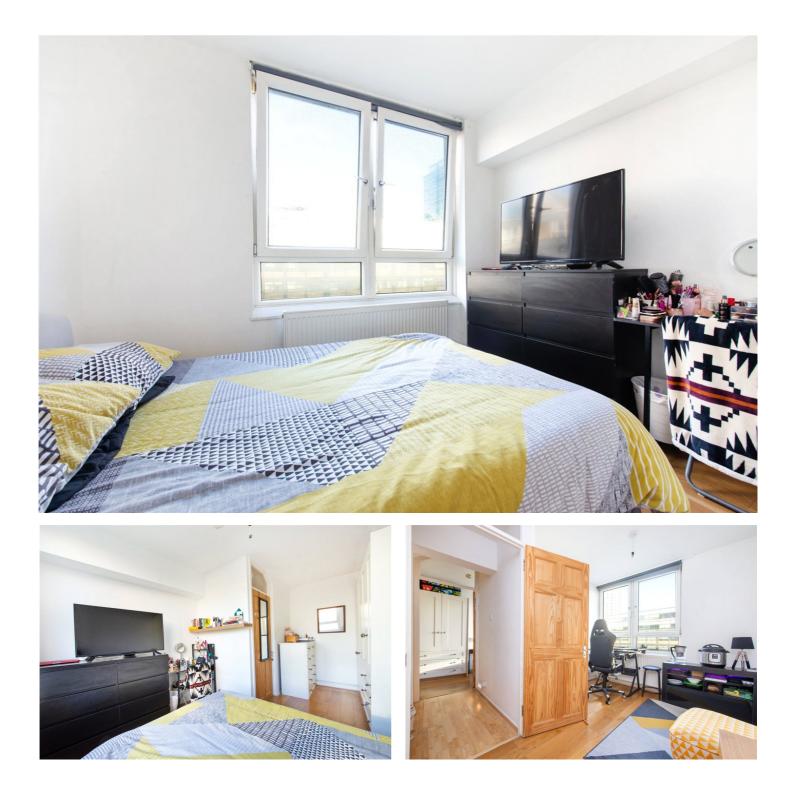

#### **DESCRIPTION:**

Set on the second floor of a purpose-built block, this spacious split-level apartment comprises of large separate kitchen, reception room, large modern bathroom with separate shower and bath and two good sized double bedrooms with ample storage. Boasting neutral decor, a private balcony. This property is located 0.2 miles from Old Street Station and less than a mile from Farringdon Station. The City is within walking distance making it ideal for those young professionals looking to get onto the property ladder or investors who are looking for an easy let. Offered with no onward chain the apartment further benefits from hot water, gas, and heating included in the service charge. Service charge: £2200pa | Ground Rent: £10pa