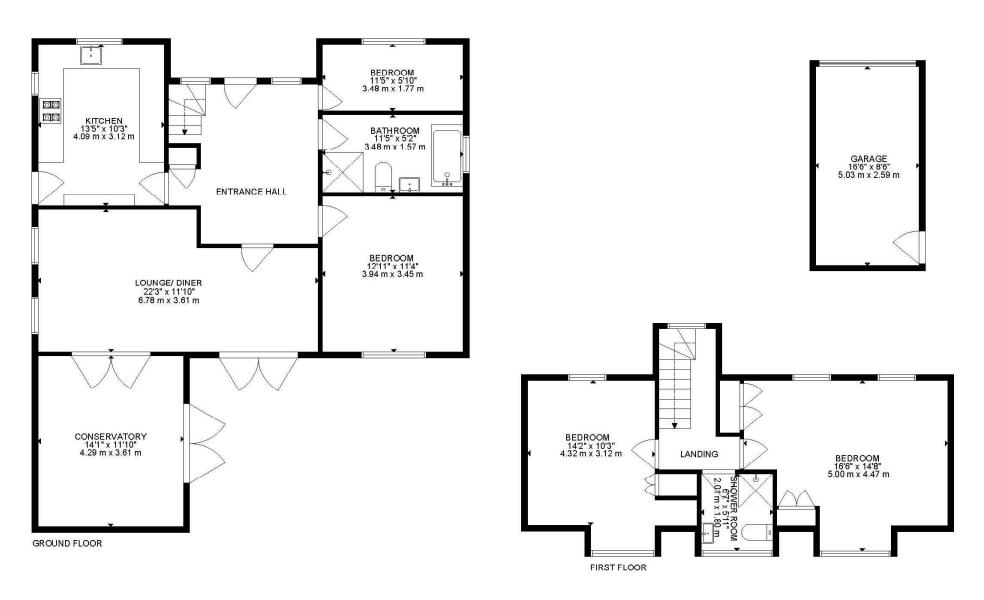

01202 434365 ferndown@winkworth.co.uk

GROSS INTERNAL AREA
GROUND FLOOR: 90.7 m2, 976 SQ FT, FIRST FLOOR: 42.6 m2, 458 SQ FT
GARAGE: 13 m2, 140 SQ FT
TOTAL: 146.2 m2,1574 SQ FT
SIZE AND DIMENSIONS ARE APPROXIMATE, ACTUAL MAY VARY