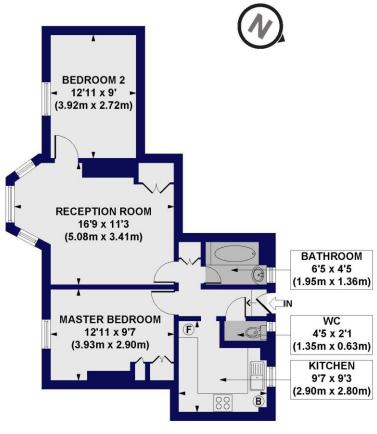

## Millington House, Stoke Newington Church Street, N16 Approx. Gross Internal Floor Area 608 sq. ft / 56.53 sq. m

THIRD FLOOR

All measurements of walls, doors, windows, fittings and appliances, including their size and location, are shown as standard sizes and do not constitute any warranty or representation by the seller, their agent or CP Creative. Any intending purchaser must satisfy himself by inspection or otherwise as to the correctness of the information contained in these plans. This plan is for illustrative purposes only and should be used as such by any prospective purchasers.

Winkworth

This floorplan is for illustration purposes only and is not to scale. The position and size of doors, windows, appliances and other features are approximate.

**Stoke Newington** | | stokenewington@winkworth.co.uk