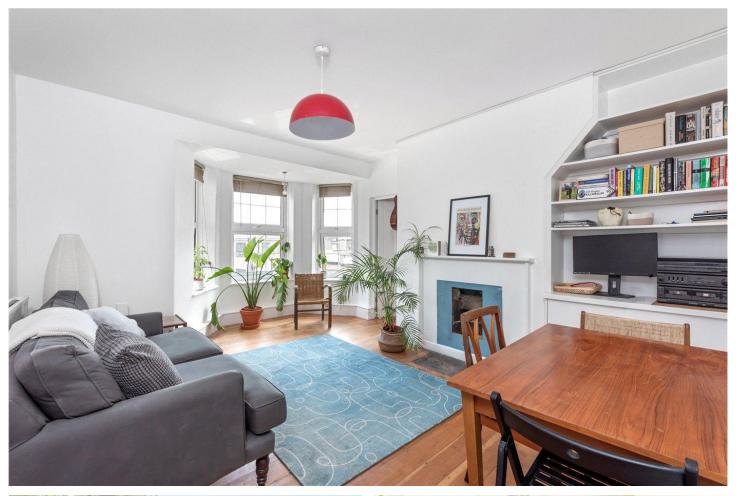

## **DESCRIPTION:**

A beautifully presented two bedroom flat set on the third floor of this well kept purpose built block.

Internally the flat benefits from many character features including stripped floor boards, high ceilings and original doors. Millington House is a well maintained block with a lovely communal garden area.

The property is superbly located on Stoke Newington Church Street, directly opposite Clissold Park, and close to independent shops, bakeries, butcher, fishmonger and cafes. The property itself is positioned with a south facing outlook, providing an abundance of natural light and is on the rear side of the development, providing a peaceful and quiet environment. Well connected via Canonbury Station (Overground), Highbury & Islington Station (Overground & Victoria Line), Manor House (Piccadilly Line) and a variety of bus routes to the City (141) and Central London (73, 341, 476).