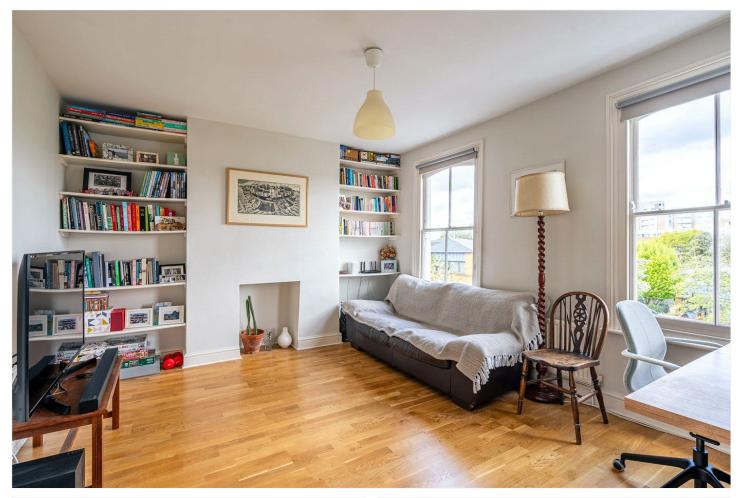

## **DESCRIPTION:**

Tucked behind a handsome mid-Victorian façade on the ever-popular Milkwood Road, this beautifully arranged split-level flat offers over 780 sq. ft. of well-proportioned living space and a rare sense of peace and privacy, moments from the green expanses of Brockwell Park and the vibrant buzz of Herne Hill.

The flat is set across the top two floors of a charming period terrace, with high ceilings and sash windows flooding each room with light. The upper floor houses a generously sized double bedroom with leafy rooftop views and a skylit bathroom featuring bold checkerboard tiling and a full-sized tub. Downstairs, you'll find a spacious second double bedroom and a bright reception room framed by twin windows, bespoke shelving, and space to both relax and work from home. The separate kitchen, with sleek gloss cabinetry and views over the surrounding rooftops, provides a peaceful cooking space. A downstairs W.C completes this space. The flat has been tastefully updated in recent years, with fresh decoration and stylish oak flooring that enhances the clean, contemporary feel throughout.