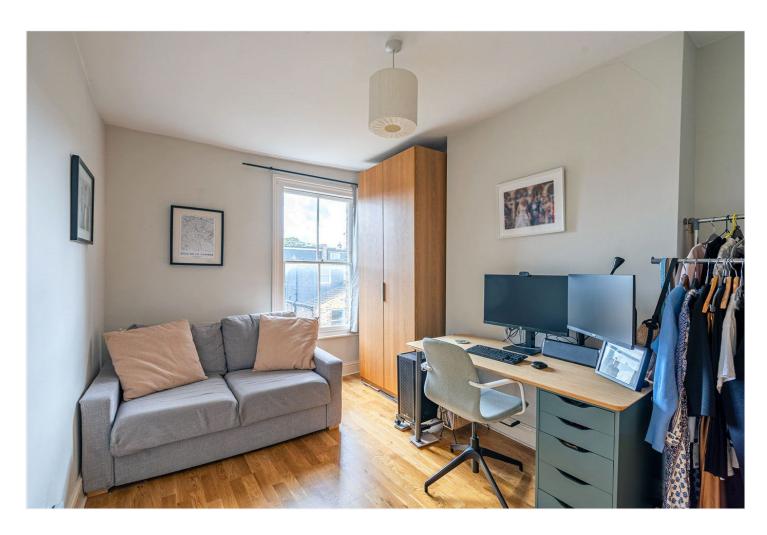

The flat is set across the top two floors of a charming period terrace, with high ceilings and sash windows flooding each room with light. The upper floor houses a generously sized double bedroom with leafy rooftop views and a skylit bathroom featuring bold checkerboard tiling and a full-sized tub. Downstairs, you'll find a spacious second double bedroom and a bright reception room framed by twin windows, bespoke shelving, and space to both relax and work from home. The separate kitchen, with sleek gloss cabinetry and views over the surrounding rooftops, provides a peaceful cooking space. A downstairs W.C completes this space. The flat has been tastefully updated in recent years, with fresh decoration and stylish oak flooring that enhances the clean, contemporary feel throughout.