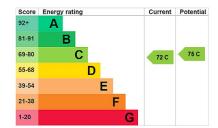

Council Tax Band: C

Where no figures are shown, we have been unable to ascertain the information. All figures that are shown were correct at the time of printing.

for every step...