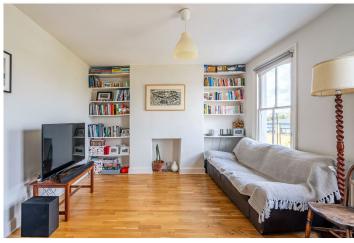

The flat is set across the top two floors of a charming period terrace, with high ceilings and sash windows flooding each room with light. The upper floor houses a generously sized double bedroom with leafy rooftop views and a skylit bathroom featuring bold checkerboard tiling and a full-sized tub. Downstairs, you'll find a spacious second double bedroom and a bright reception room framed by twin windows, bespoke shelving, and space to both relax and work from home. The separate kitchen, with sleek gloss cabinetry and views over the surrounding rooftops, provides a peaceful cooking space. A downstairs W.C completes this space. The flat has been tastefully updated in recent years, with fresh decoration and stylish oak flooring that enhances the clean, contemporary feel throughout.