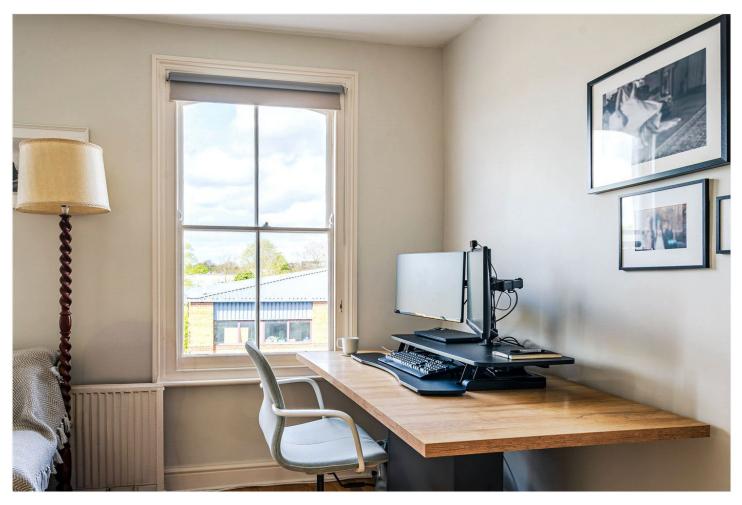

The flat is set across the top two floors of a charming period terrace, with high ceilings and sash windows flooding each room with light. The upper floor houses a generously sized double bedroom with leafy rooftop views and a skylit bathroom featuring bold checkerboard tiling and a full-sized tub. Downstairs, you'll find a spacious second double bedroom and a bright reception room framed by twin windows, bespoke shelving, and space to both relax and work from home. The separate kitchen, with sleek gloss cabinetry and views over the surrounding rooftops, provides a peaceful cooking space. A downstairs W.C completes this space. The flat has been tastefully updated in recent years, with fresh decoration and stylish oak flooring that enhances the clean, contemporary feel throughout.