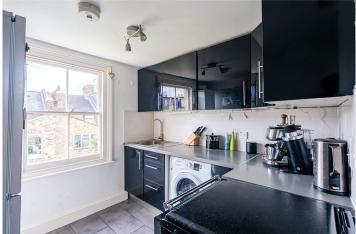

The flat is set across the top two floors of a charming period terrace, with high ceilings and sash windows flooding each room with light. The upper floor houses a generously sized double bedroom with leafy rooftop views and a skylit bathroom featuring bold checkerboard tiling and a full-sized tub. Downstairs, you'll find a spacious second double bedroom and a bright reception room framed by twin windows, bespoke shelving, and space to both relax and work from home. The separate kitchen, with sleek gloss cabinetry and views over the surrounding rooftops, provides a peaceful cooking space. A downstairs W.C completes this space. The flat has been tastefully updated in recent years, with fresh decoration and stylish oak flooring that enhances the clean, contemporary feel throughout.