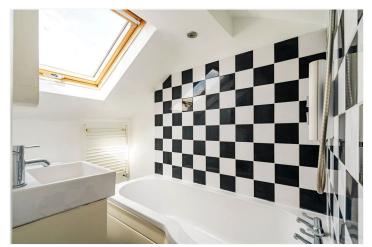

The flat is set across the top two floors of a charming period terrace, with high ceilings and sash windows flooding each room with light. The upper floor houses a generously sized double bedroom with leafy rooftop views and a skylit bathroom featuring bold checkerboard tiling and a full-sized tub. Downstairs, you'll find a spacious second double bedroom and a bright reception room framed by twin windows, bespoke shelving, and space to both relax and work from home. The separate kitchen, with sleek gloss cabinetry and views over the surrounding rooftops, provides a peaceful cooking space. A downstairs W.C completes this space. The flat has been tastefully updated in recent years, with fresh decoration and stylish oak flooring that enhances the clean, contemporary feel throughout.