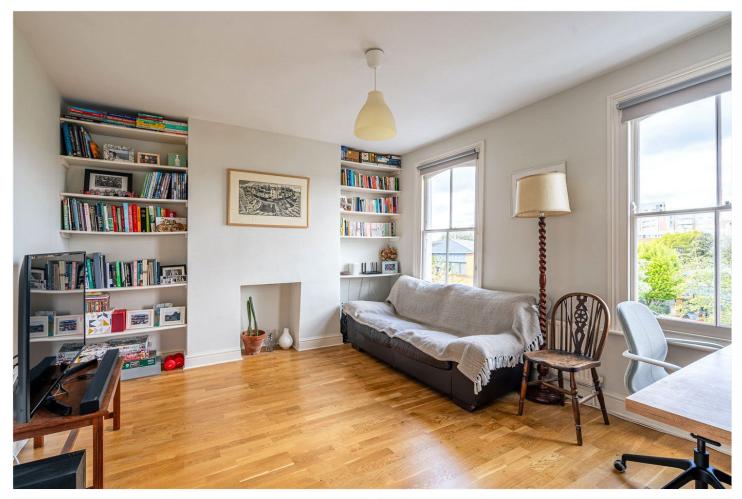

## **DESCRIPTION:**

Tucked behind a handsome mid-Victorian façade on the ever-popular Milkwood Road, this beautifully arranged split-level flat offers over 780 sq. ft. of well-proportioned living space and a rare sense of peace and privacy, moments from the green expanses of Brockwell Park and the vibrant buzz of Herne Hill.

The flat is set across the top two floors of a charming period terrace, with high ceilings and sash windows flooding each room with light. The upper floor houses a generously sized double bedroom with leafy rooftop views and a skylit bathroom featuring bold checkerboard tiling and a full-sized tub. Downstairs, you'll find a spacious second double bedroom and a bright reception room framed by twin windows, bespoke shelving, and space to both relax and work from home. The separate kitchen, with sleek gloss cabinetry and views over the surrounding rooftops, provides a peaceful cooking space. A downstairs W.C completes this space. The flat has been tastefully updated in recent years, with fresh decoration and stylish oak flooring that enhances the clean, contemporary feel throughout.