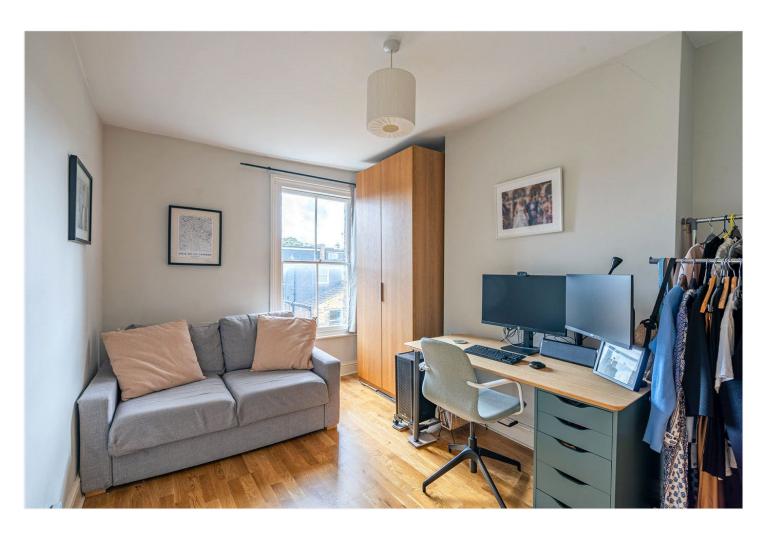

The flat is set across the top two floors of a charming period terrace, with high ceilings and sash windows flooding each room with light. The upper floor houses a generously sized double bedroom with leafy rooftop views and a skylit bathroom featuring bold checkerboard tiling and a full-sized tub. Downstairs, you'll find a spacious second double bedroom and a bright reception room framed by twin windows, bespoke shelving, and space to both relax and work from home. The separate kitchen, with sleek gloss cabinetry and views over the surrounding rooftops, provides a peaceful cooking space. A downstairs W.C completes this space. The flat has been tastefully updated in recent years, with fresh decoration and stylish oak flooring that enhances the clean, contemporary feel throughout.