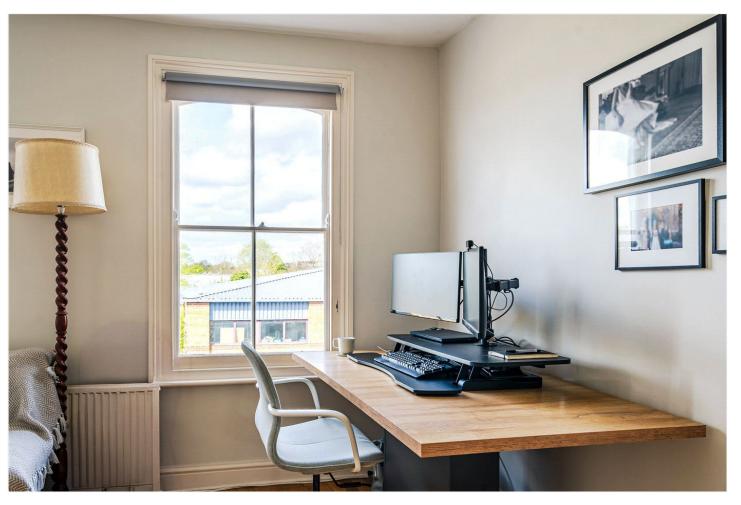

The flat is set across the top two floors of a charming period terrace, with high ceilings and sash windows flooding each room with light. The upper floor houses a generously sized double bedroom with leafy rooftop views and a skylit bathroom featuring bold checkerboard tiling and a full-sized tub. Downstairs, you'll find a spacious second double bedroom and a bright reception room framed by twin windows, bespoke shelving, and space to both relax and work from home. The separate kitchen, with sleek gloss cabinetry and views over the surrounding rooftops, provides a peaceful cooking space. A downstairs W.C completes this space. The flat has been tastefully updated in recent years, with fresh decoration and stylish oak flooring that enhances the clean, contemporary feel throughout.