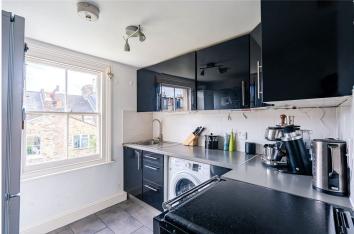

The flat is set across the top two floors of a charming period terrace, with high ceilings and sash windows flooding each room with light. The upper floor houses a generously sized double bedroom with leafy rooftop views and a skylit bathroom featuring bold checkerboard tiling and a full-sized tub. Downstairs, you'll find a spacious second double bedroom and a bright reception room framed by twin windows, bespoke shelving, and space to both relax and work from home. The separate kitchen, with sleek gloss cabinetry and views over the surrounding rooftops, provides a peaceful cooking space. A downstairs W.C completes this space. The flat has been tastefully updated in recent years, with fresh decoration and stylish oak flooring that enhances the clean, contemporary feel throughout.