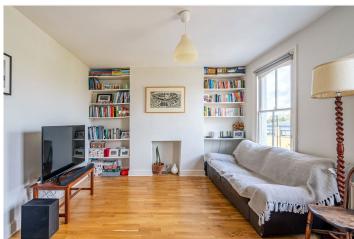

The flat is set across the top two floors of a charming period terrace, with high ceilings and sash windows flooding each room with light. The upper floor houses a generously sized double bedroom with leafy rooftop views and a skylit bathroom featuring bold checkerboard tiling and a full-sized tub. Downstairs, you'll find a spacious second double bedroom and a bright reception room framed by twin windows, bespoke shelving, and space to both relax and work from home. The separate kitchen, with sleek gloss cabinetry and views over the surrounding rooftops, provides a peaceful cooking space. A downstairs W.C completes this space. The flat has been tastefully updated in recent years, with fresh decoration and stylish oak flooring that enhances the clean, contemporary feel throughout.