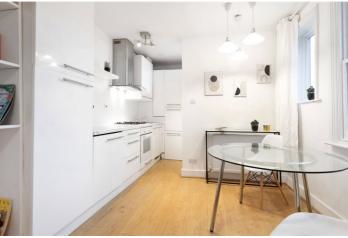

## **DESCRIPTION:**

A spacious, two double bedroom period conversion positioned on the top floor of this handsome Victorian building in De Beauvoir, N1. Laterally set across the second floor, the property benefits from a wealth of natural light pouring through every room and features very little wasted space. accommodation comprises of a sizeable open plan living room/kitchen with ample dining space creating the perfect entertaining area. Both bedrooms are genuine doubles with views across the peaceful street, while the property is completed with a modern bathroom and is offered to the market on a chain free basis.