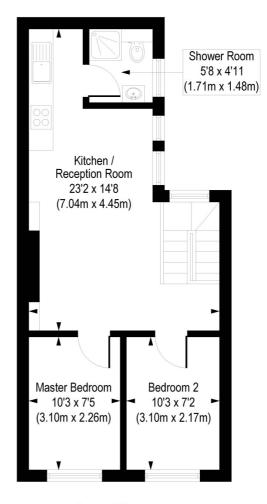

## Buckingham Road, N1

Approx. Gross Internal Floor Area 448 sq. ft / 41.64 sq. m

First Floor Gross Internal Floor Area 23 sq ft Second Floor Gross Internal Floor Area 425 sq ft

COMPLIANT WITH RICS CODE OF MEASURING PRACTICE Floorplan is for illustrative purposes only and is not to scale. Every attempt has been made to ensure the accuracy the floorplan shown, however all measurements, fixtures, fittings and data shown are an approximate interpretation for illustrative purposes only. Liability for errors, omissions miscstatement through pacliquence or orthonoxies is barely servicine.

This floorplan is for illustration purposes only and is not to scale. The position and size of doors, windows, appliances and other features are approximate.

Highbury | 0207 989 7000 | highbury@winkworth.co.uk