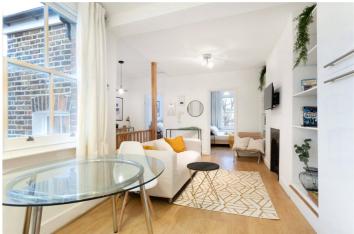

## **DESCRIPTION:**

A spacious, two double bedroom period conversion positioned on the top floor of this handsome Victorian building in De Beauvoir, N1. Laterally set across the second floor, the property benefits from a wealth of natural light pouring through every room and features very little wasted space. accommodation comprises of a sizeable open plan living room/kitchen with ample dining space creating the perfect entertaining area. Both bedrooms are genuine doubles with views across the peaceful street, while the property is completed with a modern bathroom and is offered to the market on a chain free basis.