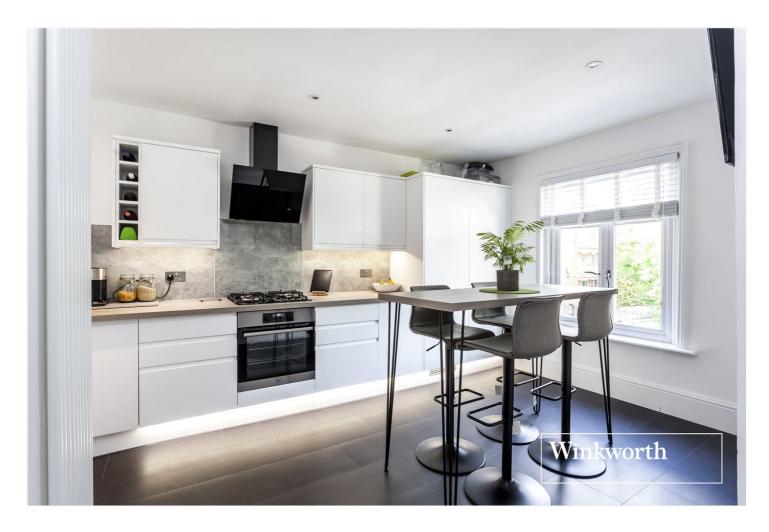

## **DESCRIPTION:**

Set in an ideal location for local amenities, Victoria Park and transport links, such as Finchley Central and West Finchley underground stations, we are pleased to offer to the market this recently refurbished first floor period style apartment. At over 800 sq.ft this spacious and beautifully presented property comprises large entrance hall (currently used as an office and exercise space), front reception room, two double bedrooms, fully fitted eat-in kitchen and shower room. Thanks to the high ceilings and large windows, the property is light and airy and provides generous storage throughout. Further benefits include newly fitted double glazing, newly installed boiler, an allocated parking space and a share of the freehold. An internal viewing is highly recommended!

## **AT A GLANCE**

- Set in α period style dwelling
- Recently refurbished to high standard
- First floor \* High Ceilings
- Two double bedrooms
- Brand new integrated kitchen
- Newly fitted double glazing
- Newly installed boiler
- Allocated parking space
- Share of Freehold