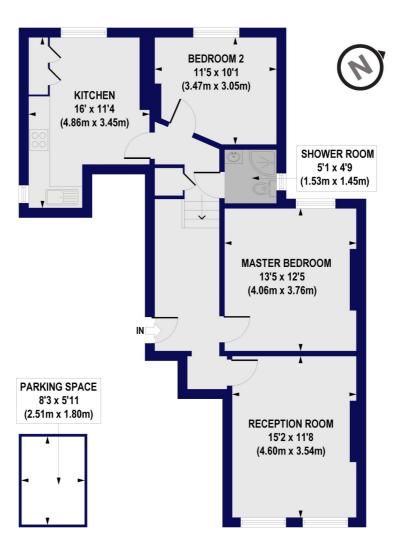

## Ballards Lane, N3 Approx. Gross Internal Floor Area 809 sq. ft / 75.19 sq. m

FIRST FLOOR

All measurements of walls, doors, windows, fittings and appliances, including their size and location, are shown as standard sizes and do not constitute any warranty or representation by the seller, their agent or CP Creative. Any intending purchaser must satisfy himself by inspection or otherwise as to the correctness of the information contained in these plans. This plan is for illustrative purposes only and should be used as such by any prospective purchasers.