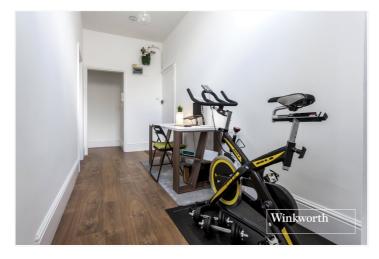

## **DESCRIPTION:**

Set in an ideal location for local amenities, Victoria Park and transport links, such as Finchley Central and West Finchley underground stations, we are pleased to offer to the market this recently refurbished first floor period style apartment. At over 800 sq.ft this spacious and beautifully presented property comprises large entrance hall (currently used as an office and exercise space), front reception room, two double bedrooms, fully fitted eat-in kitchen and shower room. Thanks to the high ceilings and large windows, the property is light and airy and provides generous storage throughout. Further benefits include newly fitted double glazing, newly installed boiler, an allocated parking space and a share of the freehold. An internal viewing is highly recommended!