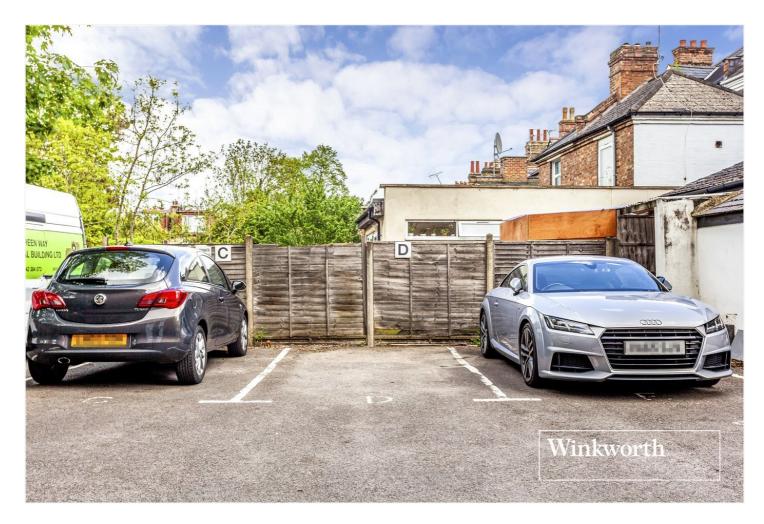

## **DESCRIPTION:**

Set in an ideal location for local amenities, Victoria Park and transport links, such as Finchley Central and West Finchley underground stations, we are pleased to offer to the market this recently refurbished first floor period style apartment. At over 800 sq.ft this spacious and beautifully presented property comprises large entrance hall (currently used as an office and exercise space), front reception room, two double bedrooms, fully fitted eat-in kitchen and shower room. Thanks to the high ceilings and large windows, the property is light and airy and provides generous storage throughout. Further benefits include newly fitted double glazing, newly installed boiler, an allocated parking space and a share of the freehold. An internal viewing is highly recommended!

## **AT A GLANCE**

- Set in α period style dwelling
- Recently refurbished to high standard
- First floor \* High Ceilings
- Two double bedrooms
- Brand new integrated kitchen
- Newly fitted double glazing
- Newly installed boiler
- Allocated parking space
- Share of Freehold