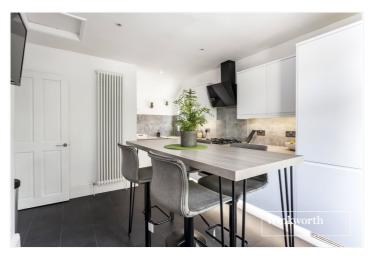

## **DESCRIPTION:**

Set in an ideal location for local amenities, Victoria Park and transport links, such as Finchley Central and West Finchley underground stations, we are pleased to offer to the market this recently refurbished first floor period style apartment. At over 800 sq.ft this spacious and beautifully presented property comprises large entrance hall (currently used as an office and exercise space), front reception room, two double bedrooms, fully fitted eat-in kitchen and shower room. Thanks to the high ceilings and large windows, the property is light and airy and provides generous storage throughout. Further benefits include newly fitted double glazing, newly installed boiler, an allocated parking space and a share of the freehold. An internal viewing is highly recommended!

## **AT A GLANCE**

- Set in α period style dwelling
- Recently refurbished to high standard
- First floor \* High Ceilings
- Two double bedrooms
- Brand new integrated kitchen
- Newly fitted double glazing
- Newly installed boiler
- Allocated parking space
- Share of Freehold