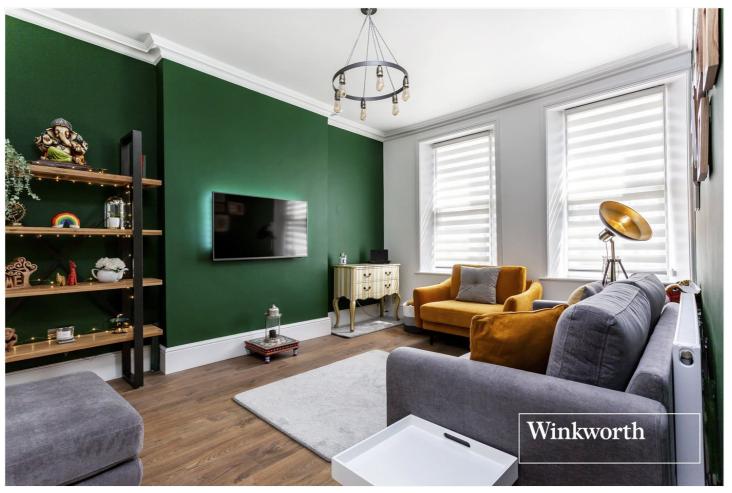

## **DESCRIPTION:**

Set in an ideal location for local amenities, Victoria Park and transport links, such as Finchley Central and West Finchley underground stations, we are pleased to offer to the market this recently refurbished first floor period style apartment. At over 800 sq.ft this spacious and beautifully presented property comprises large entrance hall (currently used as an office and exercise space), front reception room, two double bedrooms, fully fitted eat-in kitchen and shower room. Thanks to the high ceilings and large windows, the property is light and airy and provides generous storage throughout. Further benefits include newly fitted double glazing, newly installed boiler, an allocated parking space and a share of the freehold. An internal viewing is highly recommended!

## **AT A GLANCE**

- Set in α period style dwelling
- Recently refurbished to high standard
- First floor \* High Ceilings
- Two double bedrooms
- Brand new integrated kitchen
- Newly fitted double glazing
- Newly installed boiler
- Allocated parking space
- Share of Freehold