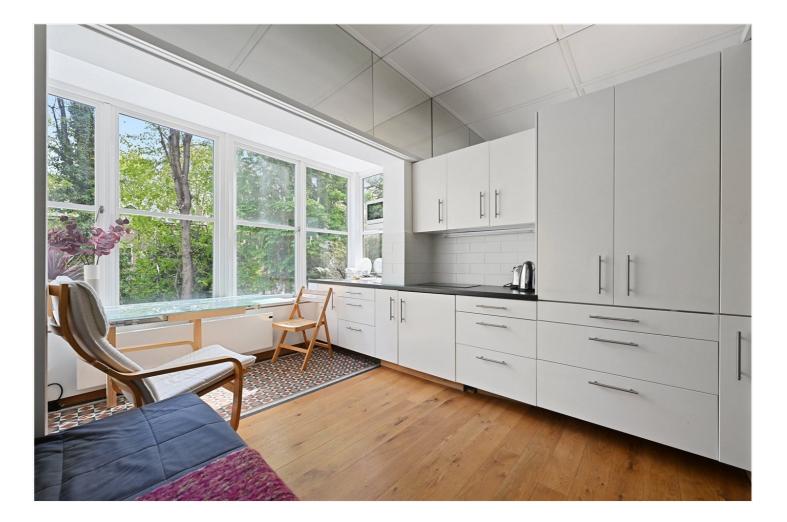

### **DESCRIPTION:**

A studio flat situated to the rear of the building and on the first floor of a Victorian terraced house. The flat is very quiet and has exceptionally attractive and verdant views. The studio has wood flooring and a large window overlooking large rear gardens. There is a well-equipped open plan kitchen and wet room. The flat would make an ideal pied a terre or investment.

### **ACCOMMODATION:**

Studio Room I Open Plan Kitchen I Wet Room

LOCAL AUTHORITY: The Royal Borough of Kensington & Chelsea