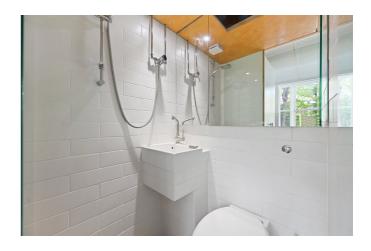

### **DESCRIPTION:**

A studio flat situated to the rear of the building and on the first floor of a Victorian terraced house. The flat is very quiet and has exceptionally attractive and verdant views. The studio has wood flooring and a large window overlooking large rear gardens. There is a well-equipped open plan kitchen and wet room. The flat would make an ideal pied a terre or investment.

### **ACCOMMODATION:**

Studio Room I Open Plan Kitchen I Wet Room

LOCAL AUTHORITY: The Royal Borough of Kensington & Chelsea