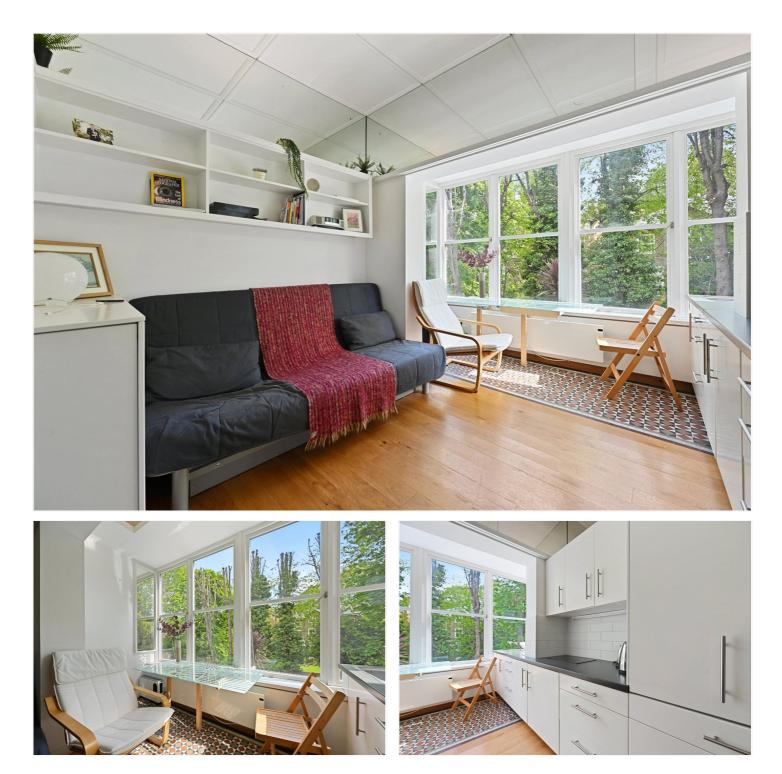

### **DESCRIPTION:**

A studio flat situated to the rear of the building and on the first floor of a Victorian terraced house. The flat is very quiet and has exceptionally attractive and verdant views. The studio has wood flooring and a large window overlooking large rear gardens. There is a well-equipped open plan kitchen and wet room. The flat would make an ideal pied a terre or investment.

### **ACCOMMODATION:**

Studio Room I Open Plan Kitchen I Wet Room

LOCAL AUTHORITY: The Royal Borough of Kensington & Chelsea