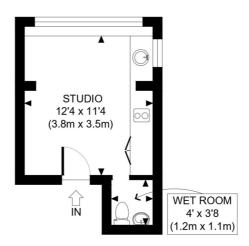

### **ACCOMMODATION:**

Studio Room I Open Plan Kitchen I Wet Room

LOCAL AUTHORITY: The Royal Borough of Kensington & Chelsea

#### APPROX. GROSS INTERNAL FLOOR AREA: 165 SQ FT/ 15 SQM

This plan is for illustrative purposes only and should be used as such by any prospective client. Whilst every attempt has been made to ensure the accuracy of the Floor Plan contained here, measurements of the doors, windows, rooms and any other items are approximate and no responsibility is taken for any errors, omissions, or misstatement. The services, systems and appliances shown have not been tested and no guarantee as to the operability or efficiency can be given.

PROPERTY PHOT ? PLANS

This floorplan is for illustration purposes only and is not to scale. The position and size of doors, windows, appliances and other features are approximate.

Lease: 941 years remaining Ground Rent: £30 per annum Service Charge: £1,011 per annum Council tax band: A