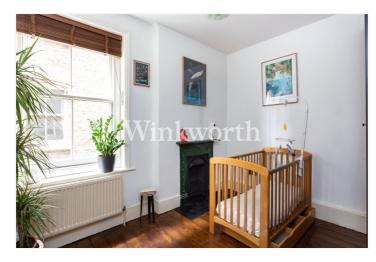

GRAND PARADE, LONDON, N4 **£450,000 LEASEHOLD UNDER OFFER AT £460,000 AT THE MOMENT** 



## **DESCRIPTION:**



















## Grand Parade, Green Lanes, N4 Approx. Gross Internal Floor Area 796 sq. ft / 73.95 sq. m BALCONY 71,2 28m) 8 BATHROOM 9" x 9"11 (2.80m x 3.54m) MASTER BEDROOM 14"10 x 9"1 (2.40m x 2.71m) RECEPTION ROOM 15"5 x 14"5 (8.80m x 4.38m) FREST FLOOR Allineous pointed of wish, door, window, filting and explanes, or greated only by a well and year of a great of grea

This floorplan is for illustration purposes only and is not to scale. The position and size of doors, windows, appliances and other features are approximate.