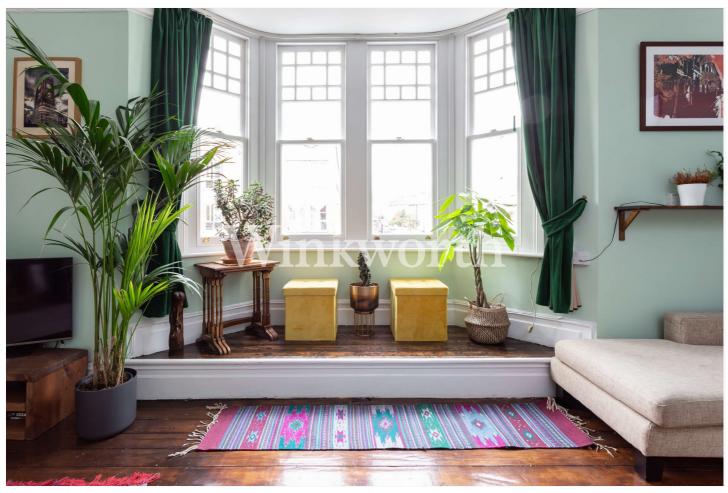

GRAND PARADE, LONDON, N4 **£450,000 LEASEHOLD UNDER OFFER AT £460,000 AT THE MOMENT** 



## **DESCRIPTION:**



















## Grand Parade, Green Lanes, N4 Approx. Gross Internal Floor Area 796 sq. ft / 73.95 sq. m BALCONY 71,2 28m) 8 BATHROOM 9" x 9"11 (2.80m x 3.54m) MASTER BEDROOM 14"10 x 9"1 (2.40m x 2.71m) RECEPTION ROOM 15"5 x 14"5 (8.80m x 4.38m) FREST FLOOR Allineous pointed of wish, door, window, filting and explanes, or greated only by a well and year of a great of grea

This floorplan is for illustration purposes only and is not to scale. The position and size of doors, windows, appliances and other features are approximate.