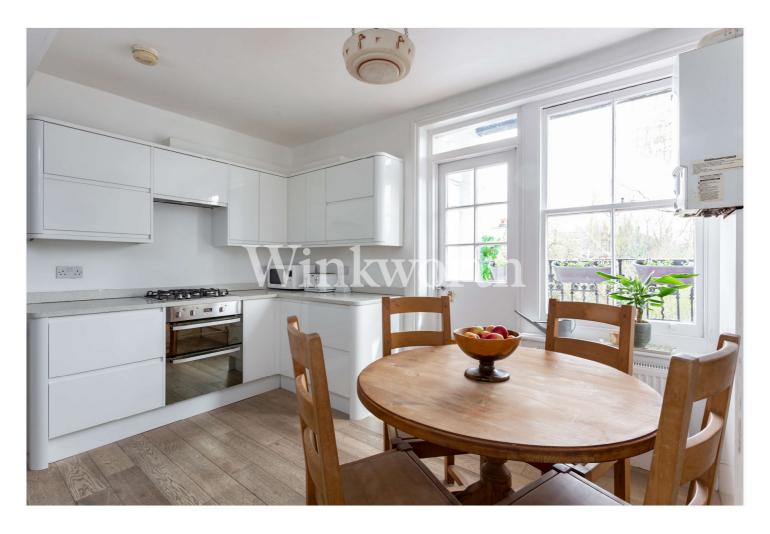

GRAND PARADE, LONDON, N4 **£450,000 LEASEHOLD UNDER OFFER AT £460,000 AT THE MOMENT** 



## **DESCRIPTION:**



















## Grand Parade, Green Lanes, N4 Approx. Gross Internal Floor Area 796 sq. ft / 73.95 sq. m BALCONY 71,2 28m) 8 BATHROOM 9" x 9"11 (2.80m x 3.54m) MASTER BEDROOM 14"10 x 9"1 (2.40m x 2.71m) RECEPTION ROOM 15"5 x 14"5 (8.80m x 4.38m) FREST FLOOR Allineous pointed of wish, door, window, filting and explanes, or greated only by a well and year of a great of grea

This floorplan is for illustration purposes only and is not to scale. The position and size of doors, windows, appliances and other features are approximate.