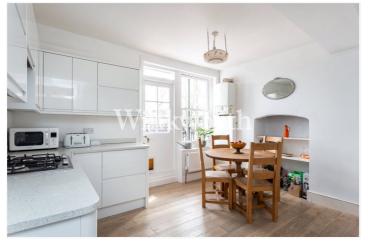

GRAND PARADE, LONDON, N4 **£450,000 LEASEHOLD UNDER OFFER AT £460,000 AT THE MOMENT** 



## **DESCRIPTION:**



















## Grand Parade, Green Lanes, N4 Approx. Gross Internal Floor Area 796 sq. ft / 73.95 sq. m BALCONY 71,2 28m) 8 BATHROOM 9" x 9"11 (2.80m x 3.54m) MASTER BEDROOM 14"10 x 9"1 (2.40m x 2.71m) RECEPTION ROOM 15"5 x 14"5 (8.80m x 4.38m) FREST FLOOR Allineous pointed of wish, door, window, filting and explanes, or greated only by a well and year of a great of grea

This floorplan is for illustration purposes only and is not to scale. The position and size of doors, windows, appliances and other features are approximate.