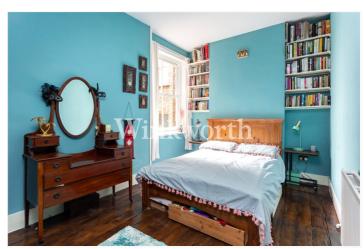

GRAND PARADE, LONDON, N4 **£450,000 LEASEHOLD UNDER OFFER AT £460,000 AT THE MOMENT** 



## **DESCRIPTION:**



















## Grand Parade, Green Lanes, N4 Approx. Gross Internal Floor Area 796 sq. ft / 73.95 sq. m BALCONY 71,2 28m) 8 BATHROOM 9" x 9"11 (2.80m x 3.54m) MASTER BEDROOM 14"10 x 9"1 (2.40m x 2.71m) RECEPTION ROOM 15"5 x 14"5 (8.80m x 4.38m) FREST FLOOR Allineous pointed of wish, door, window, filting and explanes, or greated only by a well and year of a great of grea

This floorplan is for illustration purposes only and is not to scale. The position and size of doors, windows, appliances and other features are approximate.