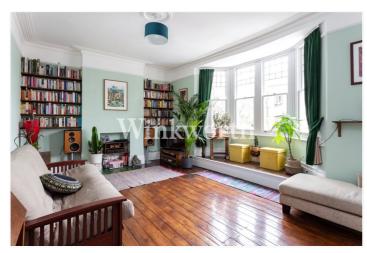

GRAND PARADE, LONDON, N4 **£450,000 LEASEHOLD UNDER OFFER AT £460,000 AT THE MOMENT** 



## **DESCRIPTION:**



















## Grand Parade, Green Lanes, N4 Approx. Gross Internal Floor Area 796 sq. ft / 73.95 sq. m BALCONY 71,2 28m) 8 BATHROOM 9" x 9"11 (2.80m x 3.54m) MASTER BEDROOM 14"10 x 9"1 (2.40m x 2.71m) RECEPTION ROOM 15"5 x 14"5 (8.80m x 4.38m) FREST FLOOR Allineous pointed of wish, door, window, filting and explanes, or greated only by a well and year of a great of grea

This floorplan is for illustration purposes only and is not to scale. The position and size of doors, windows, appliances and other features are approximate.