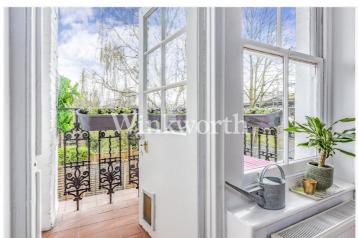

GRAND PARADE, LONDON, N4 **£450,000 LEASEHOLD UNDER OFFER AT £460,000 AT THE MOMENT** 



## **DESCRIPTION:**



















## Grand Parade, Green Lanes, N4 Approx. Gross Internal Floor Area 796 sq. ft / 73.95 sq. m BALCONY 71,2 28m) 8 BATHROOM 9" x 9"11 (2.80m x 3.54m) MASTER BEDROOM 14"10 x 9"1 (2.40m x 2.71m) RECEPTION ROOM 15"5 x 14"5 (8.80m x 4.38m) FREST FLOOR Allineous pointed of wish, door, window, filting and explanes, or greated only by a well and year of a great of grea

This floorplan is for illustration purposes only and is not to scale. The position and size of doors, windows, appliances and other features are approximate.