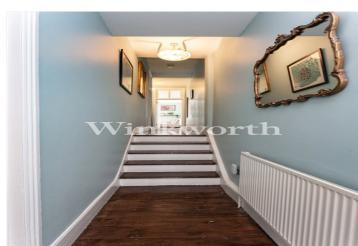

GRAND PARADE, LONDON, N4 **£450,000 LEASEHOLD UNDER OFFER AT £460,000 AT THE MOMENT** 



## **DESCRIPTION:**



















## Grand Parade, Green Lanes, N4 Approx. Gross Internal Floor Area 796 sq. ft / 73.95 sq. m BALCONY 71,2 28m) 8 BATHROOM 9" x 9"11 (2.80m x 3.54m) MASTER BEDROOM 14"10 x 9"1 (2.40m x 2.71m) RECEPTION ROOM 15"5 x 14"5 (8.80m x 4.38m) FREST FLOOR Allineous pointed of wish, door, window, filting and explanes, or greated only by a well and year of a great of grea

This floorplan is for illustration purposes only and is not to scale. The position and size of doors, windows, appliances and other features are approximate.