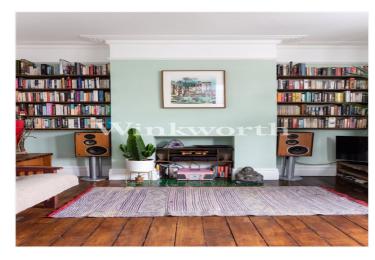

GRAND PARADE, LONDON, N4 **£450,000 LEASEHOLD UNDER OFFER AT £460,000 AT THE MOMENT** 



## **DESCRIPTION:**



















## Grand Parade, Green Lanes, N4 Approx. Gross Internal Floor Area 796 sq. ft / 73.95 sq. m BALCONY 71,2 28m) 8 BATHROOM 9" x 9"11 (2.80m x 3.54m) MASTER BEDROOM 14"10 x 9"1 (2.40m x 2.71m) RECEPTION ROOM 15"5 x 14"5 (8.80m x 4.38m) FREST FLOOR Allineous pointed of wish, door, window, filting and explanes, or greated only by a well and year of a great of grea

This floorplan is for illustration purposes only and is not to scale. The position and size of doors, windows, appliances and other features are approximate.