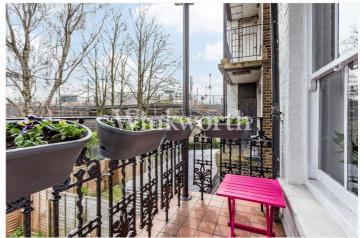

GRAND PARADE, LONDON, N4 **£450,000 LEASEHOLD UNDER OFFER AT £460,000 AT THE MOMENT** 



## **DESCRIPTION:**



















## Grand Parade, Green Lanes, N4 Approx. Gross Internal Floor Area 796 sq. ft / 73.95 sq. m BALCONY 71,2 28m) 8 BATHROOM 9" x 9"11 (2.80m x 3.54m) MASTER BEDROOM 14"10 x 9"1 (2.40m x 2.71m) RECEPTION ROOM 15"5 x 14"5 (8.80m x 4.38m) FREST FLOOR Allineous pointed of wish, door, window, filting and explanes, or greated only by a well and year of a great of grea

This floorplan is for illustration purposes only and is not to scale. The position and size of doors, windows, appliances and other features are approximate.