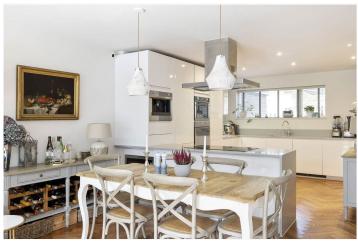

#### **DESCRIPTION:**

We are delighted to offer for sale this most attractive modern town house with off-street parking in a sought-after location by Streatham Hill. The entrance hall opens to the beautifully co-ordinated living space bosting underfloor heating. The open plan kitchen-reception room has parquet wooden floors throughout and a large double-glazed bi-folding door to the rear which seamlessly interconnects with the contemporary-style rear garden, which is perfect for in/out living and summer entertaining. This stunning, bespoke kitchen is complete with a range of high quality fitted appliances. Practical features on this level also include a guest WC and a under stairs storage cupboard.