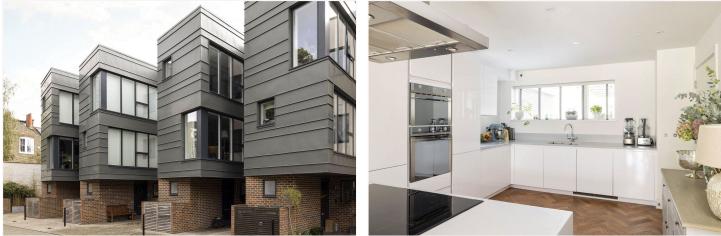

#### **DESCRIPTION:**

We are delighted to offer for sale this most attractive modern town house with off-street parking in a sought-after location by Streatham Hill. The entrance hall opens to the beautifully co-ordinated living space bosting underfloor heating. The open plan kitchen-reception room has parquet wooden floors throughout and a large double-glazed bi-folding door to the rear which seamlessly interconnects with the contemporary-style rear garden, which is perfect for in/out living and summer entertaining. This stunning, bespoke kitchen is complete with a range of high quality fitted appliances. Practical features on this level also include a guest WC and a under stairs storage cupboard.