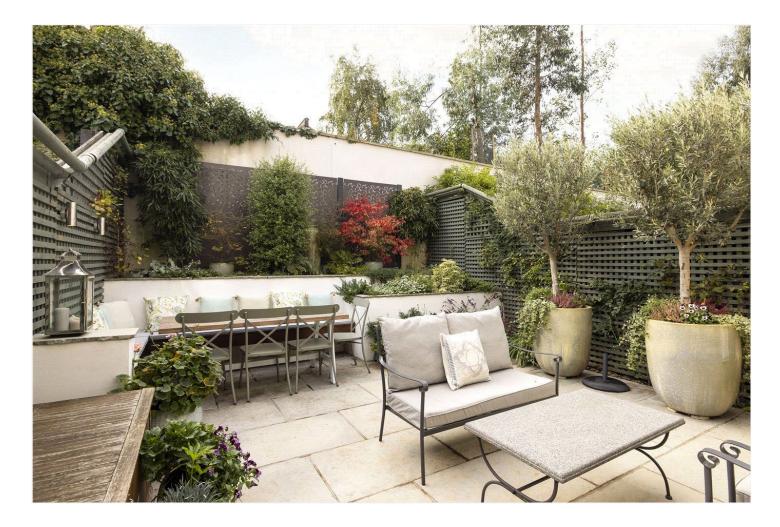

Further benefiting from being extremely energy efficient aided by solar panels. The garden extends approximately 26ft. The house is located on a private mews just off Wavertree Road which is accessed via an automatic barrier and is very popular, especially with families because of the easy access to the excellent local schools. Commuting into central London from Streatham Hill station or Brixton Tube is easy and there is great local shopping and restaurant/bars/cafes just at the bottom of the road.