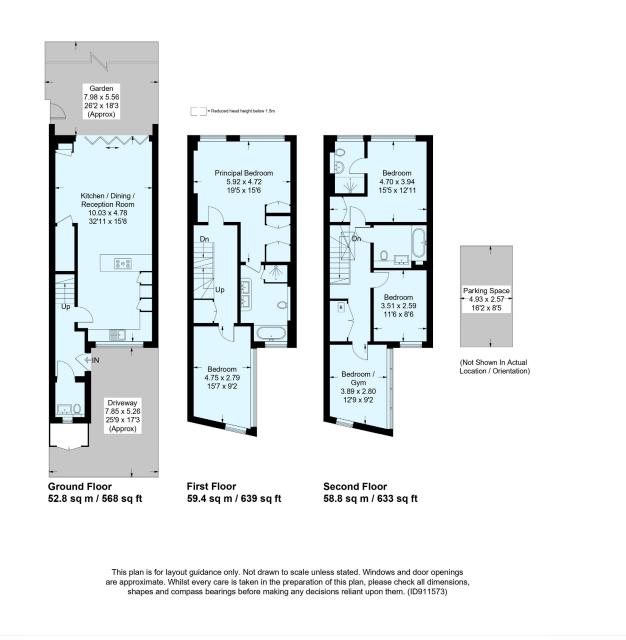

#### **DESCRIPTION:**

We are delighted to offer for sale this most attractive modern town house with off-street parking in a sought-after location by Streatham Hill. The entrance hall opens to the beautifully co-ordinated living space bosting underfloor heating. The open plan kitchen-reception room has parquet wooden floors throughout and a large double-glazed bi-folding door to the rear which seamlessly interconnects with the contemporary-style rear garden, which is perfect for in/out living and summer entertaining. This stunning, bespoke kitchen is complete with a range of high quality fitted appliances. Practical features on this level also include a guest WC and a under stairs storage cupboard.

Upstairs on the first floor there are two double bedrooms (one principal room with an en-suite bath and dressing area.) Three further double bedrooms and a smart modern family bathroom comprise the second floor as well as an additional storge cupboard.

Further benefiting from being extremely energy efficient aided by solar panels. The garden extends approximately 26ft. The house is located on a private mews just off Wavertree Road which is accessed via an automatic barrier and is very popular, especially with families because of the easy access to the excellent local schools. Commuting into central London from Streatham Hill station or Brixton Tube is easy and there is great local shopping and restaurant/bars/cafes just at the bottom of the road.

#### Pakefield Mews, SW2

Approximate Floor Area = 171.0 sq m / 1840 sq ft Including Limited Use Area (3.2 sq m / 34 sq ft)

This floorplan is for illustration purposes only and is not to scale. The position and size of doors, windows, appliances and other features are approximate.