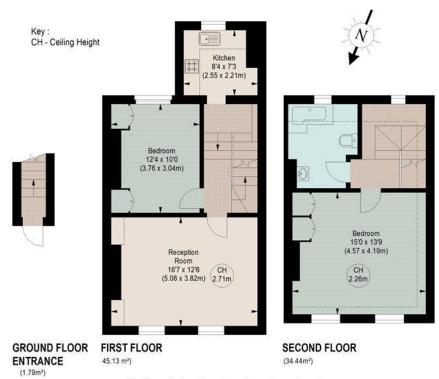

## **DESCRIPTION:**

The flat occupies the first and second floor of this well-maintained house. On the first floor there is a well-equipped kitchen with good storage. The spacious living space is situated to the front of the building benefitting from an abundance of natural light due to the large sash windows. There is ample space for a dining table and soft sitting. To the rear of this floor is a well-proportioned double bedroom benefitting from built-in storage. The principal bedroom is located on the second floor and has built in storage and eaves storage. There is a large bathroom on this floor that serves both bedrooms and space for a utility area on the landing.

## HALFORD ROAD, SW6

Approximate gross internal area 876 sq ft / 81.38 sq m

The floor plan is not to scale and measurements and areas shown are approximate and therefore should be used for illustrative purposes only. The plan has been prepared in accordance with the RICS code of Measuring Practice and whilst we have confidence in the information produced, it must not be relied on. If there is any aspect of particular importance, you should carry out or commission your own inspection of the property.

This floorplan is for illustration purposes only and is not to scale. The position and size of doors, windows, appliances and other features are approximate.

Tenure: Share of Freehold

Term: 983 year and 0 months