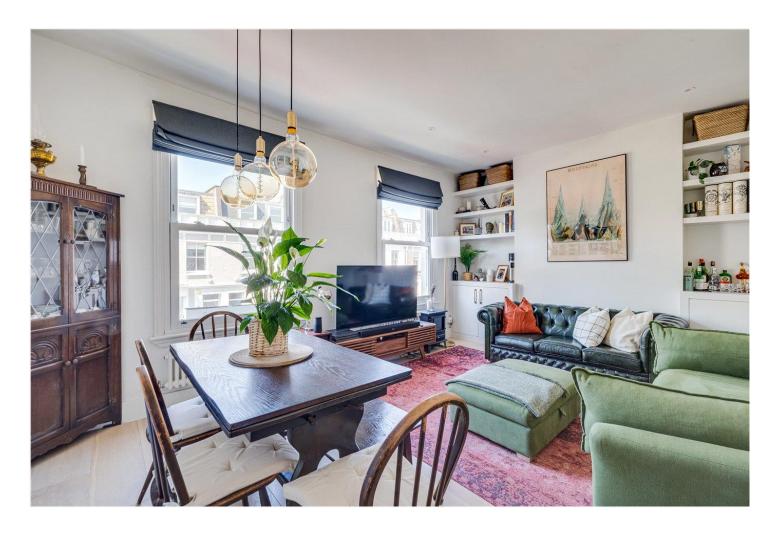

## **DESCRIPTION:**

The flat occupies the first and second floor of this well-maintained house. On the first floor there is a well-equipped kitchen with good storage. The spacious living space is situated to the front of the building benefitting from an abundance of natural light due to the large sash windows. There is ample space for a dining table and soft sitting. To the rear of this floor is a well-proportioned double bedroom benefitting from built-in storage. The principal bedroom is located on the second floor and has built in storage and eaves storage. There is a large bathroom on this floor that serves both bedrooms and space for a utility area on the landing.