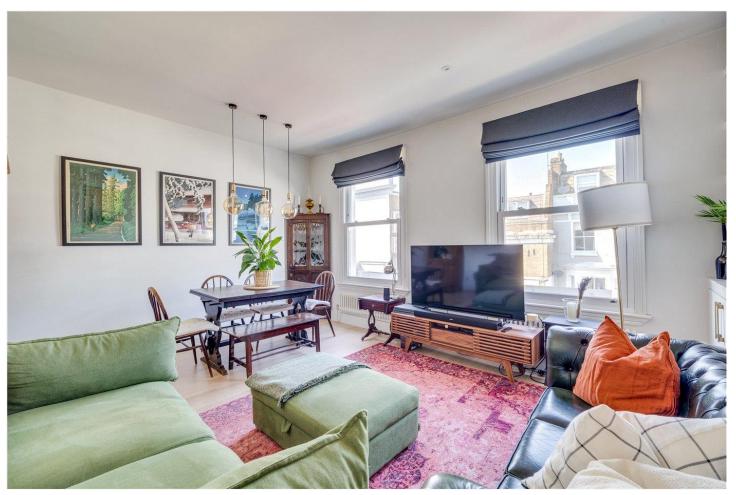

## **DESCRIPTION:**

The flat occupies the first and second floor of this well-maintained house. On the first floor there is a well-equipped kitchen with good storage. The spacious living space is situated to the front of the building benefitting from an abundance of natural light due to the large sash windows. There is ample space for a dining table and soft sitting. To the rear of this floor is a well-proportioned double bedroom benefitting from built-in storage. The principal bedroom is located on the second floor and has built in storage and eaves storage. There is a large bathroom on this floor that serves both bedrooms and space for a utility area on the landing.