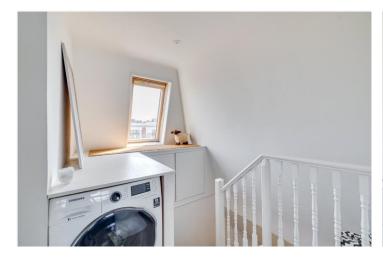

## **DESCRIPTION:**

The flat occupies the first and second floor of this well-maintained house. On the first floor there is a well-equipped kitchen with good storage. The spacious living space is situated to the front of the building benefitting from an abundance of natural light due to the large sash windows. There is ample space for a dining table and soft sitting. To the rear of this floor is a well-proportioned double bedroom benefitting from built-in storage. The principal bedroom is located on the second floor and has built in storage and eaves storage. There is a large bathroom on this floor that serves both bedrooms and space for a utility area on the landing.