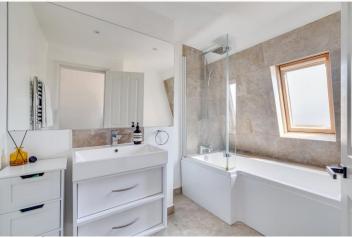

## **DESCRIPTION:**

The flat occupies the first and second floor of this well-maintained house. On the first floor there is a well-equipped kitchen with good storage. The spacious living space is situated to the front of the building benefitting from an abundance of natural light due to the large sash windows. There is ample space for a dining table and soft sitting. To the rear of this floor is a well-proportioned double bedroom benefitting from built-in storage. The principal bedroom is located on the second floor and has built in storage and eaves storage. There is a large bathroom on this floor that serves both bedrooms and space for a utility area on the landing.