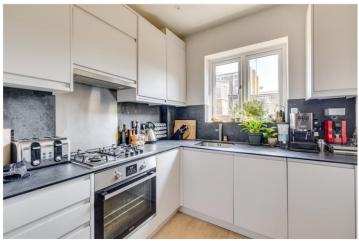

## **DESCRIPTION:**

The flat occupies the first and second floor of this well-maintained house. On the first floor there is a well-equipped kitchen with good storage. The spacious living space is situated to the front of the building benefitting from an abundance of natural light due to the large sash windows. There is ample space for a dining table and soft sitting. To the rear of this floor is a well-proportioned double bedroom benefitting from built-in storage. The principal bedroom is located on the second floor and has built in storage and eaves storage. There is a large bathroom on this floor that serves both bedrooms and space for a utility area on the landing.