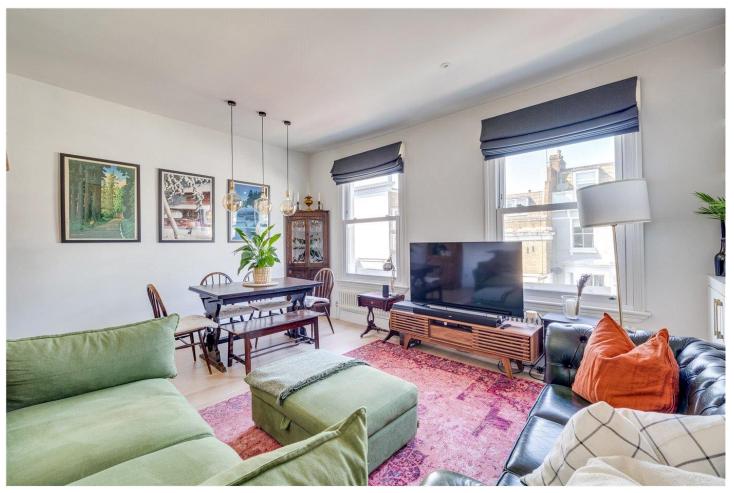

## **DESCRIPTION:**

The flat occupies the first and second floor of this well-maintained house. On the first floor there is a well-equipped kitchen with good storage. The spacious living space is situated to the front of the building benefitting from an abundance of natural light due to the large sash windows. There is ample space for a dining table and soft sitting. To the rear of this floor is a well-proportioned double bedroom benefitting from built-in storage. The principal bedroom is located on the second floor and has built in storage and eaves storage. There is a large bathroom on this floor that serves both bedrooms and space for a utility area on the landing.