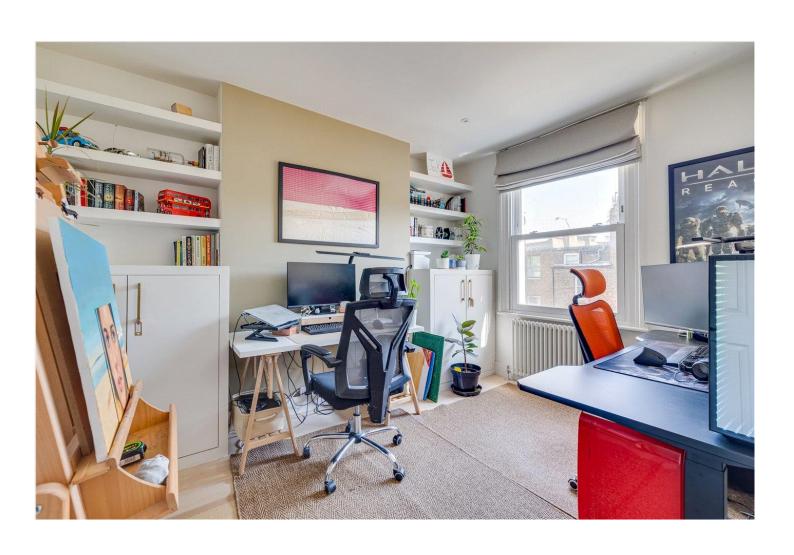

## **DESCRIPTION:**

The flat occupies the first and second floor of this well-maintained house. On the first floor there is a well-equipped kitchen with good storage. The spacious living space is situated to the front of the building benefitting from an abundance of natural light due to the large sash windows. There is ample space for a dining table and soft sitting. To the rear of this floor is a well-proportioned double bedroom benefitting from built-in storage. The principal bedroom is located on the second floor and has built in storage and eaves storage. There is a large bathroom on this floor that serves both bedrooms and space for a utility area on the landing.