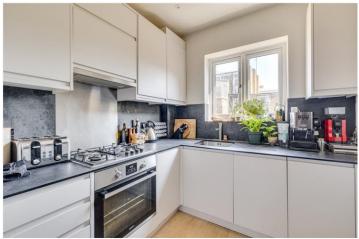

## **DESCRIPTION:**

The flat occupies the first and second floor of this well-maintained house. On the first floor there is a well-equipped kitchen with good storage. The spacious living space is situated to the front of the building benefitting from an abundance of natural light due to the large sash windows. There is ample space for a dining table and soft sitting. To the rear of this floor is a well-proportioned double bedroom benefitting from built-in storage. The principal bedroom is located on the second floor and has built in storage and eaves storage. There is a large bathroom on this floor that serves both bedrooms and space for a utility area on the landing.