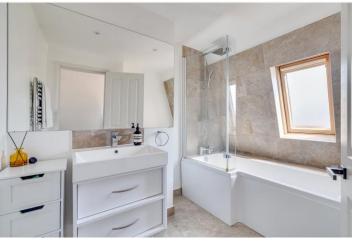

## **DESCRIPTION:**

The flat occupies the first and second floor of this well-maintained house. On the first floor there is a well-equipped kitchen with good storage. The spacious living space is situated to the front of the building benefitting from an abundance of natural light due to the large sash windows. There is ample space for a dining table and soft sitting. To the rear of this floor is a well-proportioned double bedroom benefitting from built-in storage. The principal bedroom is located on the second floor and has built in storage and eaves storage. There is a large bathroom on this floor that serves both bedrooms and space for a utility area on the landing.