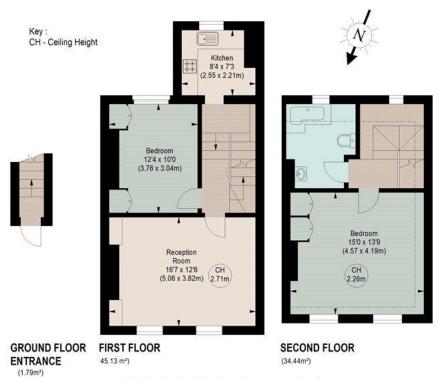

## **DESCRIPTION:**

The flat occupies the first and second floor of this well-maintained house. On the first floor there is a well-equipped kitchen with good storage. The spacious living space is situated to the front of the building benefitting from an abundance of natural light due to the large sash windows. There is ample space for a dining table and soft sitting. To the rear of this floor is a well-proportioned double bedroom benefitting from built-in storage. The principal bedroom is located on the second floor and has built in storage and eaves storage. There is a large bathroom on this floor that serves both bedrooms and space for a utility area on the landing.

## HALFORD ROAD, SW6

Approximate gross internal area 876 sq ft / 81.38 sq m

The floor plan is not to scale and measurements and areas shown are approximate and therefore should be used for illustrative purposes only. The plan has been prepared in accordance with the RICS code of Measuring Practice and whilst we have confidence in the information produced, it must not be relied on. If there is any aspect of particular importance, you should carry out or commission your own inspection of the property.

This floorplan is for illustration purposes only and is not to scale. The position and size of doors, windows, appliances and other features are approximate.

Tenure: Share of Freehold

Term: 983 year and 0 months