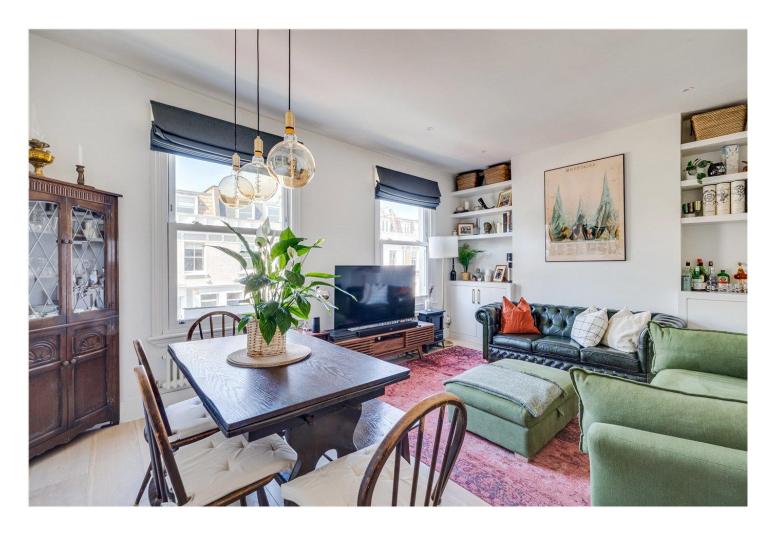

## **DESCRIPTION:**

The flat occupies the first and second floor of this well-maintained house. On the first floor there is a well-equipped kitchen with good storage. The spacious living space is situated to the front of the building benefitting from an abundance of natural light due to the large sash windows. There is ample space for a dining table and soft sitting. To the rear of this floor is a well-proportioned double bedroom benefitting from built-in storage. The principal bedroom is located on the second floor and has built in storage and eaves storage. There is a large bathroom on this floor that serves both bedrooms and space for a utility area on the landing.