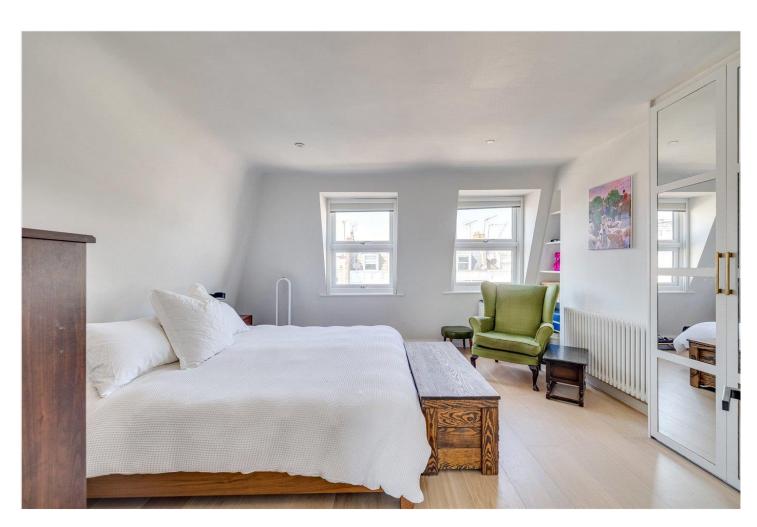

## **DESCRIPTION:**

The flat occupies the first and second floor of this well-maintained house. On the first floor there is a well-equipped kitchen with good storage. The spacious living space is situated to the front of the building benefitting from an abundance of natural light due to the large sash windows. There is ample space for a dining table and soft sitting. To the rear of this floor is a well-proportioned double bedroom benefitting from built-in storage. The principal bedroom is located on the second floor and has built in storage and eaves storage. There is a large bathroom on this floor that serves both bedrooms and space for a utility area on the landing.