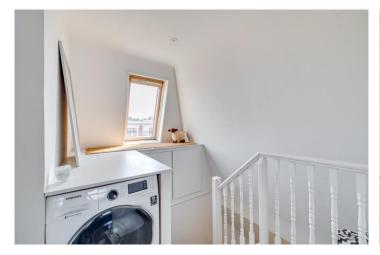

## **DESCRIPTION:**

The flat occupies the first and second floor of this well-maintained house. On the first floor there is a well-equipped kitchen with good storage. The spacious living space is situated to the front of the building benefitting from an abundance of natural light due to the large sash windows. There is ample space for a dining table and soft sitting. To the rear of this floor is a well-proportioned double bedroom benefitting from built-in storage. The principal bedroom is located on the second floor and has built in storage and eaves storage. There is a large bathroom on this floor that serves both bedrooms and space for a utility area on the landing.