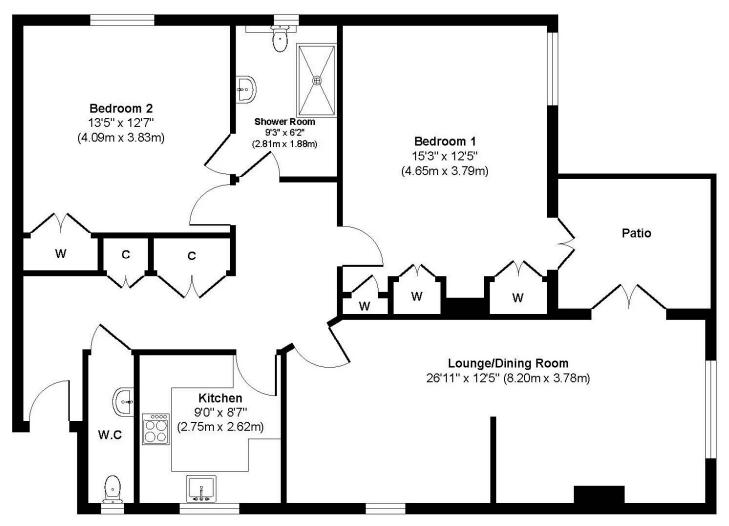

EPC TBC | Council Tax Band D

01202 434365 ferndown@winkworth.co.uk

Hartshill

Approx. Gross Internal Floor Area 1013 sq. ft / 94.14 sq. m Illustration for identification purposes only, measurements approximate and not to scale.