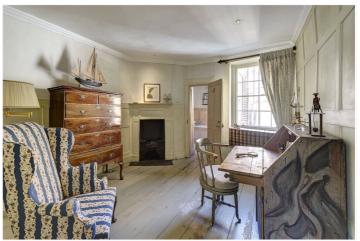

## **DESCRIPTION:**

A beautifully interior designed three bedroom Grade II Listed Georgian terraced house. The property has ample living rooms including a charming first floor drawing room, ground floor dining room, study and a generous family room located in a contemporary rear extension. The principal bedroom is located on the second floor and includes a dressing room and en suite bathroom. There is a large decked roof terrace to the rear of the house.

## **ACCOMMODATION:**

Entrance Hall | Drawing Room | Reception Room | Dining Room | Study | Kitchen/Breakfast Room | Principal Bedroom Suite | Two Further Bedrooms | Further En Suite Bathroom | Further En Suite Shower Room | Cloakroom | Ample Storage | Large Decked Terrace