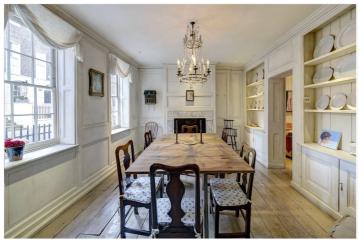

## **DESCRIPTION:**

A beautifully interior designed three bedroom Grade II Listed Georgian terraced house. The property has ample living rooms including a charming first floor drawing room, ground floor dining room, study and a generous family room located in a contemporary rear extension. The principal bedroom is located on the second floor and includes a dressing room and en suite bathroom. There is a large decked roof terrace to the rear of the house.

## **ACCOMMODATION:**

Entrance Hall | Drawing Room | Reception Room | Dining Room | Study | Kitchen/Breakfast Room | Principal Bedroom Suite | Two Further Bedrooms | Further En Suite Bathroom | Further En Suite Shower Room | Cloakroom | Ample Storage | Large Decked Terrace