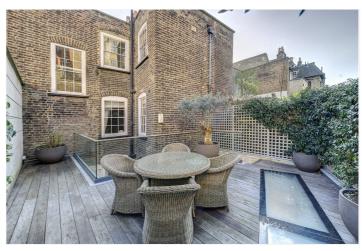

## **DESCRIPTION:**

A beautifully interior designed three bedroom Grade II Listed Georgian terraced house. The property has ample living rooms including a charming first floor drawing room, ground floor dining room, study and a generous family room located in a contemporary rear extension. The principal bedroom is located on the second floor and includes a dressing room and en suite bathroom. There is a large decked roof terrace to the rear of the house.

## **ACCOMMODATION:**

Entrance Hall | Drawing Room | Reception Room | Dining Room | Study | Kitchen/Breakfast Room | Principal Bedroom Suite | Two Further Bedrooms | Further En Suite Bathroom | Further En Suite Shower Room | Cloakroom | Ample Storage | Large Decked Terrace