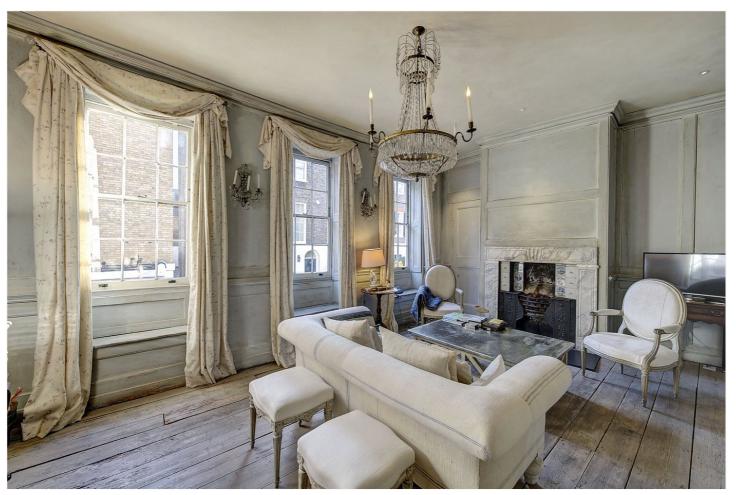

## **DESCRIPTION:**

A beautifully interior designed three bedroom Grade II Listed Georgian terraced house. The property has ample living rooms including a charming first floor drawing room, ground floor dining room, study and a generous family room located in a contemporary rear extension. The principal bedroom is located on the second floor and includes a dressing room and en suite bathroom. There is a large decked roof terrace to the rear of the house.

## **ACCOMMODATION:**

Entrance Hall | Drawing Room | Reception Room | Dining Room | Study | Kitchen/Breakfast Room | Principal Bedroom Suite | Two Further Bedrooms | Further En Suite Bathroom | Further En Suite Shower Room | Cloakroom | Ample Storage | Large Decked Terrace