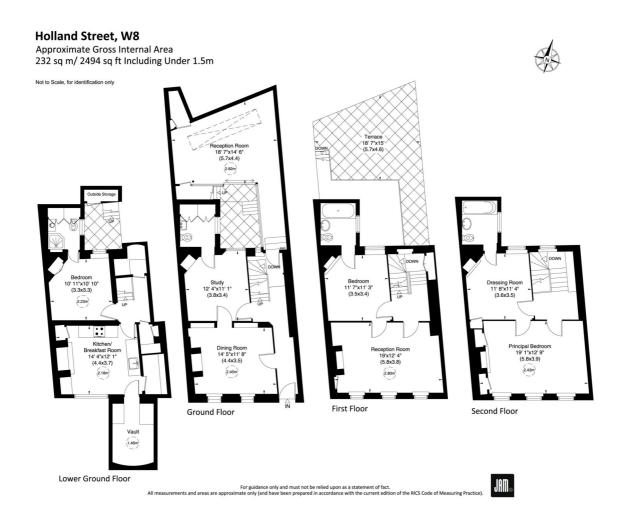

## **ACCOMMODATION:**

Entrance Hall | Drawing Room | Reception Room | Dining Room | Study | Kitchen/Breakfast Room | Principal Bedroom Suite | Two Further Bedrooms | Further En Suite Bathroom | Further En Suite Shower Room | Cloakroom | Ample Storage | Large Decked Terrace

## **NEAREST PUBLIC TRANSPORT:**

High Street Kensington Notting Hill

This floorplan is for illustration purposes only and is not to scale. The position and size of doors, windows, appliances and other features are approximate.