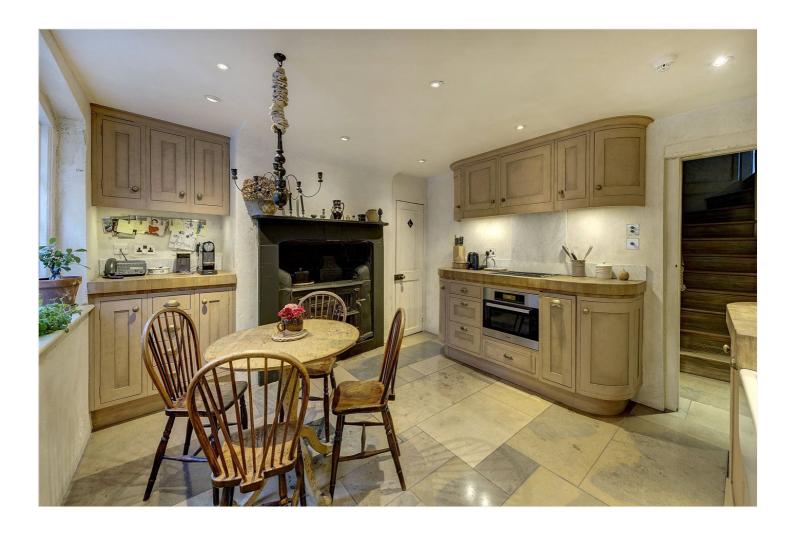

## **DESCRIPTION:**

A beautifully interior designed three bedroom Grade II Listed Georgian terraced house. The property has ample living rooms including a charming first floor drawing room, ground floor dining room, study and a generous family room located in a contemporary rear extension. The principal bedroom is located on the second floor and includes a dressing room and en suite bathroom. There is a large decked roof terrace to the rear of the house.

## **ACCOMMODATION:**

Entrance Hall | Drawing Room | Reception Room | Dining Room | Study | Kitchen/Breakfast Room | Principal Bedroom Suite | Two Further Bedrooms | Further En Suite Bathroom | Further En Suite Shower Room | Cloakroom | Ample Storage | Large Decked Terrace