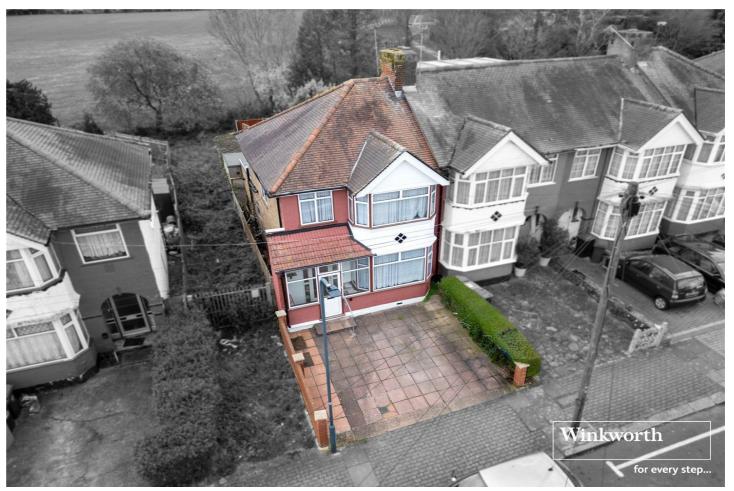

## THREE BEDROOM END OF TERRACE HOUSE IN NEED OF MODERNISATION

Kingsbury | 020 8204 0000 | kingsbury@winkworth.co.uk

A full of potential three-bedroom end of terrace house awaiting its modern mark, situated in a desirable location close to various amenities and excellent schools. Upon entering, you are greeted by a spacious open-plan layout, ideal for family living. The ground floor boasts a double reception room, providing ample space for both relaxation and entertainment adjoining with the kitchen, seamlessly flowing into a dining area. Convenience is enhanced with a ground floor W/C, offering practicality for residents and guests alike. Ascending to the first floor, you'll find three well-proportioned bedrooms, each offering comfortable accommodation. A family bathroom also serves this level. Externally, the property offers a rear garden, providing a tranquil outdoor space for relaxation or alfresco dining. Off-street parking adds convenience for residents, ensuring hassle-free access, and scope to extend (STPP). Situated within walking distance of Roe Green Primary and Kingsbury High schools, this home is ideal for families seeking quality education options. Additionally, residents benefit from the close proximity of Kingsbury and Queensbury's shops, amenities, and transport links, ensuring easy access to daily necessities and convenient commuting. Nature enthusiasts will appreciate the nearby open spaces of Eton Grove open space and Roe Green Park. An internal viewing is advised.