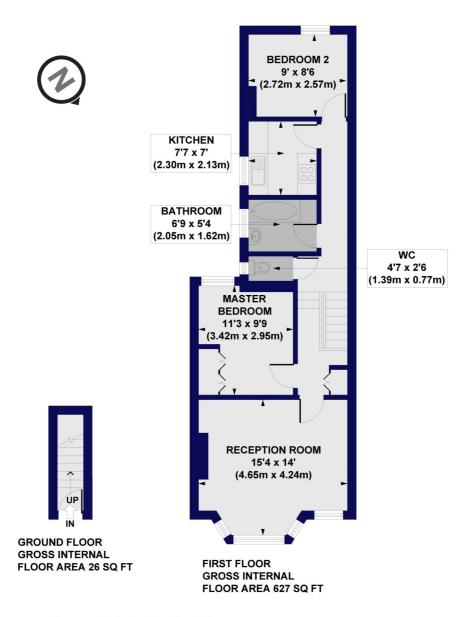

## Elm Park Road, N3 Approx. Gross Internal Floor Area 653 sq. ft / 60.69 sq. m

All measurements of walls, doors, windows, fittings and appliances, including their size and location, are shown as standard sizes and do not constitute any warranty or representation by the seller, their agent or CP Creative. Any intending purchaser must satisfy himself by inspection or otherwise as to the correctness of the information contained in these plans. This plan is for illustrative purposes only and should be used as such by any prospective purchasers.