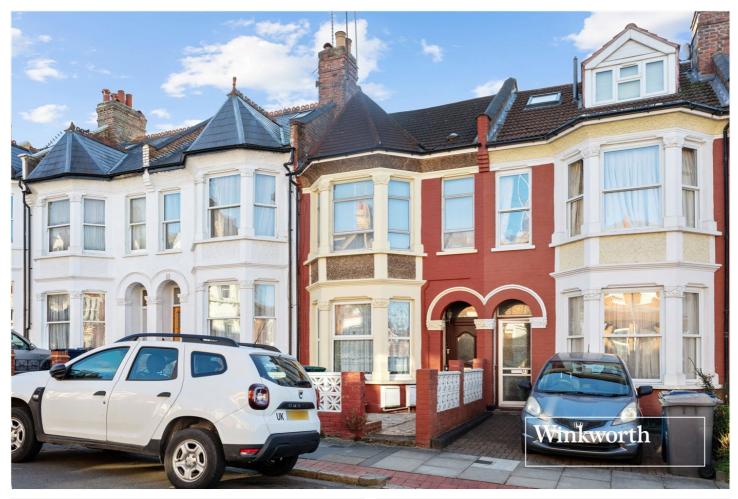

## **DESCRIPTION:**

Situated in a popular turning off Nether Street, within easy access to both West Finchley and Finchley Central underground stations, local schools and recreational parkland, such as Dollis Brook, we are pleased to offer this first floor two bedroom flat. The property does require modernising throughout but is a perfect opportunity for someone to put their own stamp on it! The flat comprises of a spacious reception room, two bedrooms, kitchen, bathroom and separate wc. Further benefits include period features, front garden, extended lease and the potential to extend into the loft stpp. The property is being offered on a chain free basis. An internal viewing is highly recommended.

## **AT A GLANCE**

- Set on a popular residential turning
- Period style building
- First floor
- Spacious reception room
- Two bedrooms
- Long lease
- Offered chain free