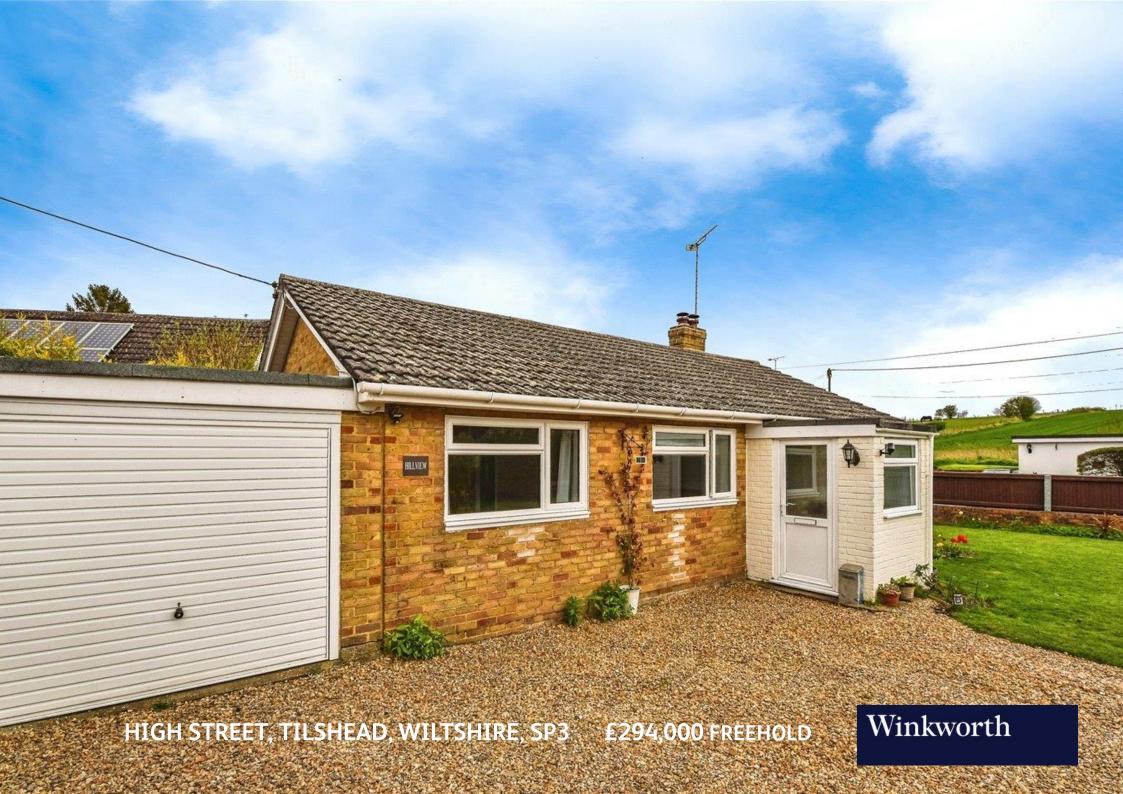

# HILL VIEW, HIGH STREET, TILSHEAD, WILTSHIRE, SP3 4SB

A detached 3 Bedroom modern Bungalow located in the village of Tilshead on Salisbury Plain.

This property offers a double aspect sitting room with log burner, generous kitchen with space to dine in, three Bedrooms and a family bathroom.

Heading outside, the is plenty of parking to the front of the property, with gardens to the side and rear. In addition, there is good outside storage and a garage/boiler room with internal access.