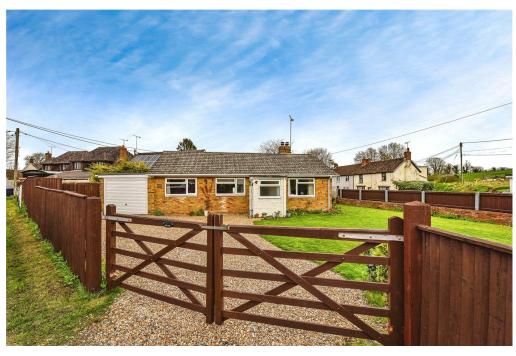

# HILL VIEW, HIGH STREET, TILSHEAD, WILTSHIRE, SP3 4SB

A detached 3 Bedroom modern Bungalow located in the village of Tilshead on Salisbury Plain.

This property offers a double aspect sitting room with log burner, generous kitchen with space to dine in, three Bedrooms and a family bathroom.

Heading outside, the is plenty of parking to the front of the property, with gardens to the side and rear. In addition, there is good outside storage and a garage/boiler room with internal access.