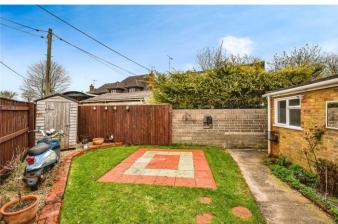

Heading outside, the is plenty of parking to the front of the property, with gardens to the side and rear. In addition, there is good outside storage and a garage/boiler room with internal access.