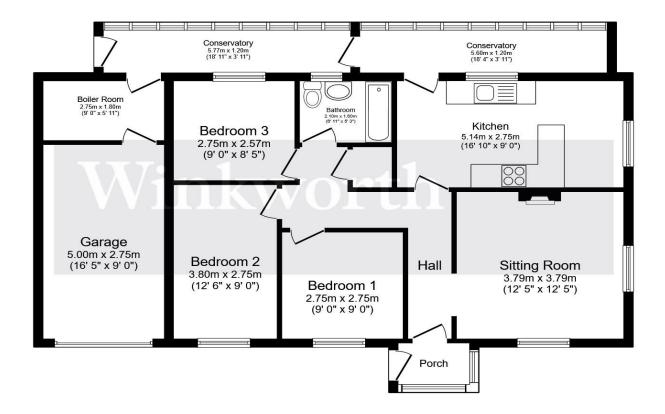

Total floor area 103.9 sq.m. (1,119 sq.ft.) approx

This floor plan is for illustrative purposes only. It is not drawn to scale. Any measurements, floor areas (including any total floor area), openings and orientation are approximate. No details are guaranteed, they cannot be relied upon for any purpose and they do not form part of any agreement. No liability is taken for any error, omission or misstatement. A party must rely upon its own inspection(s). Powered by www.focalagent.com