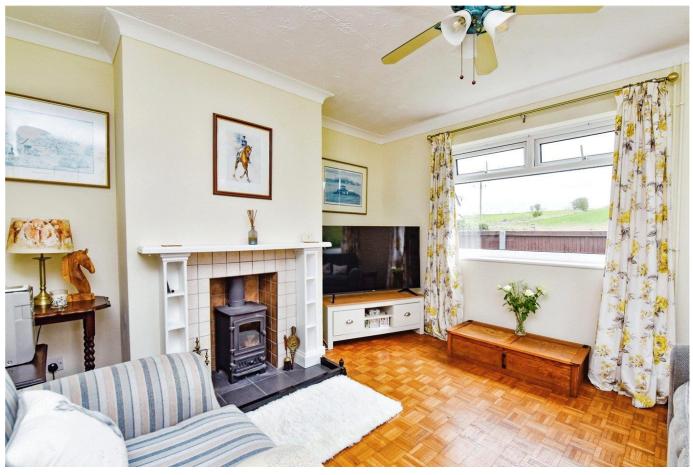

# HILL VIEW, HIGH STREET, TILSHEAD, WILTSHIRE, SP3 4SB

A detached 3 Bedroom modern Bungalow located in the village of Tilshead on Salisbury Plain.

This property offers a double aspect sitting room with log burner, generous kitchen with space to dine in, three Bedrooms and a family bathroom.

#### AT A GLANCE:

- Entrance Hall
- Kitchen Diner
- Sitting Room
- Three Bedrooms
- Family Bathroom
- Garage
- Boiler room