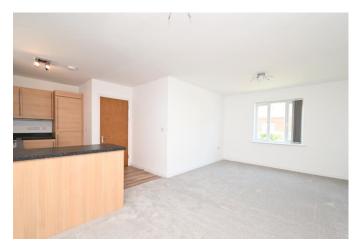

## **Description**

This newly refurbished two bedroom ground floor apartment offers spacious and stylish accommodation in a popular area to the south of the town centre.

The property has a central hallway that leads into the large open plan living/dining room with the kitchen in one corner. The kitchen has worksurfaces with an inset 1½ bowl stainless steel sink unit and inset gas hob with a hood over. There are wall and base mounted cupboards and integrated appliances that include an oven, fridge/freezer, dishwasher and washing machine.