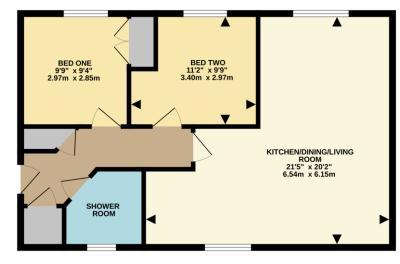

There are two double bedrooms and a shower room with a white suite comprising a large shower cubicle, pedestal wash hand basin and a low level wc.

Externally, there is one allocated parking space to the rear in addition to non-allocated visitor spaces and on-street parking.

## **Accommodation**

Hallway
Kitchen
Living/dining room
Two bedrooms
Shower room
Gas fired radiator central heating
One allocated parking space
Unallocated visitor spaces
Unfurnished

All details are given in good faith and are believed to be correct at time of printing. Winkworth give no representation as to their accuracy and potential purchasers or tenants must satisfy themselves by inspection or otherwise as to their correctness. No employee of Winkworth has authority to make or give any representation or warranty in relation to this property.

GROUND FLOOR 647 sq.ft. (60.1 sq.m.) approx.

TOTAL FLOOR AREA: 647 sq.ft. (60.1 sq.m.) approx.

White every attempt has been made to remuse the accuracy of the floor o