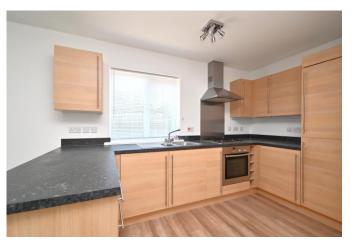

## **Description**

This newly refurbished two bedroom ground floor apartment offers spacious and stylish accommodation in a popular area to the south of the town centre.

The property has a central hallway that leads into the large open plan living/dining room with the kitchen in one corner. The kitchen has worksurfaces with an inset 1½ bowl stainless steel sink unit and inset gas hob with a hood over. There are wall and base mounted cupboards and integrated appliances that include an oven, fridge/freezer, dishwasher and washing machine.