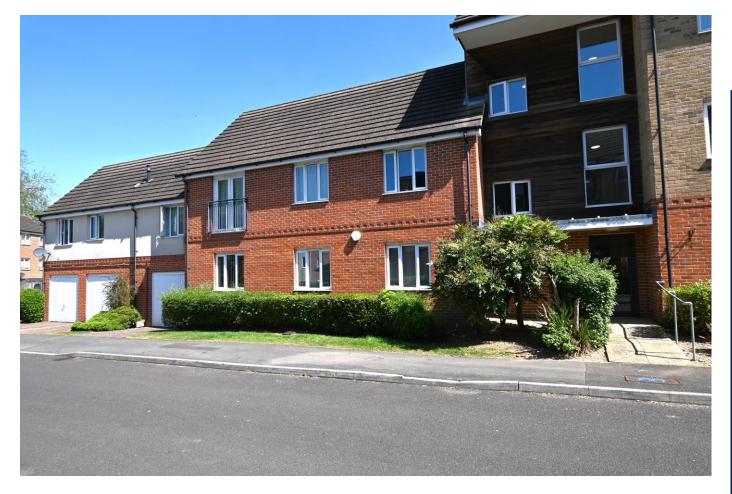

## Skippetts Gardens Basingstoke RG21 3BY

## **Description**

This newly refurbished two bedroom ground floor apartment offers spacious and stylish accommodation in a popular area to the south of the town centre.

The property has a central hallway that leads into the large open plan living/dining room with the kitchen in one corner. The kitchen has worksurfaces with an inset 1½ bowl stainless steel sink unit and inset gas hob with a hood over. There are wall and base mounted cupboards and integrated appliances that include an oven, fridge/freezer, dishwasher and washing machine.