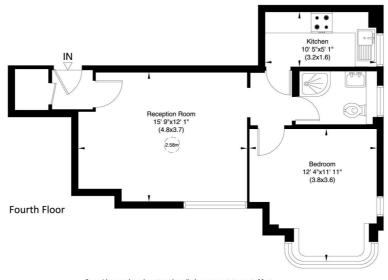

#### **ACCOMMODATION:**

Entrance Hall | Reception Room | Kitchen | Bedroom | Shower Room | Lift | Porters

# Winchester Court, W8

Approximate Gross Internal Area 43 sq m/ 458 sq ft

Not to Scale, for identification only

JAM

For guidance only and must not be relied upon as a statement of fact.

All measurements and areas are approximate only (and have been prepared in accordance with the current edition of the RICS Code of Measuring Practice

This floorplan is for illustration purposes only and is not to scale. The position and size of doors, windows, appliances and other features are approximate.

Lease: 957 years remaining

Ground Rent and Reserve Fund: £5453.60 per annum