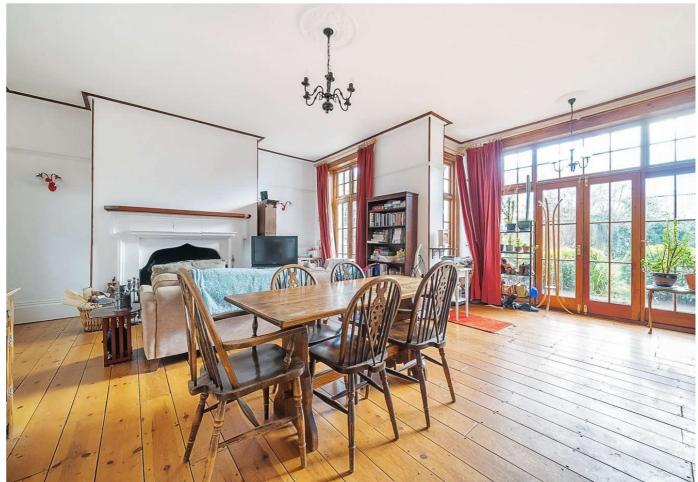

Outside, the property benefits from a private garden, ideal day. Off street parking is available, ensuring convenience for chance of flooding of between 1% and 3.3% each year. residents and visitors alike. Additionally, a garage is included, providing extra storage space or the opportunity for a PLEASE NOTE: workshop.

close proximity to local amenities, schools, and excellent a viewing.

TENURE: Freehold.

CONSTRUCTION: Believed To Be Cob & Thatched Roof.

for outdoor entertaining or simply unwinding after a long Flood Risk - Medium Surface water risk, meaning this area has a