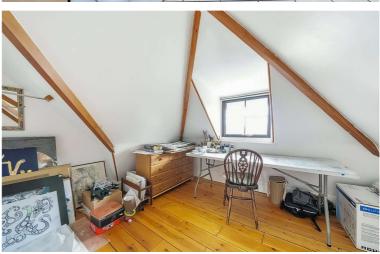

## Park Road, Crediton, EX17 Approximate Area = 1005 sq ft / 93.4 sq m **Denotes restricted** Limited Use Area(s) = 87 sq ft / 8.1 sq m head height Garage = 162 sq ft / 15 sq m Total = 1254 sq ft / 116.5 sq m For identification only - Not to scale Access Kitchen To Eaves 13'4 (4.06) x 6'11 (2.11) Access To Eaves Bedroom 1 18'2 (5.54) x 9'9 (2.97) Sitting / Dining Room 25'9 (7.85) x 19'4 (5.89) **Garage** 18' (5.49) x 9' (2.74) Bedroom 2 12'11 (3.94) x 10'2 (3.10) **GROUND FLOOR** FIRST FLOOR