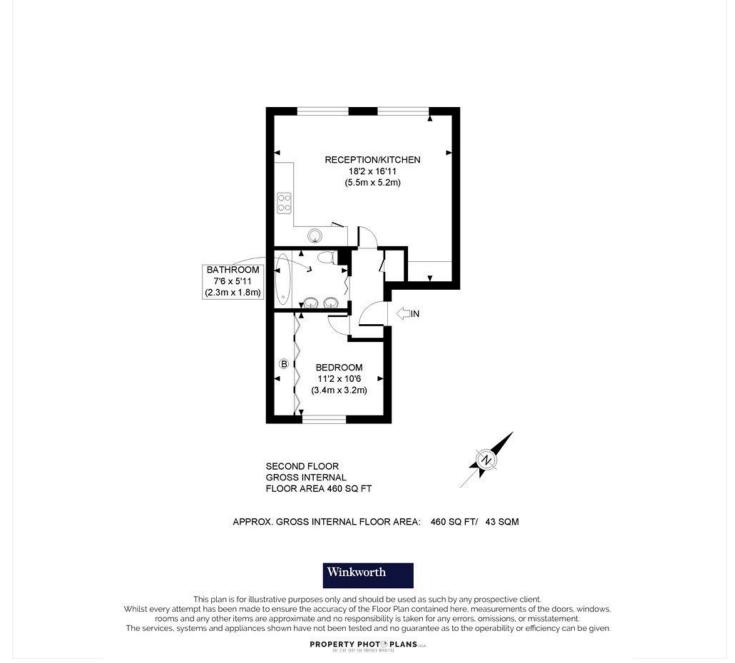

This floorplan is for illustration purposes only and is not to scale. The position and size of doors, windows, appliances and other features are approximate.

Tenure: Leasehold

Term: 152 year and 3 months