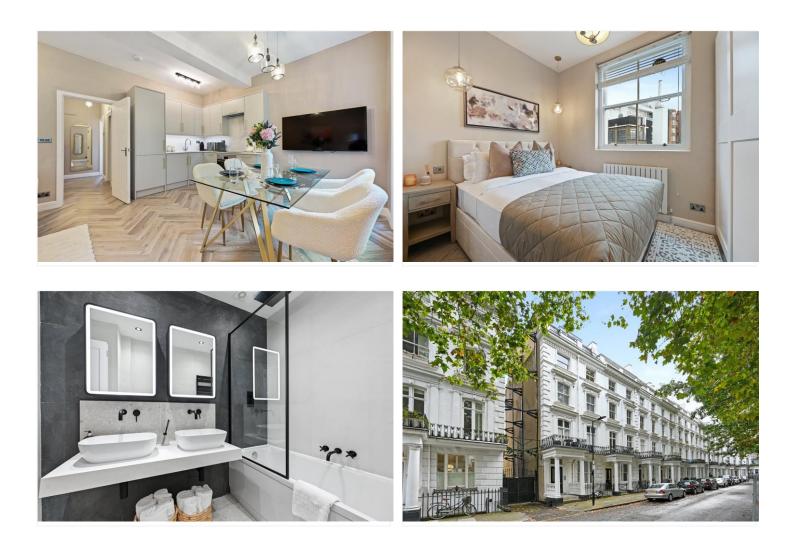

#### **DESCRIPTION:**

This exceptional property has been beautifully refurbished to an exacting standard and benefits from elegant period features such as herringbone engineered wood flooring, large sash windows with and high ceilings. The accommodation comprises; entrance hall, open-plan kitchen and reception room with a clever home office nook, bathroom with rainwater shower and double sink unit and a double bedroom with built in wardrobes. Additional benefits include a brand-new kitchen with integrated appliances and a brand-new bathroom.

#### **LOCATION:**

Westbourne Gardens is an attractive garden square located in the intersection of Bayswater and Notting Hill. It is perfectly located to enjoy the amenities of Westbourne Grove, Portobello Road, and Kensington Gardens/Hyde Park. The nearby redeveloped Whiteleys on Queensway will contain a wealth of high-end shopping, cinema, Six Senses hotel & spa, and state of the art fitness centre operated by Third Space. Local underground transport is accessible from Royal Oak, Bayswater, and Queensway. Paddington station, with the Heathrow Express and Elizabeth Line is also within easy walking distance.