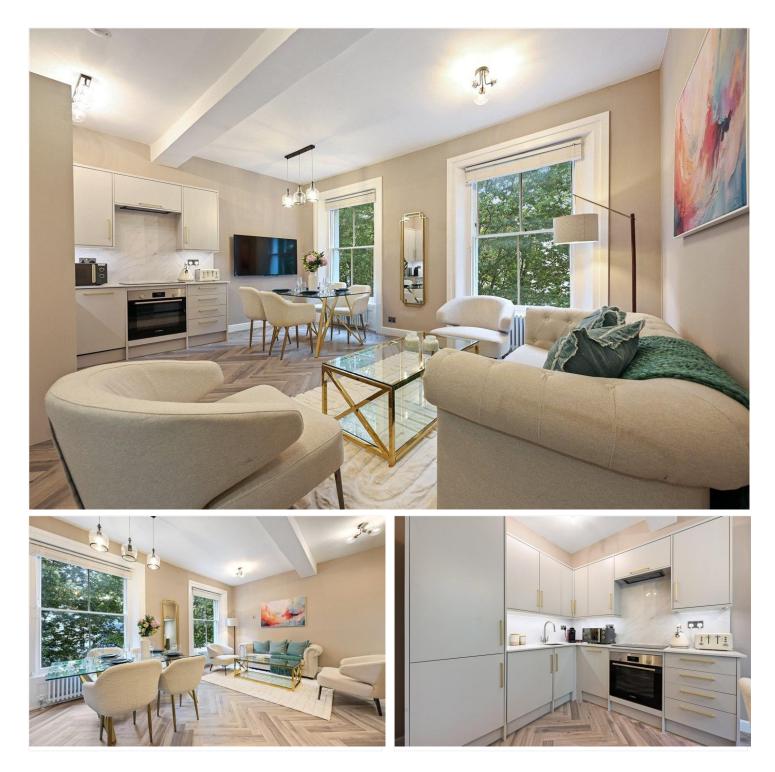

#### **DESCRIPTION:**

This exceptional property has been beautifully refurbished to an exacting standard and benefits from elegant period features such as herringbone engineered wood flooring, large sash windows with and high ceilings. The accommodation comprises; entrance hall, open-plan kitchen and reception room with a clever home office nook, bathroom with rainwater shower and double sink unit and a double bedroom with built in wardrobes. Additional benefits include a brand-new kitchen with integrated appliances and a brand-new bathroom.