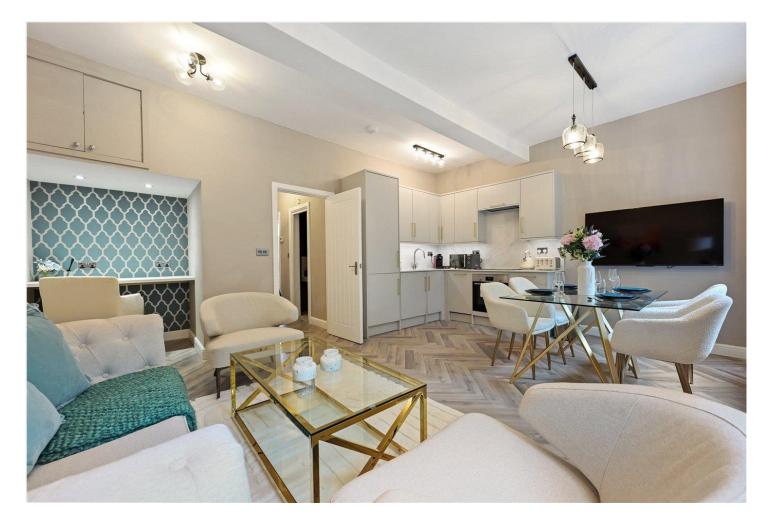

#### **DESCRIPTION:**

This exceptional property has been beautifully refurbished to an exacting standard and benefits from elegant period features such as herringbone engineered wood flooring, large sash windows with and high ceilings. The accommodation comprises; entrance hall, open-plan kitchen and reception room with a clever home office nook, bathroom with rainwater shower and double sink unit and a double bedroom with built in wardrobes. Additional benefits include a brand-new kitchen with integrated appliances and a brand-new bathroom.