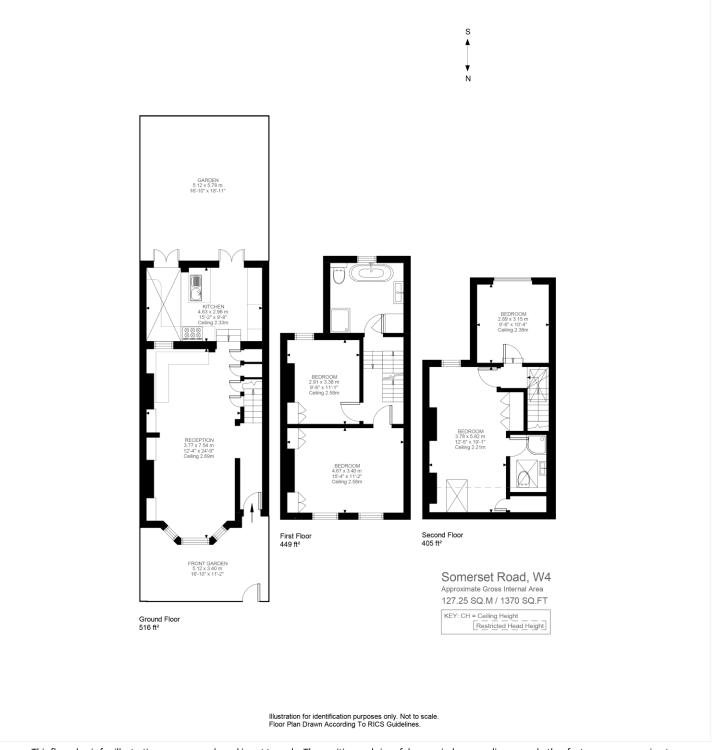

## **DESCRIPTION:**

A beautifully appointed four-bedroom family home for sale on Somerset Road, Chiswick, London, W4.Upon entry to this stunning home, one is greeted by a light and welcoming entrance hall offering access to the tastefully decorated double reception room, as well as the extended kitchen/breakfast room with doors to well-maintained south facing rear gardens. The upstairs floors are a peaceful affair with four good sized double bedrooms (one en-suite) and family bathroom with showpiece stand-alone bath. Additionally the property has been extensively refurbished to include water underfloor heating and expert joinery to create excellent storage. Properties of such a high quality in an enviable locale rarely become available, hence an early viewing is highly recommended.

Winkworth

Winkworth

This floorplan is for illustration purposes only and is not to scale. The position and size of doors, windows, appliances and other features are approximate.

Winkworth