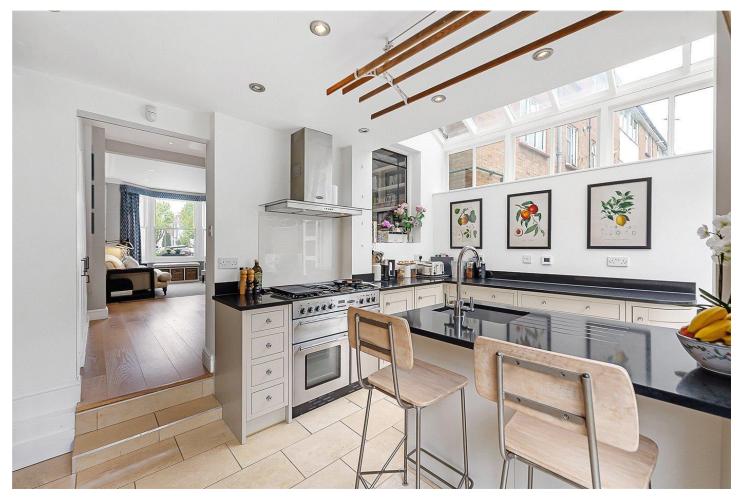

## **DESCRIPTION:**

A beautifully appointed four-bedroom family home for sale on Somerset Road, Chiswick, London, W4.Upon entry to this stunning home, one is greeted by a light and welcoming entrance hall offering access to the tastefully decorated double reception room, as well as the extended kitchen/breakfast room with doors to well-maintained south facing rear gardens. The upstairs floors are a peaceful affair with four good sized double bedrooms (one en-suite) and family bathroom with showpiece stand-alone bath. Additionally the property has been extensively refurbished to include water underfloor heating and expert joinery to create excellent storage. Properties of such a high quality in an enviable locale rarely become available, hence an early viewing is highly recommended.