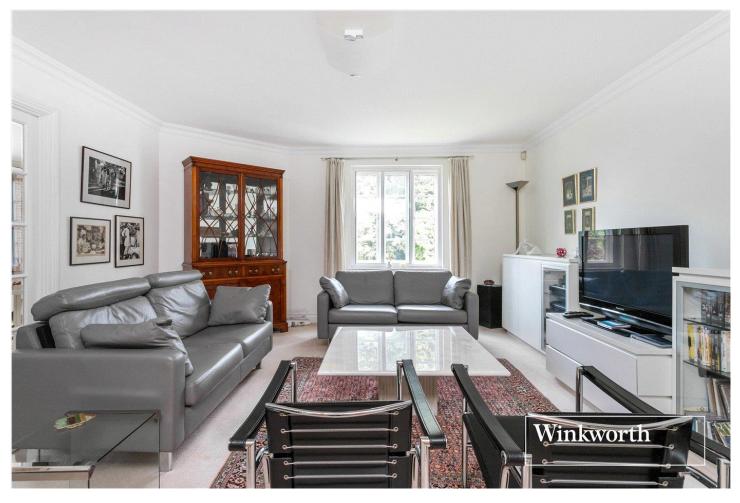

The property is an excellent size, being in excess of 1250 sq. ft, and comprised of a large reception area, kitchen / dining area, two sizeable bedrooms with en-suite to the primary bedroom, and a further bathroom with access from the second bedroom and hallway.

#### **AT A GLANCE**

- Purpose built block
- Set behind security gates
- First floor
- Lift in block
- In excess of 1250 sq ft of living space
- Large reception room
- Kitchen / dining area
- Two double bedrooms & Two bathrooms
- Parking
- Chain free