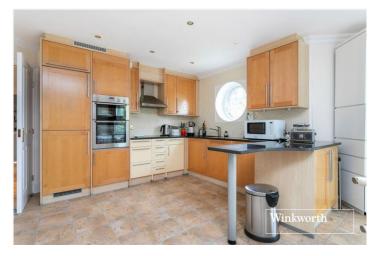

The property is an excellent size, being in excess of 1250 sq. ft, and comprised of a large reception area, kitchen / dining area, two sizeable bedrooms with en-suite to the primary bedroom, and a further bathroom with access from the second bedroom and hallway.