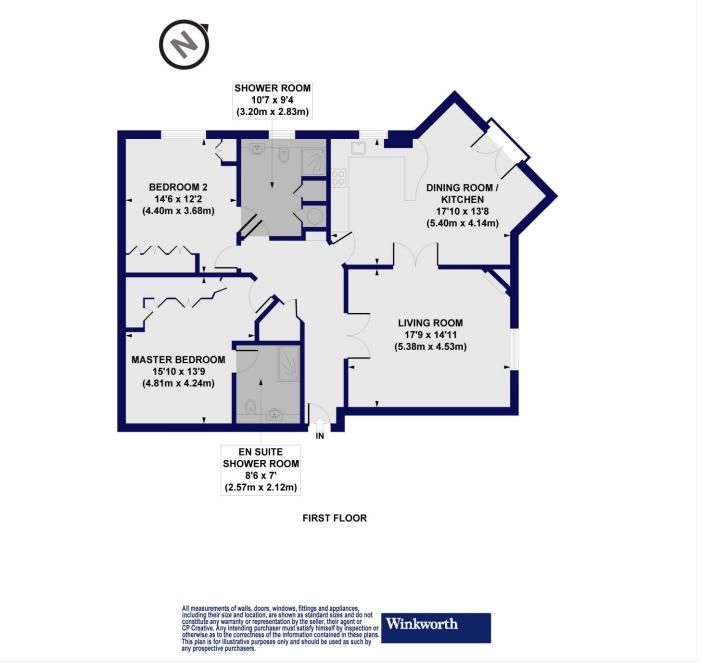

The property is an excellent size, being in excess of 1250 sq. ft, and comprised of a large reception area, kitchen / dining area, two sizeable bedrooms with en-suite to the primary bedroom, and a further bathroom with access from the second bedroom and hallway.

#### **AT A GLANCE**

- Purpose built block
- Set behind security gates
- First floor
- Lift in block
- In excess of 1250 sq ft of living space
- Large reception room
- Kitchen / dining area
- Two double bedrooms & Two bathrooms
- Parking
- Chain free

#### Voysey Close, N3 Approx. Gross Internal Floor Area 1282 sq. ft / 119.09 sq. m

This floorplan is for illustration purposes only and is not to scale. The position and size of doors, windows, appliances and other features are approximate.