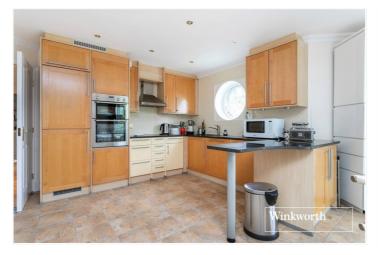

## **DESCRIPTION:**

We are pleased to offer this spacious and elegant apartment, set in a very desirable development, off Hendon Lane. Voysey Close is a well maintained block, and comes with a lift in block, communal gardens, and parking via security gates.

The property is an excellent size, being in excess of 1250 sq. ft, and comprised of a large reception area, kitchen / dining area, two sizeable bedrooms with en-suite to the primary bedroom, and a further bathroom with access from the second bedroom and hallway.

## **AT A GLANCE**

- Purpose built block
- Set behind security gates
- First floor
- Lift in block
- In excess of 1250 sq ft of living space
- Large reception room
- Kitchen / dining area
- Two double bedrooms & Two bathrooms
- Parking
- Chain free