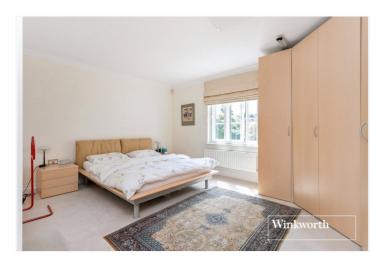

The property is an excellent size, being in excess of 1250 sq. ft, and comprised of a large reception area, kitchen / dining area, two sizeable bedrooms with en-suite to the primary bedroom, and a further bathroom with access from the second bedroom and hallway.

## **AT A GLANCE**

- Purpose built block
- Set behind security gates
- First floor
- Lift in block
- In excess of 1250 sq ft of living space
- Large reception room
- Kitchen / dining area
- Two double bedrooms & Two bathrooms
- Parking
- Chain free