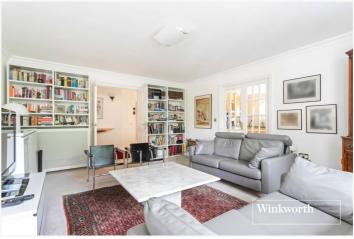

## **DESCRIPTION:**

We are pleased to offer this spacious and elegant apartment, set in a very desirable development, off Hendon Lane. Voysey Close is a well maintained block, and comes with a lift in block, communal gardens, and parking via security gates.

The property is an excellent size, being in excess of 1250 sq. ft, and comprised of a large reception area, kitchen / dining area, two sizeable bedrooms with en-suite to the primary bedroom, and a further bathroom with access from the second bedroom and hallway.

## **AT A GLANCE**

- Purpose built block
- Set behind security gates
- First floor
- Lift in block
- In excess of 1250 sq ft of living space
- Large reception room
- Kitchen / dining area
- Two double bedrooms & Two bathrooms
- Parking
- Chain free