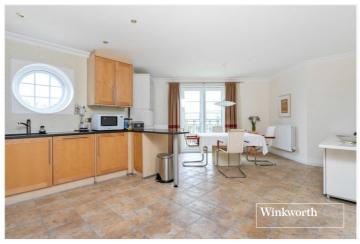

The property is an excellent size, being in excess of 1250 sq. ft, and comprised of a large reception area, kitchen / dining area, two sizeable bedrooms with en-suite to the primary bedroom, and a further bathroom with access from the second bedroom and hallway.