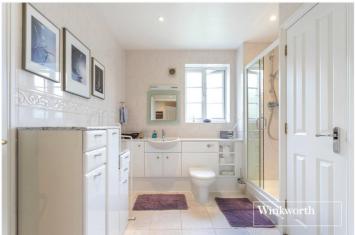

The property is an excellent size, being in excess of 1250 sq. ft, and comprised of a large reception area, kitchen / dining area, two sizeable bedrooms with en-suite to the primary bedroom, and a further bathroom with access from the second bedroom and hallway.

## **AT A GLANCE**

- Purpose built block
- Set behind security gates
- First floor
- Lift in block
- In excess of 1250 sq ft of living space
- Large reception room
- Kitchen / dining area
- Two double bedrooms & Two bathrooms
- Parking
- Chain free