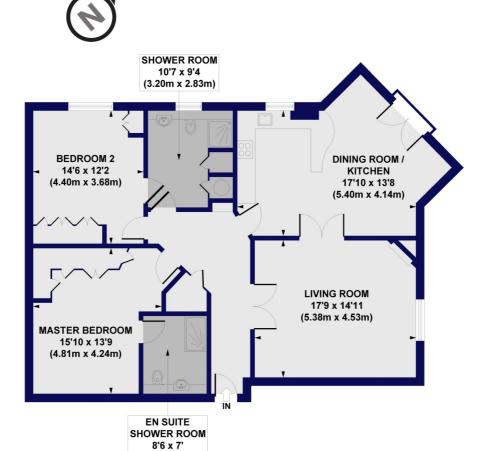

## Voysey Close, N3 Approx. Gross Internal Floor Area 1282 sq. ft / 119.09 sq. m

FIRST FLOOR

All measurements of walls, doors, windows, fittings and appliances, including their size and location, are shown as standard sizes and do not constitute any warranty or representation by the seller, their agent or CP Creative. Any intending purchaser must satisfy himself by inspection or otherwise as to the correctness of the information contained in these plans. This plan is for illustrative purposes only and should be used as such by any prospective purchasers.

(2.57m x 2.12m)

Winkworth

This floorplan is for illustration purposes only and is not to scale. The position and size of doors, windows, appliances and other features are approximate.

Tenure: Share of Freehold