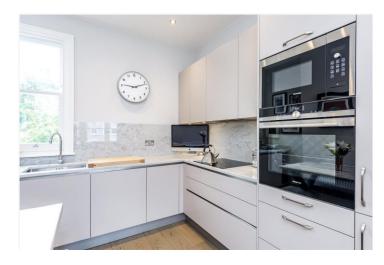

## **DESCRIPTION:**

This amazing, spacious (890 sq ft) flat is set over two floors. The property benefits from a large, bright reception room to the front with fitted storage arched to a stunning kitchen diner with all 'mod cons' including a fridge freezer, a washing machine, an induction hob, an electric oven and a dishwasher.