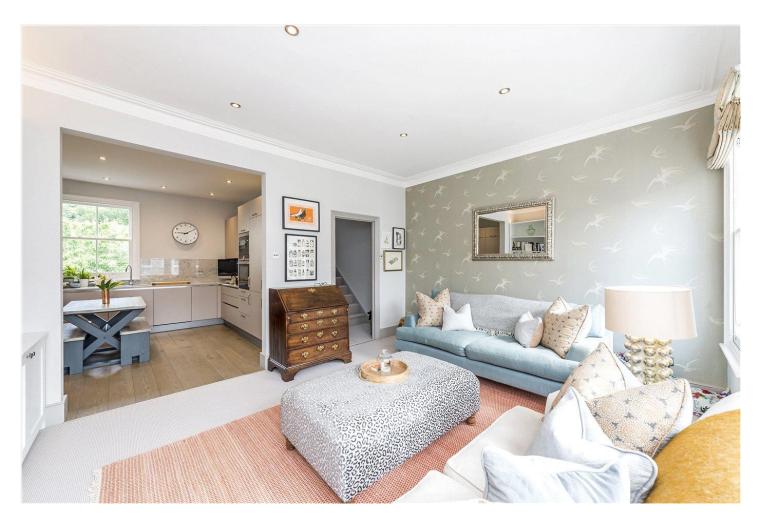

## **DESCRIPTION:**

This amazing, spacious (890 sq ft) flat is set over two floors. The property benefits from a large, bright reception room to the front with fitted storage arched to a stunning kitchen diner with all 'mod cons' including a fridge freezer, a washing machine, an induction hob, an electric oven and a dishwasher.

This lovely property has been finished throughout to a very high standard.

Early viewing highly recommended.