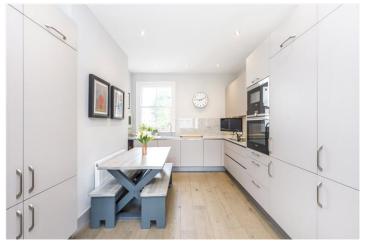

## **DESCRIPTION:**

This amazing, spacious (890 sq ft) flat is set over two floors. The property benefits from a large, bright reception room to the front with fitted storage arched to a stunning kitchen diner with all 'mod cons' including a fridge freezer, a washing machine, an induction hob, an electric oven and a dishwasher.