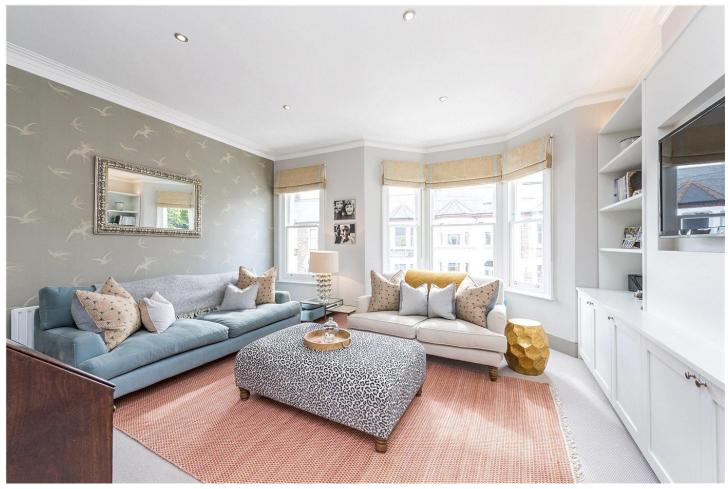

## **DESCRIPTION:**

This amazing, spacious (890 sq ft) flat is set over two floors. The property benefits from a large, bright reception room to the front with fitted storage arched to a stunning kitchen diner with all 'mod cons' including a fridge freezer, a washing machine, an induction hob, an electric oven and a dishwasher.

This lovely property has been finished throughout to a very high standard.

Early viewing highly recommended.