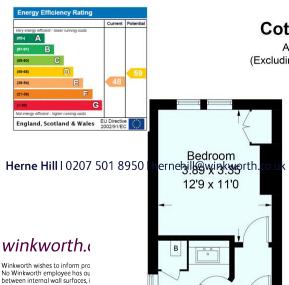

## **Cotherstone Road, SW2**

Approximate Gross Internal Area (Excluding Reduced Headroom / Eaves / Void) 82.7 sq m / 890 sq ft

This floorplan is for illustration purposes only and is not to scale. The position and size of doors, windows, appliances and other features are approximate.

**First Floor** 

60.4 sq m / 650 sq ft