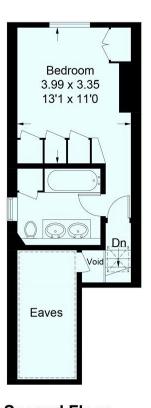

## **Cotherstone Road, SW2**

Approximate Gross Internal Area (Excluding Reduced Headroom / Eaves / Void) 82.7 sq m / 890 sq ft

= Reduced headroom below 1.5m / 5'0

Second Floor (Excluding Reduced Headroom / Eaves / Void) 22.3 sq m / 240 sq ft

This plan is for layout guidance only. Not drawn to scale unless stated. Windows and door openings are approximate. Whilst every care is taken in the preparation of this plan, please check all dimensions, shapes and compass bearings before making any decisions reliant upon them. (ID346756)

This floorplan is for illustration purposes only and is not to scale. The position and size of doors, windows, appliances and other features are approximate.

**First Floor** 

60.4 sq m / 650 sq ft