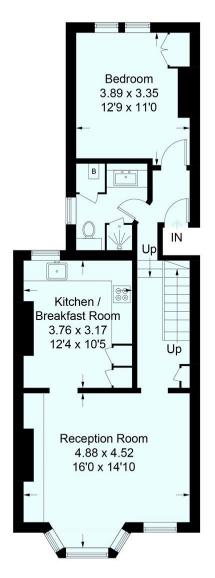

## **Cotherstone Road, SW2**

Approximate Gross Internal Area (Excluding Reduced Headroom / Eaves / Void) 82.7 sq m / 890 sq ft

= Reduced headroom below 1.5m / 5'0

Second Floor (Excluding Reduced Headroom / Eaves / Void) 22.3 sq m / 240 sq ft

This plan is for layout guidance only. Not drawn to scale unless stated. Windows and door openings are approximate. Whilst every care is taken in the preparation of this plan, please check all dimensions, shapes and compass bearings before making any decisions reliant upon them. (ID346756)

This floorplan is for illustration purposes only and is not to scale. The position and size of doors, windows, appliances and other features are approximate.

**First Floor** 

60.4 sq m / 650 sq ft

## **Cotherstone Road, SW2**

Approximate Gross Internal Area (Excluding Reduced Headroom / Eaves / Void) 82.7 sq m / 890 sq ft