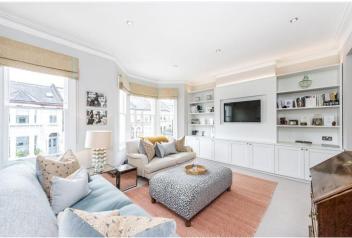

## **DESCRIPTION:**

This amazing, spacious (890 sq ft) flat is set over two floors. The property benefits from a large, bright reception room to the front with fitted storage arched to a stunning kitchen diner with all 'mod cons' including a fridge freezer, a washing machine, an induction hob, an electric oven and a dishwasher.