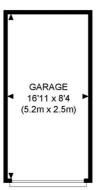

## Ollgar Close, Shepherd's Bush, W12 £500,000 Leasehold

A fabulous three bedroom split level flat with balcony and garage, in this popular gated development with communal gardens.

Reception Room | Kitchen | 3 Bedrooms | En Suite Shower Room | Bathroom | Cloakroom | Balcony | Garage | 827 Sq Ft / 77 Sq M | Council Tax Band D | EPC Rating Band D

LOCAL AUTHORITY London Borough of Hammersmith & Fulham

**TENURE** Leasehold.

PRICE: £500,000 Leasehold

SECOND FLOOR GROSS INTERNAL FLOOR AREA 377 SQ FT THIRD FLOOR GROSS INTERNAL FLOOR AREA 450 SQ FT

APPROX. GROSS INTERNAL FLOOR AREA: 827 SQ FT/ 77 SQM