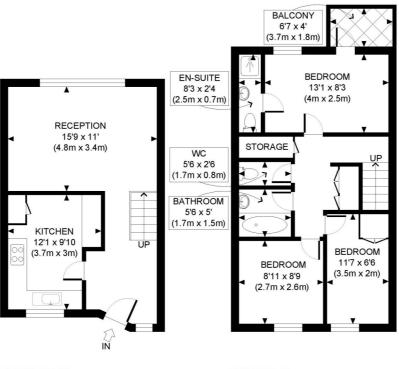

## DESCRIPTION

Offered in extremely good order throughout, the property benefits from accommodation which comprises entrance hall, reception room and kitchen; with the upper floor offering three bedrooms, one with en suite shower room, WC and bathroom. Further benefits include a balcony and garage.

LOCAL AUTHORITY London Borough of Hammersmith & Fulham

**TENURE** Leasehold.

PRICE: £500,000 Leasehold

SECOND FLOOR GROSS INTERNAL FLOOR AREA 377 SQ FT THIRD FLOOR GROSS INTERNAL FLOOR AREA 450 SQ FT

APPROX. GROSS INTERNAL FLOOR AREA: 827 SQ FT/ 77 SQM

DRE STOP SHOP FOR PROPERTY MARKETING

This plan is for illustrative purposes only and should be used as such by any prospective client. Whilst every attempt has been made to ensure the accuracy of the Floor Plan contained here, measurements of the doors, windows, rooms and any other items are approximate and no responsibility is taken for any errors, omissions, or misstatement. The services, systems and appliances shown have not been tested and no guarantee as to the operability or efficiency can be given.

The displayed square footage is taken from the floor plans with measurements created using the Royal Institute of Chartered Surveyors' Code of Practice for Measuring. These measurements are approximate and included for illustrative purposes only. Winkworth does not make any representation as to the accuracy of these measurements and you should seek to verify them for yourself. Winkworth accept no liability for any loss you may suffer if you rely on these measurements.