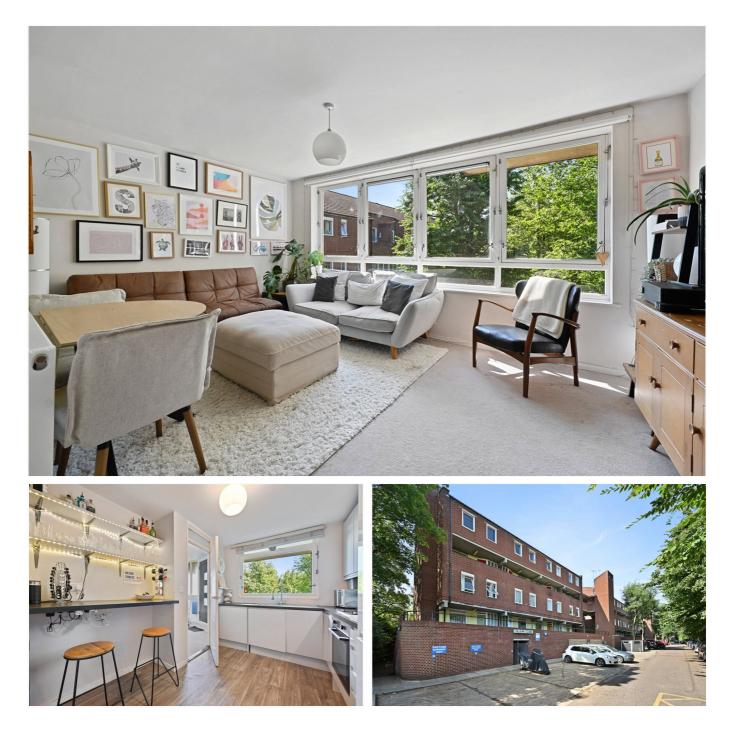

## Ollgar Close, Shepherd's Bush, W12 £500,000 Leasehold

A fabulous three bedroom split level flat with balcony and garage, in this popular gated development with communal gardens.

Reception Room | Kitchen | 3 Bedrooms | En Suite Shower Room | Bathroom | Cloakroom | Balcony | Garage | 827 Sq Ft / 77 Sq M | Council Tax Band D | EPC Rating Band D

## DESCRIPTION

Offered in extremely good order throughout, the property benefits from accommodation which comprises entrance hall, reception room and kitchen; with the upper floor offering three bedrooms, one with en suite shower room, WC and bathroom. Further benefits include a balcony and garage.