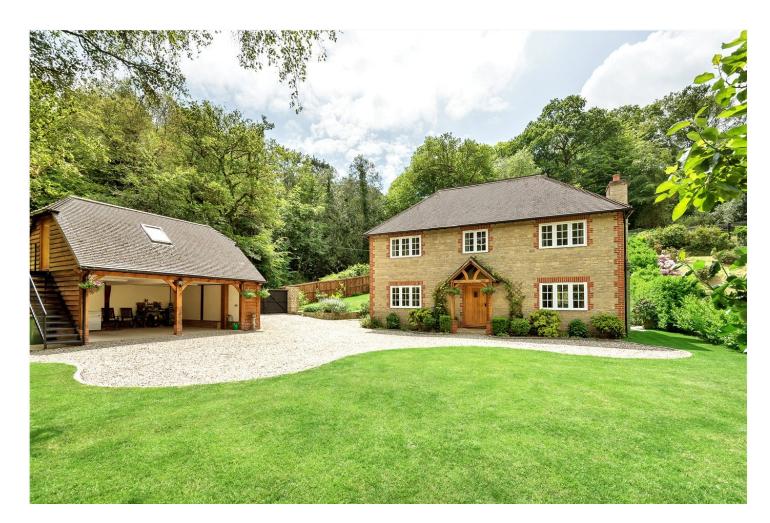

### Guide Price £900,000

Located in a tranquil, semi-rural position is this superb detached cottage set in gardens approaching one acre, with a separate home office/annexe and oak framed car port.

Tel 01252 733042 Email Farnham@winkworth.co.uk 99 West Street, Farnham, GU9 7EN

#### **DESCRIPTION**

Located in a tranquil, semi-rural position is this superb detached cottage set in gardens approaching one acre, with a separate home office/annexe and oak framed car port.

The cottage is situated within easy reach of the village cricket green, pub and local amenities including the nearby village shop. The property was built in 2011, constructed in a traditional style from Bradstone whilst offering the benefits of contemporary living.

The beautifully landscaped gardens are private and well screened being framed by mature trees. There is large area of level lawn and the gardens have been well stocked with mature shrubs and plants. To the rear, the patio extends the length of the property, an ideal space for entertaining. To the front of the property is a large gravel driveway with ample parking, detached oak framed garaging with a separate home office/annexe and shed. The cottage has the benefit of a large ancillary barn with own access currently used as storage. From here, there is direct access into the neighbouring woodland.