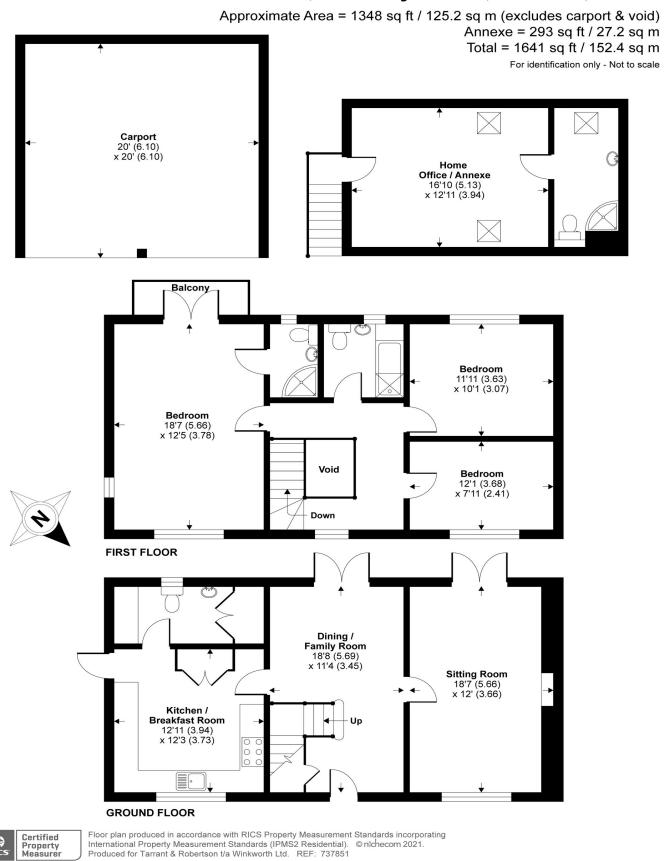

#### **ACCOMMODATION**

A unique charming cottage

Two reception rooms

Utility/boot room

Principal bedroom with en suite

Separate home office

Oak framed car port and garage

Grounds approx. 1 acre

Ground floor accommodation comprises large entrance hallway leading to the family/dining room with French doors opening on to patio. The sitting room is a comfortable space with a wood burning stove and French doors. The well-appointed kitchen/breakfast room has been fitted with traditional cabinetry with a stable door to gardens. Adjoining the kitchen is a versatile and spacious utility/boot room and a cloakroom.

Upstairs, the principal bedroom has an en suite and a particular feature is the balcony with wonderful views across the gardens. From the gallery landing are two further double bedrooms and a family bathroom.

The beautifully landscaped gardens are private and well screened being framed by mature trees. There is large area of level lawn and the gardens have been well stocked with mature shrubs and plants. To the rear, the patio extends the length of the property, an ideal space for entertaining. To the front of the property is a large gravel driveway with ample parking, detached oak framed garaging with a separate home office/annexe and shed. The cottage has the benefit of a large ancillary barn with own access currently used as storage. From here, there is direct access into the neighbouring woodland.