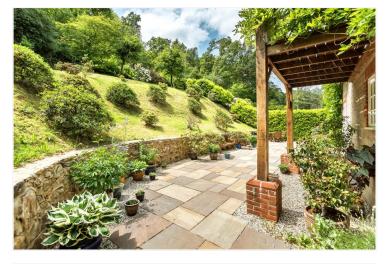

The beautifully landscaped gardens are private and well screened being framed by mature trees. There is large area of level lawn and the gardens have been well stocked with mature shrubs and plants. To the rear, the patio extends the length of the property, an ideal space for entertaining. To the front of the property is a large gravel driveway with ample parking, detached oak framed garaging with a separate home office/annexe and shed. The cottage has the benefit of a large ancillary barn with own access currently used as storage. From here, there is direct access into the neighbouring woodland.