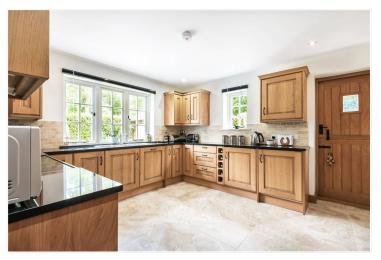

Ground floor accommodation comprises large entrance hallway leading to the family/dining room with French doors opening on to patio. The sitting room is a comfortable space with a wood burning stove and French doors. The well-appointed kitchen/breakfast room has been fitted with traditional cabinetry with a stable door to gardens. Adjoining the kitchen is a versatile and spacious utility/boot room and a cloakroom.