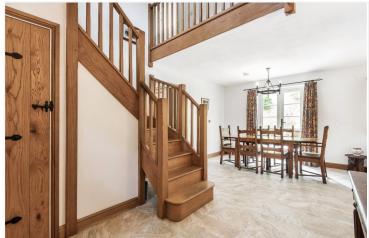

Ground floor accommodation comprises large entrance hallway leading to the family/dining room with French doors opening on to patio. The sitting room is a comfortable space with a wood burning stove and French doors. The well-appointed kitchen/breakfast room has been fitted with traditional cabinetry with a stable door to gardens. Adjoining the kitchen is a versatile and spacious utility/boot room and a cloakroom.

Upstairs, the principal bedroom has an en suite and a particular feature is the balcony with wonderful views across the gardens. From the gallery landing are two further double bedrooms and a family bathroom.