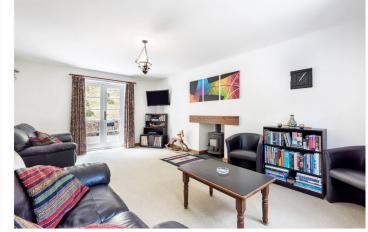

Ground floor accommodation comprises large entrance hallway leading to the family/dining room with French doors opening on to patio. The sitting room is a comfortable space with a wood burning stove and French doors. The well-appointed kitchen/breakfast room has been fitted with traditional cabinetry with a stable door to gardens. Adjoining the kitchen is a versatile and spacious utility/boot room and a cloakroom.