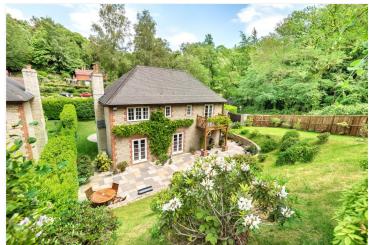

### Guide Price £900,000

Located in a tranquil, semi-rural position is this superb detached cottage set in gardens approaching one acre, with a separate home office/annexe and oak framed car port.

Tel 01252 733042 Email Farnham@winkworth.co.uk 99 West Street, Farnham, GU9 7EN

#### **DESCRIPTION**

Located in a tranquil, semi-rural position is this superb detached cottage set in gardens approaching one acre, with a separate home office/annexe and oak framed car port.

The cottage is situated within easy reach of the village cricket green, pub and local amenities including the nearby village shop. The property was built in 2011, constructed in a traditional style from Bradstone whilst offering the benefits of contemporary living.

The beautifully landscaped gardens are private and well screened being framed by mature trees. There is large area of level lawn and the gardens have been well stocked with mature shrubs and plants. To the rear, the patio extends the length of the property, an ideal space for entertaining. To the front of the property is a large gravel driveway with ample parking, detached oak framed garaging with a separate home office/annexe and shed. The cottage has the benefit of a large ancillary barn with own access currently used as storage. From here, there is direct access into the neighbouring woodland.