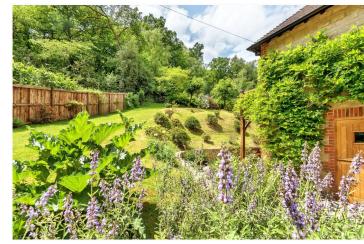

The beautifully landscaped gardens are private and well screened being framed by mature trees. There is large area of level lawn and the gardens have been well stocked with mature shrubs and plants. To the rear, the patio extends the length of the property, an ideal space for entertaining. To the front of the property is a large gravel driveway with ample parking, detached oak framed garaging with a separate home office/annexe and shed. The cottage has the benefit of a large ancillary barn with own access currently used as storage. From here, there is direct access into the neighbouring woodland.