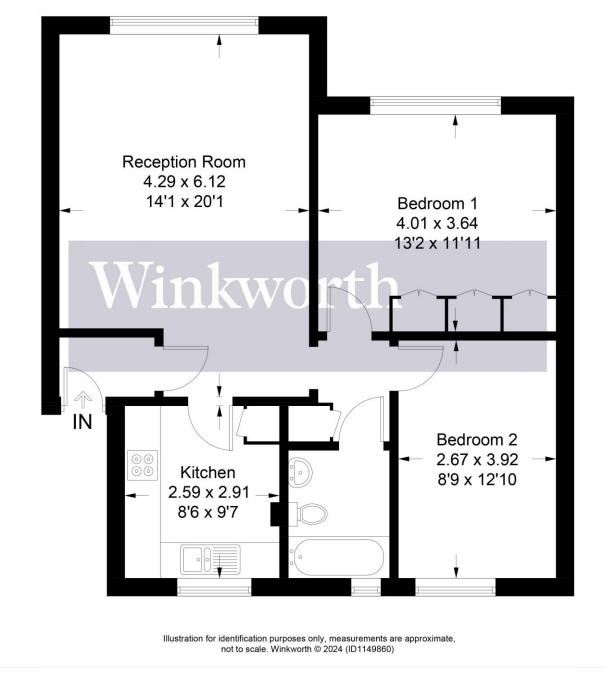

## **AT A GLANCE**

- 2 Bedrooms
- Chain Free
- 726 Square Feet
- Walking Distance To Station
- 936 Year Lease

Approximate Gross Internal Area = 67.5 sq m / 726 sq ft

This floorplan is for illustration purposes only and is not to scale. The position and size of doors, windows, appliances and other features are approximate.