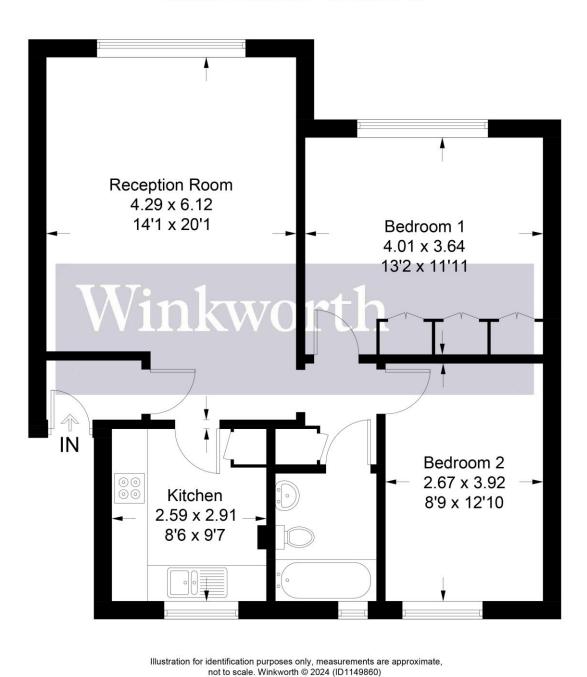

## Approximate Gross Internal Area = 67.5 sq m / 726 sq ft

This floorplan is for illustration purposes only and is not to scale. The position and size of doors, windows, appliances and other features are approximate.

Hot to scale. Williamoth @ 2024 (ID 1149000)

England, Scotland & Wales

Tenure: Leasehold

**Term:** 936 year and 4 months **Service Charge:** £1700 per annum

**Ground Rent:** £ 0 Annually (subject to increase)