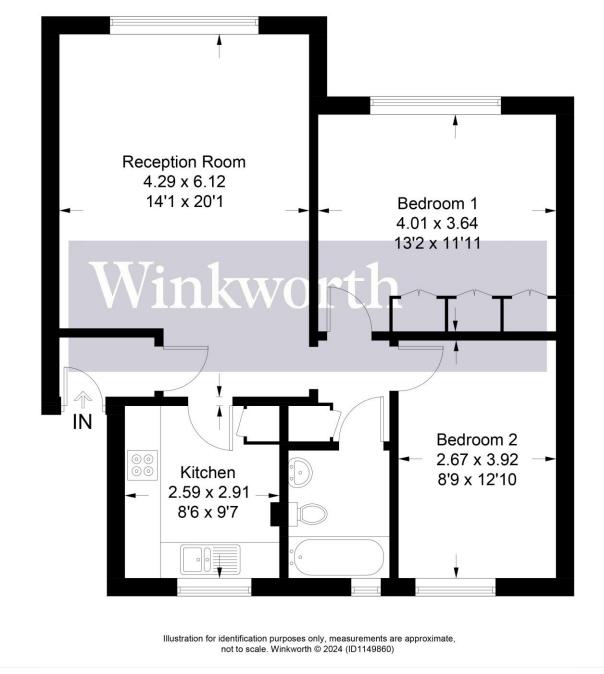

## **AT A GLANCE**

- 2 Bedrooms
- Chain Free
- 726 Square Feet
- Walking Distance To Station
- 936 Year Lease

Approximate Gross Internal Area = 67.5 sq m / 726 sq ft

This floorplan is for illustration purposes only and is not to scale. The position and size of doors, windows, appliances and other features are approximate.