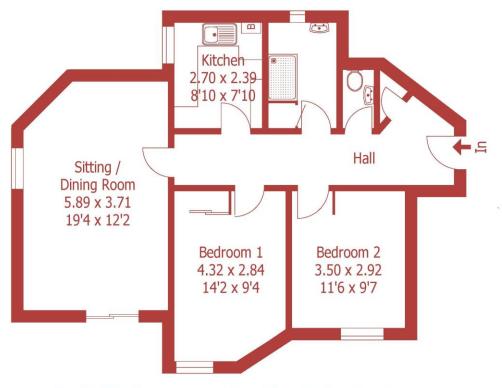

# **SUMMARY:**

The property features a sitting/dining room with sliding doors to its own terrace, 2 bedrooms, a kitchen, a shower room (formerly a bathroom), a separate WC, a garage, gas central heating and double glazed windows.

The kitchen comprises units, work surfaces, stainless steel sink, gas boiler, extractor fan and integrated fridge and washing machine.

Bedroom 1 overlooks the gardens towards the River Allen and has a built-in double wardrobe. Bedroom 2 is also a double room with a wardrobe recess. Formerly a bathroom, the shower room has a double shower cubicle, a wash basin and an airing cupboard. There is an adjacent separate cloakroom with WC, wash basin and extractor.

# Approximate Gross Internal Area :- 69 sq mt / 743 sq ft

For identification purposes only, not to scale, do not scale Created using existing drawings and dimension.

This floorplan is for illustration purposes only and is not to scale. The position and size of doors, windows, appliances and other features are approximate.