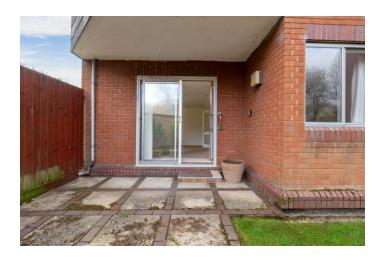

## **DESCRIPTION:**

There is a communal entrance hall with a security entryphone system. The front door to G4 leads to a long entrance hall with a coat hanging area and a walk-in shelved storage cupboard. The living/dining room has an ornamental fireplace with inset electric fire, and sliding double glazed doors to a private patio adjoining the communal gardens.

The garage is situated in a block within the rear courtyard which is accessed off the entrance to Allenview car park.

Queensmead's communal grounds are largely laid to lawn, with well stocked borders.

TENURE: Share of Freehold. MAINTENANCE: £1700 per annum, paid in two 6-monthly instalments of £850. No ground rent. Managed by Richards SFH Management Ltd.