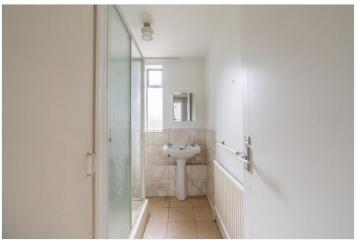

The kitchen comprises units, work surfaces, stainless steel sink, gas boiler, extractor fan and integrated fridge and washing machine.

Bedroom 1 overlooks the gardens towards the River Allen and has a built-in double wardrobe. Bedroom 2 is also a double room with a wardrobe recess. Formerly a bathroom, the shower room has a double shower cubicle, a wash basin and an airing cupboard. There is an adjacent separate cloakroom with WC, wash basin and extractor.