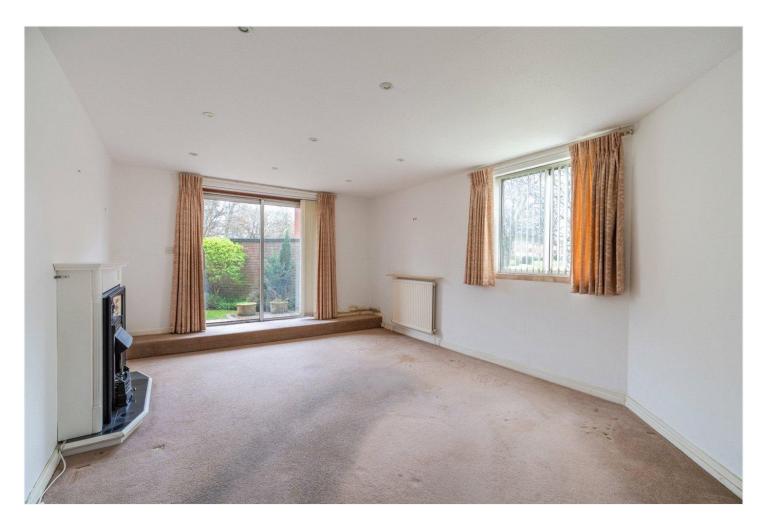

# **SUMMARY:**

The property features a sitting/dining room with sliding doors to its own terrace, 2 bedrooms, a kitchen, a shower room (formerly a bathroom), a separate WC, a garage, gas central heating and double glazed windows.

## **DESCRIPTION:**

There is a communal entrance hall with a security entryphone system. The front door to G4 leads to a long entrance hall with a coat hanging area and a walk-in shelved storage cupboard. The living/dining room has an ornamental fireplace with inset electric fire, and sliding double glazed doors to a private patio adjoining the communal gardens.