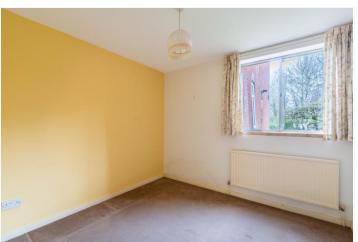

The kitchen comprises units, work surfaces, stainless steel sink, gas boiler, extractor fan and integrated fridge and washing machine.

Bedroom 1 overlooks the gardens towards the River Allen and has a built-in double wardrobe. Bedroom 2 is also a double room with a wardrobe recess. Formerly a bathroom, the shower room has a double shower cubicle, a wash basin and an airing cupboard. There is an adjacent separate cloakroom with WC, wash basin and extractor.