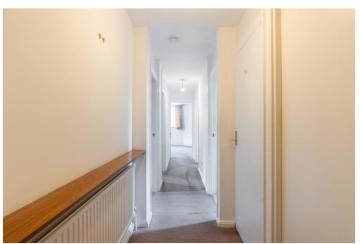

## **DESCRIPTION:**

There is a communal entrance hall with a security entryphone system. The front door to G4 leads to a long entrance hall with a coat hanging area and a walk-in shelved storage cupboard. The living/dining room has an ornamental fireplace with inset electric fire, and sliding double glazed doors to a private patio adjoining the communal gardens.