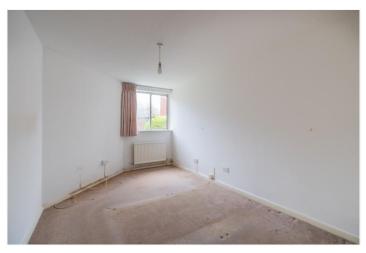

The kitchen comprises units, work surfaces, stainless steel sink, gas boiler, extractor fan and integrated fridge and washing machine.

Bedroom 1 overlooks the gardens towards the River Allen and has a built-in double wardrobe. Bedroom 2 is also a double room with a wardrobe recess. Formerly a bathroom, the shower room has a double shower cubicle, a wash basin and an airing cupboard. There is an adjacent separate cloakroom with WC, wash basin and extractor.