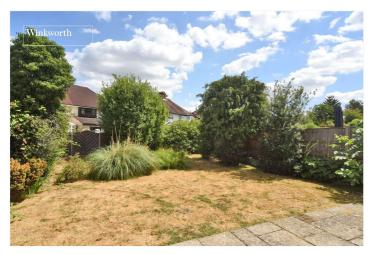

The accommodation includes a spacious living/dining room overlooking the garden, modern fitted kitchen, two good sized bedrooms and a family bathroom with separate WC.

Externally, the front provides off street parking on the drive and a garage with door access to the rear. The back garden extends to approx. 55ft, is mainly laid to lawn with mature trees and shrubs and has a wide patio set off the living room.

#### Entrance Hall

Living/Dining Room - 15' x 11' max (4.57m x 3.35m max) Kitchen - 7'10" x 7'10" max (2.4m x 2.4m max) Bedroom - 13'4" x 11'3" max (4.06m x 3.43m max) Bedroom - 11'2" x 8' max (3.4m x 2.44m max) Bathroom with Separate WC Garden - Approx. 55ft Garage - 18'10" x 9'6" max (5.74m x 2.9m max)