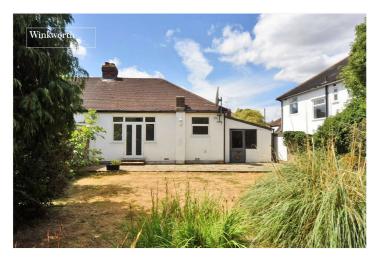

The accommodation includes a spacious living/dining room overlooking the garden, modern fitted kitchen, two good sized bedrooms and a family bathroom with separate WC.

Externally, the front provides off street parking on the drive and a garage with door access to the rear. The back garden extends to approx. 55ft, is mainly laid to lawn with mature trees and shrubs and has a wide patio set off the living room.

#### Entrance Hall

Living/Dining Room - 15' x 11' max (4.57m x 3.35m max) Kitchen - 7'10" x 7'10" max (2.4m x 2.4m max) Bedroom - 13'4" x 11'3" max (4.06m x 3.43m max) Bedroom - 11'2" x 8' max (3.4m x 2.44m max) Bathroom with Separate WC Garden - Approx. 55ft Garage - 18'10" x 9'6" max (5.74m x 2.9m max)