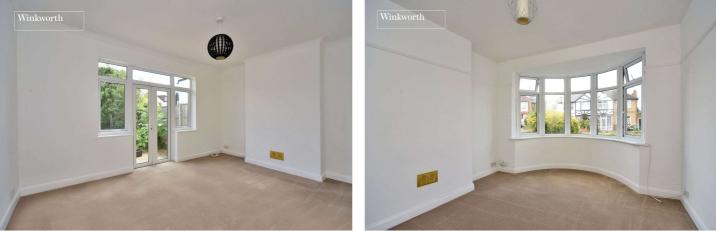

The accommodation includes a spacious living/dining room overlooking the garden, modern fitted kitchen, two good sized bedrooms and a family bathroom with separate WC.

Externally, the front provides off street parking on the drive and a garage with door access to the rear. The back garden extends to approx. 55ft, is mainly laid to lawn with mature trees and shrubs and has a wide patio set off the living room.

#### Entrance Hall

Living/Dining Room - 15' x 11' max (4.57m x 3.35m max) Kitchen - 7'10" x 7'10" max (2.4m x 2.4m max) Bedroom - 13'4" x 11'3" max (4.06m x 3.43m max) Bedroom - 11'2" x 8' max (3.4m x 2.44m max) Bathroom with Separate WC Garden - Approx. 55ft Garage - 18'10" x 9'6" max (5.74m x 2.9m max)