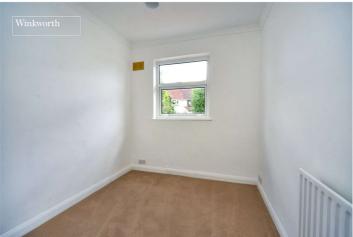

The accommodation includes a spacious living/dining room overlooking the garden, modern fitted kitchen, two good sized bedrooms and a family bathroom with separate WC.

Externally, the front provides off street parking on the drive and a garage with door access to the rear. The back garden extends to approx. 55ft, is mainly laid to lawn with mature trees and shrubs and has a wide patio set off the living room.

#### Entrance Hall

Living/Dining Room - 15' x 11' max (4.57m x 3.35m max) Kitchen - 7'10" x 7'10" max (2.4m x 2.4m max) Bedroom - 13'4" x 11'3" max (4.06m x 3.43m max) Bedroom - 11'2" x 8' max (3.4m x 2.44m max) Bathroom with Separate WC Garden - Approx. 55ft Garage - 18'10" x 9'6" max (5.74m x 2.9m max)