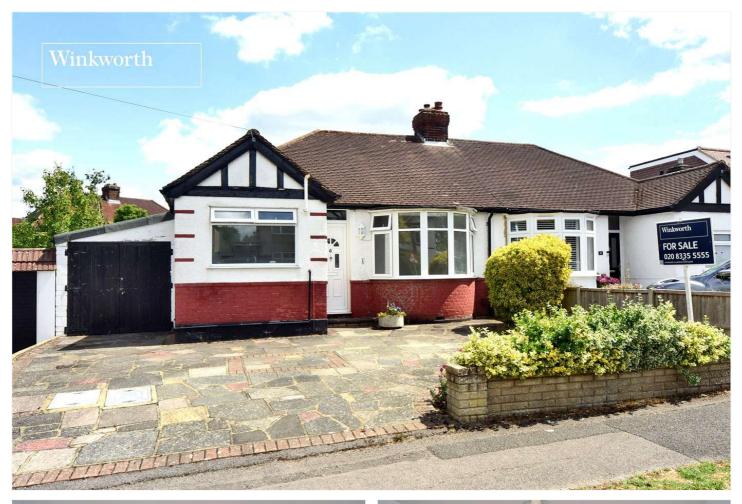

# ST. CLAIR DRIVE, WORCESTER PARK, KT4 £585,000 FREEHOLD

## A DETACHED BUNGALOW SET IN A SOUGHT AFTER ROAD AND OFFERING LOTS OF POTENTIAL

#### DESCRIPTION

A recently redecorated two bedroom, semi-detached bungalow set at the lower end of St Clair Drive and featuring scope for extension to the side, rear and into the loft (stpp). The current owners have plans drawn up (please refer to agent for details). The location is family friendly with Cheam Common Infants & Junior schools half a mile away and open parkland with a playground and day nursery at nearby Cuddington Recreation Ground. Further amenities include bus services from Worcester Park high street towards Cheam, Sutton, Kingston and Heathrow, a Zone 4 train station and a well stocked high street providing a wide choice of shops and restaurants.

The accommodation includes a spacious living/dining room overlooking the garden, modern fitted kitchen, two good sized bedrooms and a family bathroom with separate WC.

Externally, the front provides off street parking on the drive and a garage with door access to the rear. The back garden extends to approx. 55ft, is mainly laid to lawn with mature trees and shrubs and has a wide patio set off the living room.