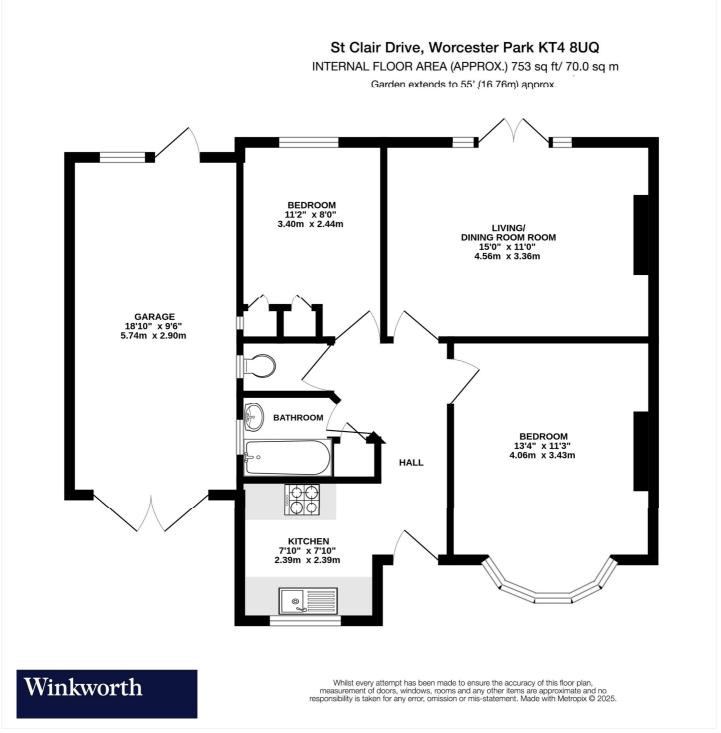

#### Entrance Hall

Living/Dining Room - 15' x 11' max (4.57m x 3.35m max) Kitchen - 7'10" x 7'10" max (2.4m x 2.4m max) Bedroom - 13'4" x 11'3" max (4.06m x 3.43m max) Bedroom - 11'2" x 8' max (3.4m x 2.44m max) Bathroom with Separate WC Garden - Approx. 55ft Garage - 18'10" x 9'6" max (5.74m x 2.9m max)

Off Street Parking on Drive

This floorplan is for illustration purposes only and is not to scale. The position and size of doors, windows, appliances and other features are approximate.