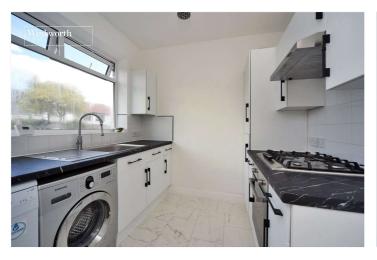

The accommodation includes a spacious living/dining room overlooking the garden, modern fitted kitchen, two good sized bedrooms and a family bathroom with separate WC.

Externally, the front provides off street parking on the drive and a garage with door access to the rear. The back garden extends to approx. 55ft, is mainly laid to lawn with mature trees and shrubs and has a wide patio set off the living room.

#### Entrance Hall

Living/Dining Room - 15' x 11' max (4.57m x 3.35m max) Kitchen - 7'10" x 7'10" max (2.4m x 2.4m max) Bedroom - 13'4" x 11'3" max (4.06m x 3.43m max) Bedroom - 11'2" x 8' max (3.4m x 2.44m max) Bathroom with Separate WC Garden - Approx. 55ft Garage - 18'10" x 9'6" max (5.74m x 2.9m max)