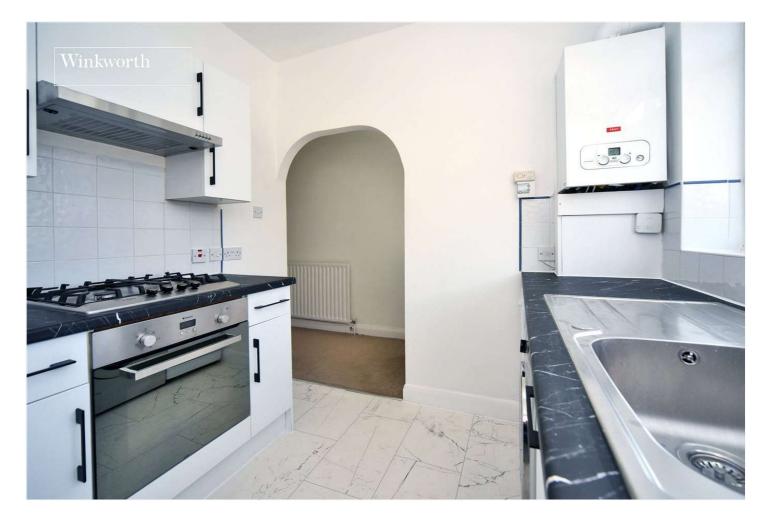

The accommodation includes a spacious living/dining room overlooking the garden, modern fitted kitchen, two good sized bedrooms and a family bathroom with separate WC.

Externally, the front provides off street parking on the drive and a garage with door access to the rear. The back garden extends to approx. 55ft, is mainly laid to lawn with mature trees and shrubs and has a wide patio set off the living room.

#### Entrance Hall

Living/Dining Room - 15' x 11' max (4.57m x 3.35m max) Kitchen - 7'10" x 7'10" max (2.4m x 2.4m max) Bedroom - 13'4" x 11'3" max (4.06m x 3.43m max) Bedroom - 11'2" x 8' max (3.4m x 2.44m max) Bathroom with Separate WC Garden - Approx. 55ft Garage - 18'10" x 9'6" max (5.74m x 2.9m max)