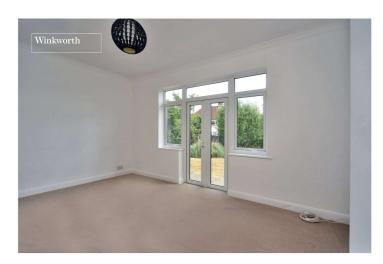

The accommodation includes a spacious living/dining room overlooking the garden, modern fitted kitchen, two good sized bedrooms and a family bathroom with separate WC.

Externally, the front provides off street parking on the drive and a garage with door access to the rear. The back garden extends to approx. 55ft, is mainly laid to lawn with mature trees and shrubs and has a wide patio set off the living room.

#### Entrance Hall

Living/Dining Room - 15' x 11' max (4.57m x 3.35m max) Kitchen - 7'10" x 7'10" max (2.4m x 2.4m max) Bedroom - 13'4" x 11'3" max (4.06m x 3.43m max) Bedroom - 11'2" x 8' max (3.4m x 2.44m max) Bathroom with Separate WC Garden - Approx. 55ft Garage - 18'10" x 9'6" max (5.74m x 2.9m max)