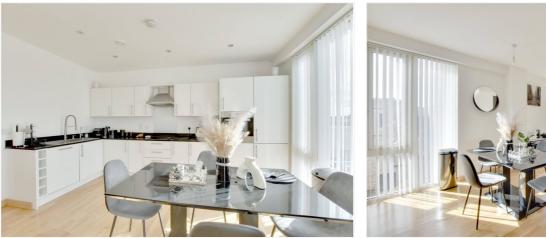

In excellent order, the property comprises of a bright and airy lounge, that has a well fitted open plan kitchen and doors onto a 14ft private balcony. There are two double bedrooms, with the master having fitted wardrobes. The bathroom is beautifully presented and there is excellent storage just off the entrance hallway. Added benefits include well-kept communal grounds and video entry. It's worth mentioning that the building is also EWS1 compliant!

#### **AT A GLANCE**

- superb apartment
- two double bedrooms
- 2nd floor with lift
- 24ft kitchen/diner
- 14ft balcony
- EWS1 compliant
- no chain
- good storage
- moments from river walk
- close to town centre