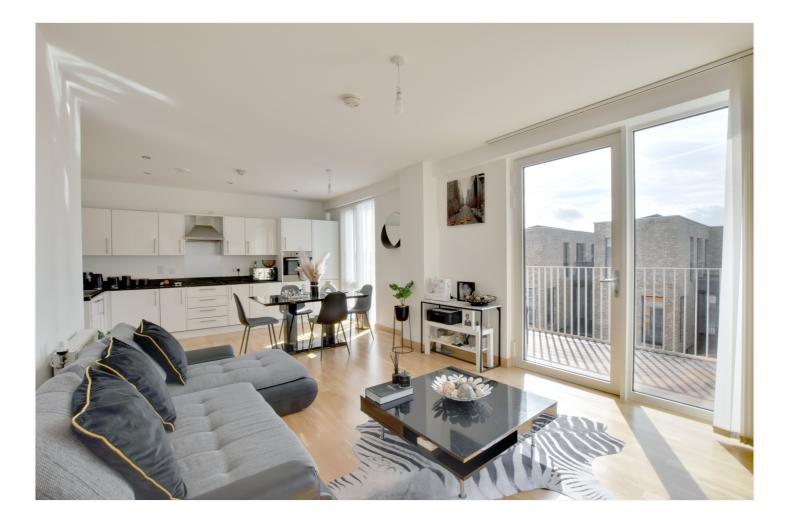

In excellent order, the property comprises of a bright and airy lounge, that has a well fitted open plan kitchen and doors onto a 14ft private balcony. There are two double bedrooms, with the master having fitted wardrobes. The bathroom is beautifully presented and there is excellent storage just off the entrance hallway. Added benefits include well-kept communal grounds and video entry. It's worth mentioning that the building is also EWS1 compliant!