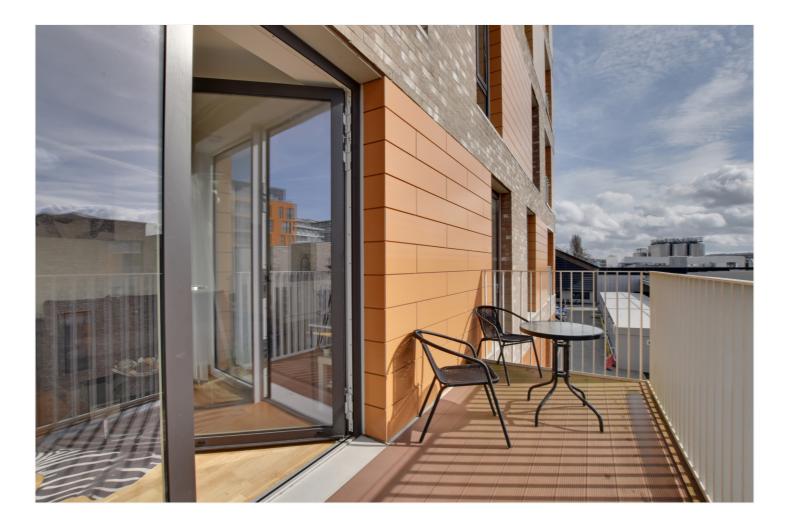

In excellent order, the property comprises of a bright and airy lounge, that has a well fitted open plan kitchen and doors onto a 14ft private balcony. There are two double bedrooms, with the master having fitted wardrobes. The bathroom is beautifully presented and there is excellent storage just off the entrance hallway. Added benefits include well-kept communal grounds and video entry. It's worth mentioning that the building is also EWS1 compliant!

#### **AT A GLANCE**

- superb apartment
- two double bedrooms
- 2nd floor with lift
- 24ft kitchen/diner
- 14ft balcony
- EWS1 compliant
- no chain
- good storage
- moments from river walk
- close to town centre