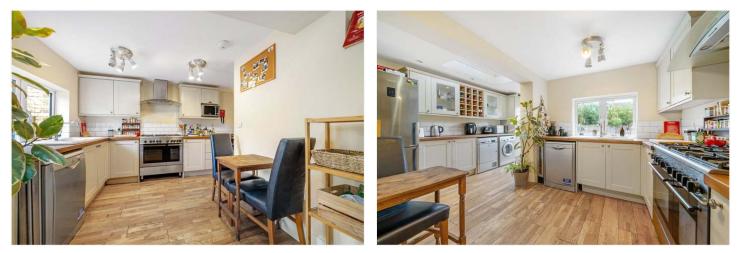

#### **DESCRIPTION:**

This well presented large four-bedroom Victorian terrace house is situated in an extremely quiet residential location, a stones throw from Lordship Lane and close to local primary schools. The property is well presented throughout with a large double reception, complete with engineered wood flooring and high ceilings. The rear of the property boasts a spacious kitchen with lots of storage, counter space and views out to a sunny garden to rear. The first floor comprises of two spacious double bedrooms, a family bathroom and separate WC. The loft has been converted to provide two further double bedrooms and a separate shower room. Perfectly situated to benefit from walking distance to East Dulwich Station, close proximity to Heber and Harris Primary schools as well as the bars, restaurants and shops on Lordship Lane and the wide-open green spaces of Dulwich Park and Peckham Rye Park. This is a fantastic family house in a superb location.