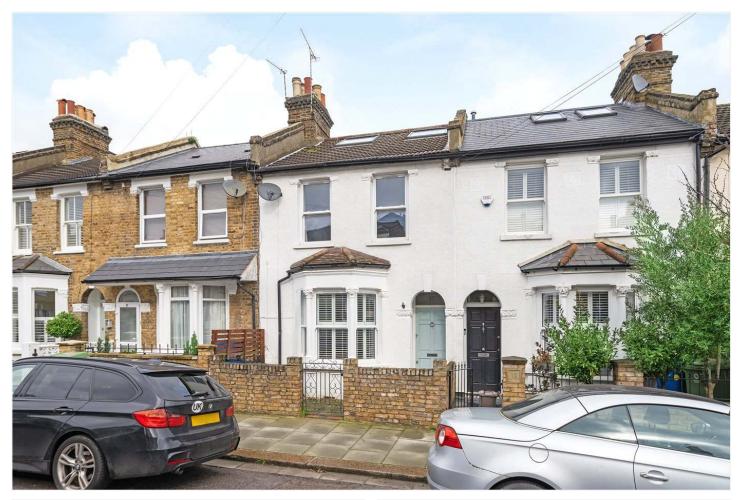

GOODRICH ROAD, EAST DULWICH, LONDON, SE22 OIEO £1,000,000 FREEHOLD

THIS WELL PRESENTED LARGE FOUR-BEDROOM VICTORIAN TERRACE HOUSE IS SITUATED IN AN EXTREMELY QUIET RESIDENTIAL LOCATION, A STONES THROW FROM LORDSHIP LANE AND CLOSE TO LOCAL PRIMARY SCHOOLS.

#### **DESCRIPTION:**

This well presented large four-bedroom Victorian terrace house is situated in an extremely quiet residential location, a stones throw from Lordship Lane and close to local primary schools. The property is well presented throughout with a large double reception, complete with engineered wood flooring and high ceilings. The rear of the property boasts a spacious kitchen with lots of storage, counter space and views out to a sunny garden to rear. The first floor comprises of two spacious double bedrooms, a family bathroom and separate WC. The loft has been converted to provide two further double bedrooms and a separate shower room. Perfectly situated to benefit from walking distance to East Dulwich Station, close proximity to Heber and Harris Primary schools as well as the bars, restaurants and shops on Lordship Lane and the wide-open green spaces of Dulwich Park and Peckham Rye Park. This is a fantastic family house in a superb location.