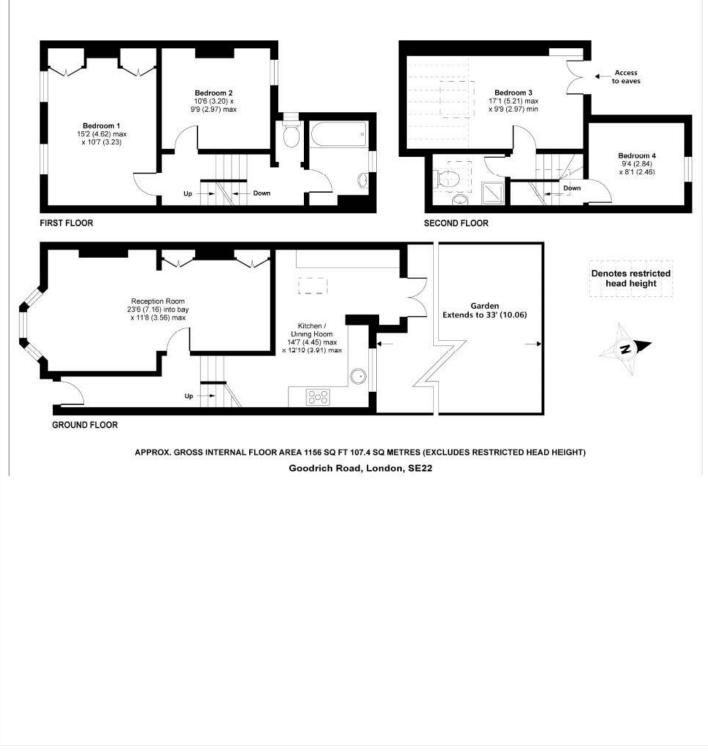

## AT A GLANCE

- Four Double Bedrooms
- Victorian Terrace
- Two Reception Rooms
- Modern Kitchen
- Bathroom & Shower Room
- Front & Rear Garden
- Chain Free
- Fantastic Location

This floorplan is for illustration purposes only and is not to scale. The position and size of doors, windows, appliances and other features are approximate.