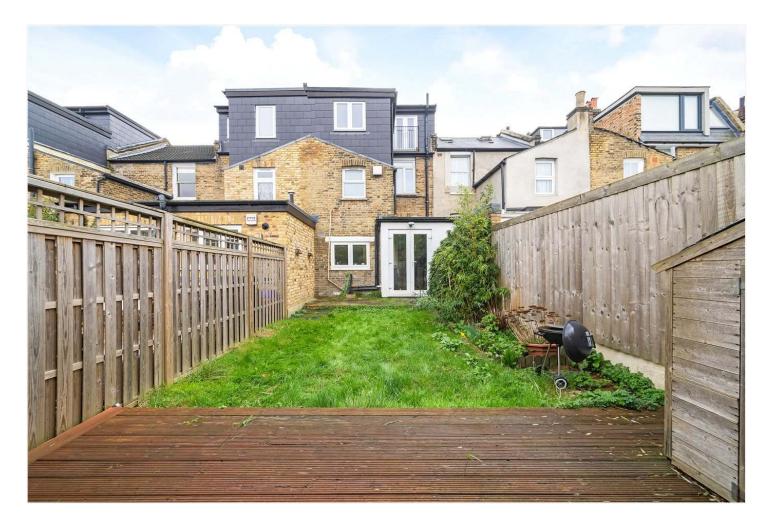

#### **DESCRIPTION:**

This well presented large four-bedroom Victorian terrace house is situated in an extremely quiet residential location, a stones throw from Lordship Lane and close to local primary schools. The property is well presented throughout with a large double reception, complete with engineered wood flooring and high ceilings. The rear of the property boasts a spacious kitchen with lots of storage, counter space and views out to a sunny garden to rear. The first floor comprises of two spacious double bedrooms, a family bathroom and separate WC. The loft has been converted to provide two further double bedrooms and a separate shower room. Perfectly situated to benefit from walking distance to East Dulwich Station, close proximity to Heber and Harris Primary schools as well as the bars, restaurants and shops on Lordship Lane and the wide-open green spaces of Dulwich Park and Peckham Rye Park. This is a fantastic family house in a superb location.

## AT A GLANCE

- Four Double Bedrooms
- Victorian Terrace
- Two Reception Rooms
- Modern Kitchen
- Bathroom & Shower Room
- Front & Rear Garden
- Chain Free
- Fantastic Location

This floorplan is for illustration purposes only and is not to scale. The position and size of doors, windows, appliances and other features are approximate.