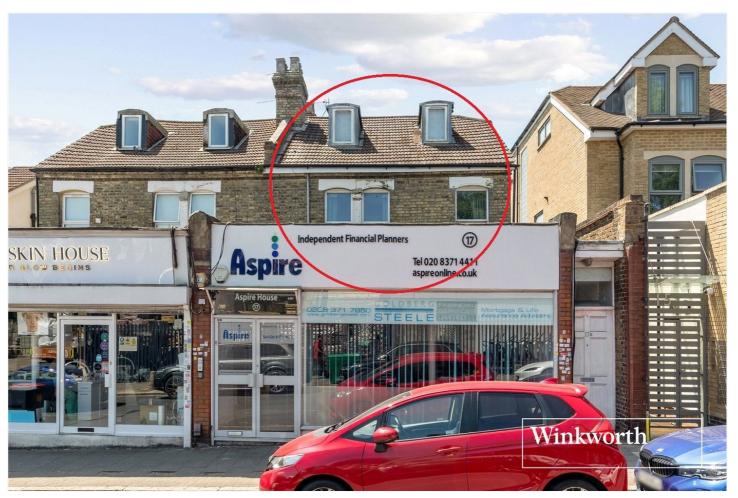

STATION ROAD, LONDON, FINCHLEY, N3 **£475,000 LEASEHOLD** 

## **DESCRIPTION:**

We are pleased to offer this well presented and spacious (offering circa 1222 sq ft of living space), three bedroom, duplex flat - located close to Finchley Central underground, (within a minute walk), local primary schools, Regents Park Road and Ballards Lane shopping amenities. The property is set over three floors, offering fantastic living space throughout and comprised of a spacious hallway entrance, open plan living / kitchen area, two bedrooms, bathroom and separate wc to the first floor. In addition the property has a further bedroom with en suite to the top floor. This lovely property is being offered with a long lease and on chain free basis.