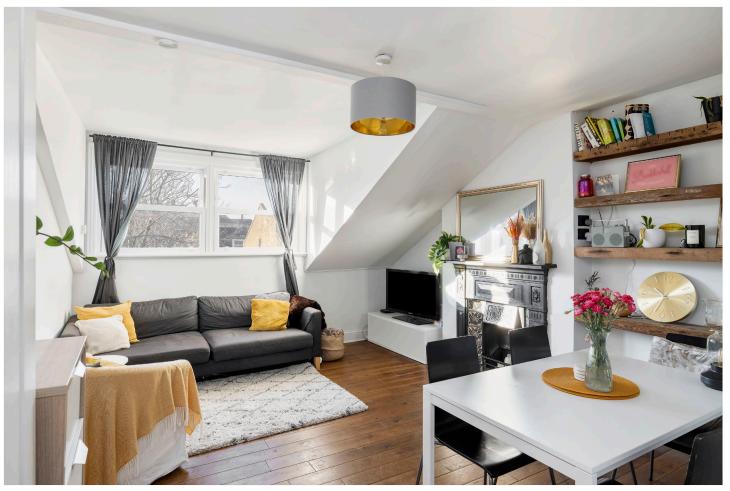

## **DESCRIPTION:**

A bright and spacious split level two double bedroom Victorian conversion. The property is ideally situated for the amenities of Herne Hill, Brixton Hill and Brockwell Park and is within walking distance of Brixton Tube. This split-level apartment has a large reception/diner with an original fireplace, two double bedrooms, a modern bathroom with a shower over the bath and a separate modern kitchen with a gas hob, an electric oven, a washing machine and a fridge and freezer. The flat has wood floors throughout and ample storage. The property benefits from wonderful views overlooking the lovely Brockwell Park. Available now, this charming Victorian conversion flat is offered part furnished.

## **AT A GLANCE**

- Top Floor Victorian Conversion
- Reception/Diner
- Separate Kitchen
- Two Double Bedrooms
- Bathroom
- Part Furnished
- Available Now
- Lambeth Council Tax Band: B
- Sole Agent