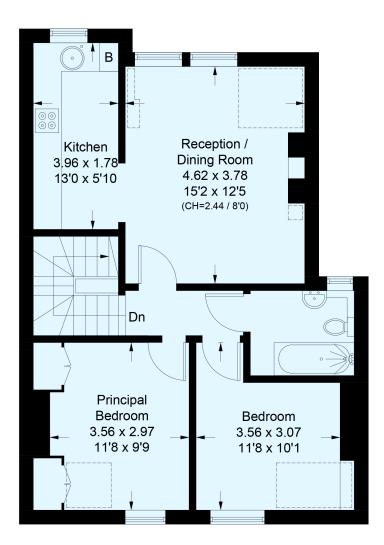

## **Brailsford Road, SW2**

Approximate Floor Area = 61 sq m / 657 sq ft Including Limited Use Area (4.9 sq m / 53 sq ft)

= Reduced head height below 1.5m

First Floor Second Floor
1.2 sq m / 13 sq ft 59.8 sq m / 644 sq ft

This plan is for layout guidance only. Not drawn to scale unless stated. Windows and door openings are approximate. Whilst every care is taken in the preparation of this plan, please check all dimensions, shapes and compass bearings before making any decisions reliant upon them. (ID823934)

This floorplan is for illustration purposes only and is not to scale. The position and size of doors, windows, appliances and other features are approximate.

Herne Hill | 0207 501 8950 | hernehill@winkworth.co.uk