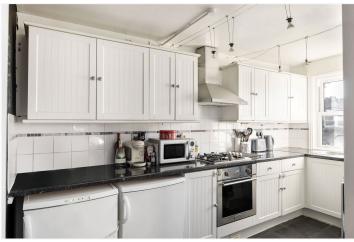

## **DESCRIPTION:**

A bright and spacious split level two double bedroom Victorian conversion. The property is ideally situated for the amenities of Herne Hill, Brixton Hill and Brockwell Park and is within walking distance of Brixton Tube. This split-level apartment has a large reception/diner with an original fireplace, two double bedrooms, a modern bathroom with a shower over the bath and a separate modern kitchen with a gas hob, an electric oven, a washing machine and a fridge and freezer. The flat has wood floors throughout and ample storage. The property benefits from wonderful views overlooking the lovely Brockwell Park. Available now, this charming Victorian conversion flat is offered part furnished.