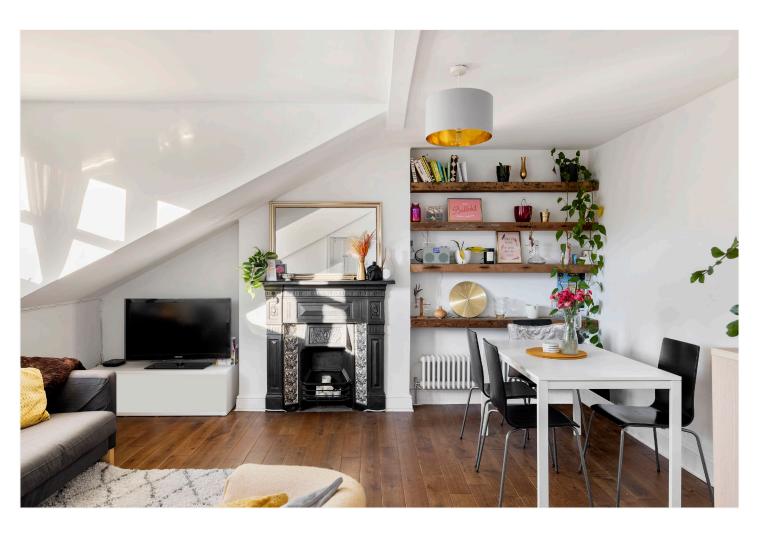

## **DESCRIPTION:**

A bright and spacious split level two double bedroom Victorian conversion. The property is ideally situated for the amenities of Herne Hill, Brixton Hill and Brockwell Park and is within walking distance of Brixton Tube. This split-level apartment has a large reception/diner with an original fireplace, two double bedrooms, a modern bathroom with a shower over the bath and a separate modern kitchen with a gas hob, an electric oven, a washing machine and a fridge and freezer. The flat has wood floors throughout and ample storage. The property benefits from wonderful views overlooking the lovely Brockwell Park. Available now, this charming Victorian conversion flat is offered part furnished.

## **AT A GLANCE**

- Top Floor Victorian Conversion
- Reception/Diner
- Separate Kitchen
- Two Double Bedrooms
- Bathroom
- Part Furnished
- Available Now
- Lambeth Council Tax Band: B
- Sole Agent