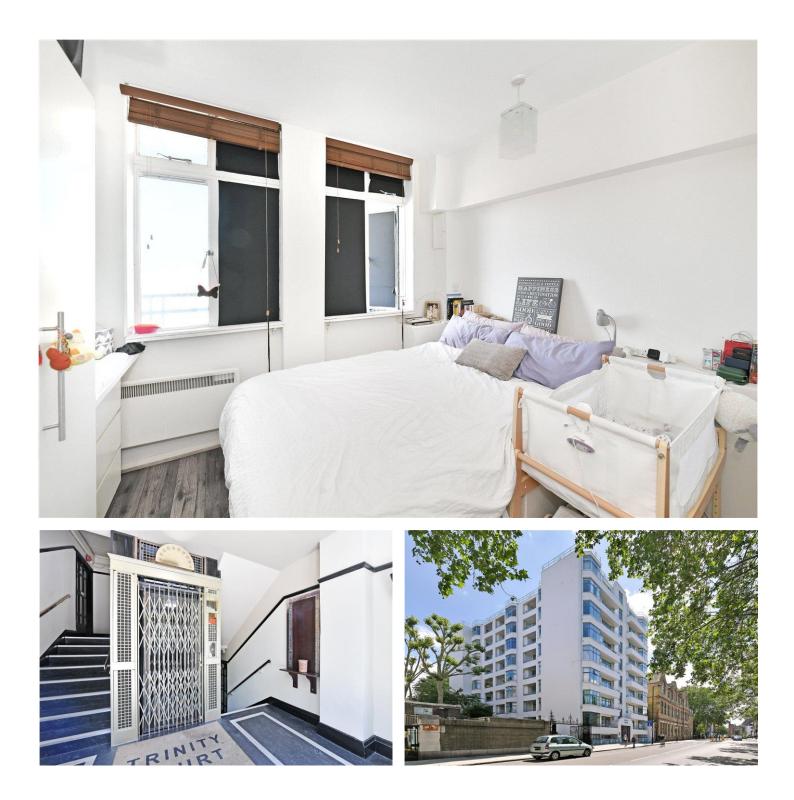

TRINITY COURT, GRAY'S INN ROAD, LONDON, WC1X **£450,000 leasehold** 

A MODERN AND BRIGHT ONE BEDROOM APARTMENT FINISHED TO GREAT STANDARDS AND SITUATED ON THE EIGHTH FLOOR (WITH LIFT) OF TRINITY COURT, AN HISTORICAL ART DECO BUILDING BUILT IN 1934.

### **DESCRIPTION:**

The property comprises of a double bedroom with fitted double bed, a contemporary open plan lounge/kitchen leading out to a private balcony and a modern bathroom. Trinity Court is brilliantly located on Grays Inn Road which runs between Chancery Lane and Kings Cross tube stations providing easy access to numerous tube lines (Central/Victoria/Piccadilly/Northern/Circle/Hammersmith & City/Metropolitan) as well as St Pancras International mainline station. Due to its strategic position, it is also within walking distance of the West End and the City.