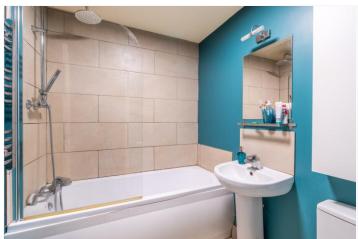

To the front there is a useful utility/boot room with space and plumbing for washing machine, space for freezer, and coat hanging space.

There are 2 bedrooms and a bathroom with bath (with shower and screen above), wash basin and WC.