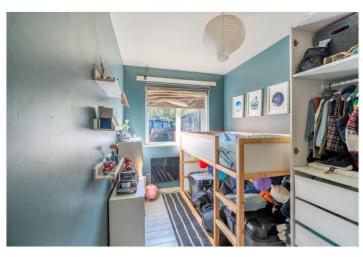

To the front there is a useful utility/boot room with space and plumbing for washing machine, space for freezer, and coat hanging space.

There are 2 bedrooms and a bathroom with bath (with shower and screen above), wash basin and WC.