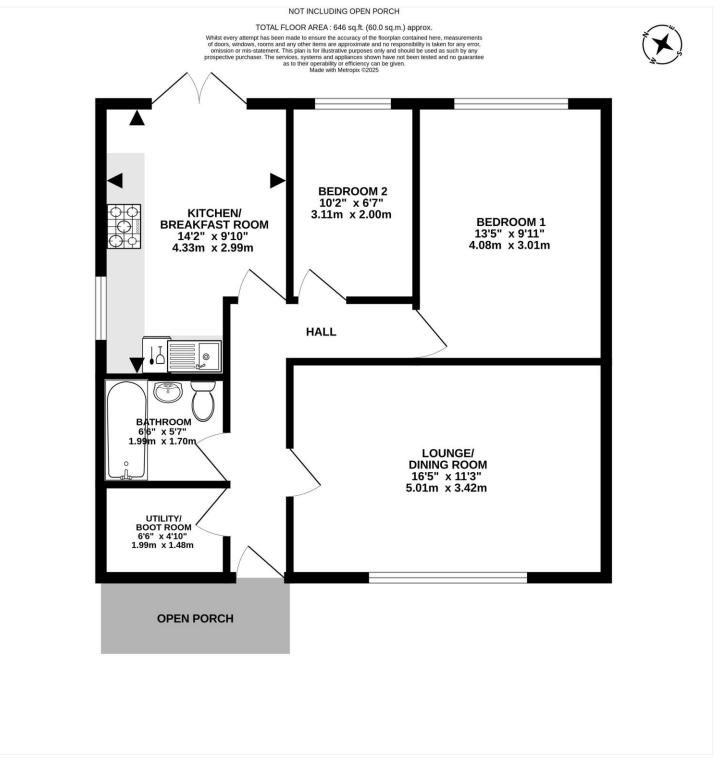

### **AT A GLANCE**

- 2 bedrooms
- Lounge/dining room
- Kitchen breakfast room and utility/boot room
- Nicely enclosed garden
- Cul-de-sac position

### **DESCRIPTION:**

The lounge/dining room has a large picture window to the front. The kitchen/breakfast room has hand-painted units, ample worktops, Bush range cooker (with 8-burner Calor gas hob, 2 electric ovens and grill), extractor, space for fridge, and French doors to the rear garden.

To the front there is a useful utility/boot room with space and plumbing for washing machine, space for freezer, and coat hanging space.

There are 2 bedrooms and a bathroom with bath (with shower and screen above), wash basin and WC.

This floorplan is for illustration purposes only and is not to scale. The position and size of doors, windows, appliances and other features are approximate.

DISCLAIMER: Christopher Batten wishes to inform prospective buyers that these particulars are a guide and act as information only. All our details are given in good faith and believed to be correct at the time of issue but they don't form part of an offer or contract. No employee has authority to make or give any representation or warranty in relation to this property. All fixtures and fittings, whether fitted or not are deemed removable by the vendor unless stated otherwise and room sizes are measured between internal wall surfaces, including furnishings.