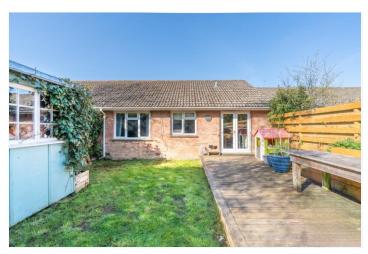

## **SUMMARY:**

Presented in good decorative order, the property benefits from electric heating and UPVC double glazing. The sellers have modernised and refurbished it over the last 8 years.

A covered entrance porch leads to a central reception hall with access to the loft (which houses the pressurised hot water cylinder.)

The front garden is bounded by a low timber fence and a pedestrian gate, and has a lawn and a footpath to the front door. The nicely enclosed rear garden has a raised timber sun deck, a lawn, a timber shed, bench seating, raised flower beds and a rear gate to a parking area.