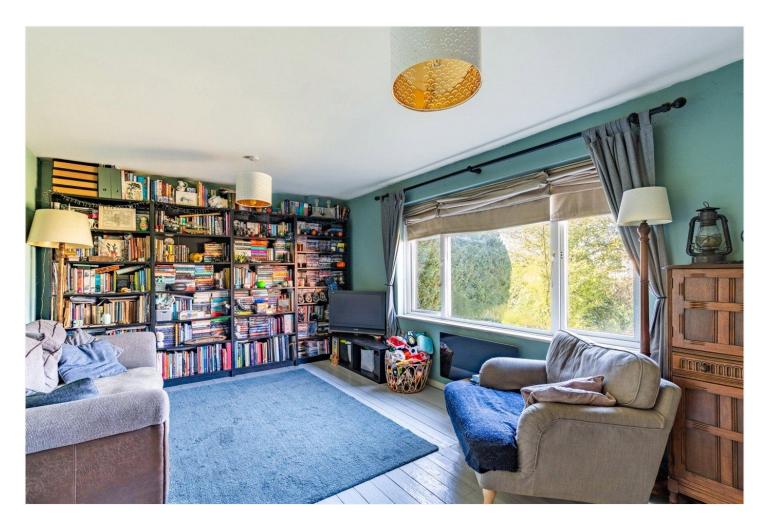

### **DESCRIPTION:**

The lounge/dining room has a large picture window to the front. The kitchen/breakfast room has hand-painted units, ample worktops, Bush range cooker (with 8-burner Calor gas hob, 2 electric ovens and grill), extractor, space for fridge, and French doors to the rear garden.