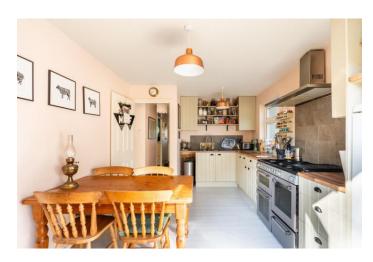

### **DESCRIPTION:**

The lounge/dining room has a large picture window to the front. The kitchen/breakfast room has hand-painted units, ample worktops, Bush range cooker (with 8-burner Calor gas hob, 2 electric ovens and grill), extractor, space for fridge, and French doors to the rear garden.