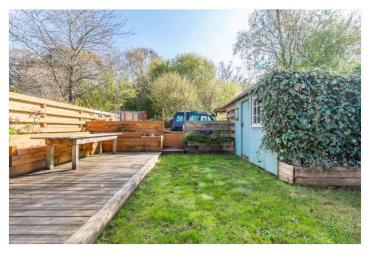

The front garden is bounded by a low timber fence and a pedestrian gate, and has a lawn and a footpath to the front door. The nicely enclosed rear garden has a raised timber sun deck, a lawn, a timber shed, bench seating, raised flower beds and a rear gate to a parking area.