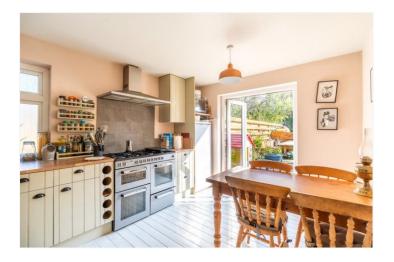

### **DESCRIPTION:**

The lounge/dining room has a large picture window to the front. The kitchen/breakfast room has hand-painted units, ample worktops, Bush range cooker (with 8-burner Calor gas hob, 2 electric ovens and grill), extractor, space for fridge, and French doors to the rear garden.