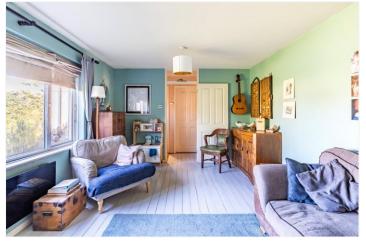

### **DESCRIPTION:**

The lounge/dining room has a large picture window to the front. The kitchen/breakfast room has hand-painted units, ample worktops, Bush range cooker (with 8-burner Calor gas hob, 2 electric ovens and grill), extractor, space for fridge, and French doors to the rear garden.