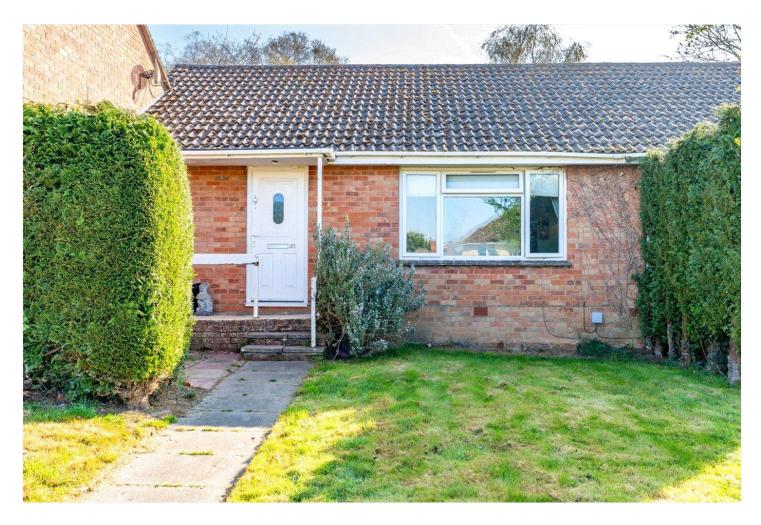

# A 2 BEDROOM TERRACED BUNGALOW SITUATED IN A QUIET CUL-DE-SAC IN A POPULAR VILLAGE.

The front garden is bounded by a low timber fence and a pedestrian gate, and has a lawn and a footpath to the front door. The nicely enclosed rear garden has a raised timber sun deck, a lawn, a timber shed, bench seating, raised flower beds and a rear gate to a parking area.