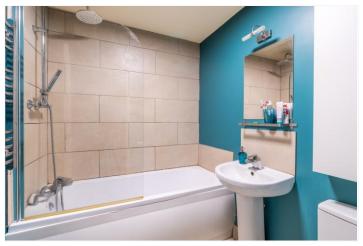

To the front there is a useful utility/boot room with space and plumbing for washing machine, space for freezer, and coat hanging space.

There are 2 bedrooms and a bathroom with bath (with shower and screen above), wash basin and WC.