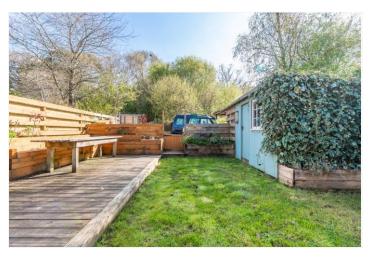

The front garden is bounded by a low timber fence and a pedestrian gate, and has a lawn and a footpath to the front door. The nicely enclosed rear garden has a raised timber sun deck, a lawn, a timber shed, bench seating, raised flower beds and a rear gate to a parking area.