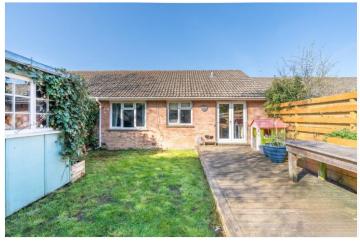

The front garden is bounded by a low timber fence and a pedestrian gate, and has a lawn and a footpath to the front door. The nicely enclosed rear garden has a raised timber sun deck, a lawn, a timber shed, bench seating, raised flower beds and a rear gate to a parking area.