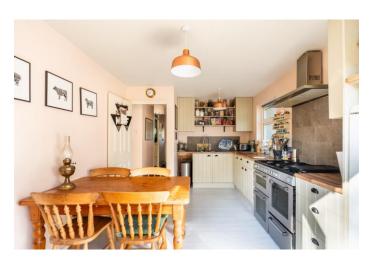

#### **DESCRIPTION:**

The lounge/dining room has a large picture window to the front. The kitchen/breakfast room has handpainted units, ample worktops, Bush range cooker (with 8-burner Calor gas hob, 2 electric ovens and grill), extractor, space for fridge, and French doors to the rear garden.