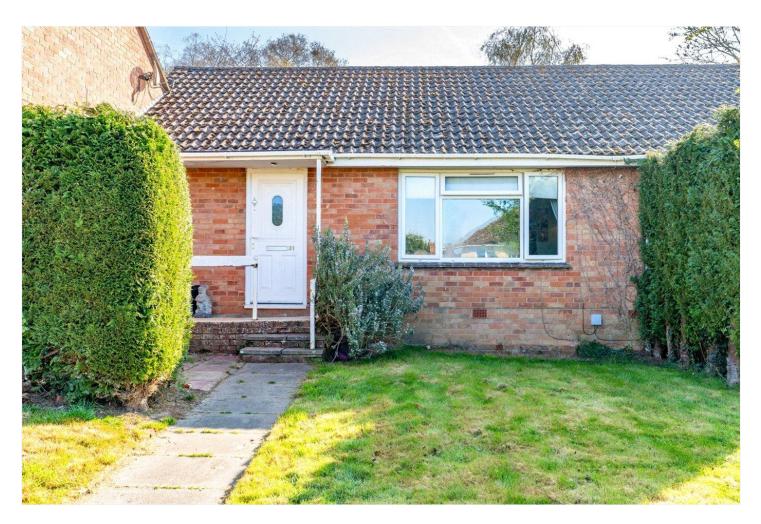

31 NEW ROAD, WOODLANDS, WIMBORNE, DORSET, BH21 8LR PRICE GUIDE: £300,000-£315,000 FREEHOLD

# A 2 BEDROOM TERRACED BUNGALOW SITUATED IN A QUIET CUL-DE-SAC IN A POPULAR VILLAGE.

#### **SUMMARY:**

Presented in good decorative order, the property benefits from electric heating and UPVC double glazing. The sellers have modernised and refurbished it over the last 8 years.

A covered entrance porch leads to a central reception hall with access to the loft (which houses the pressurised hot water cylinder.)

The front garden is bounded by a low timber fence and a pedestrian gate, and has a lawn and a footpath to the front door. The nicely enclosed rear garden has a raised timber sun deck, a lawn, a timber shed, bench seating, raised flower beds and a rear gate to a parking area.