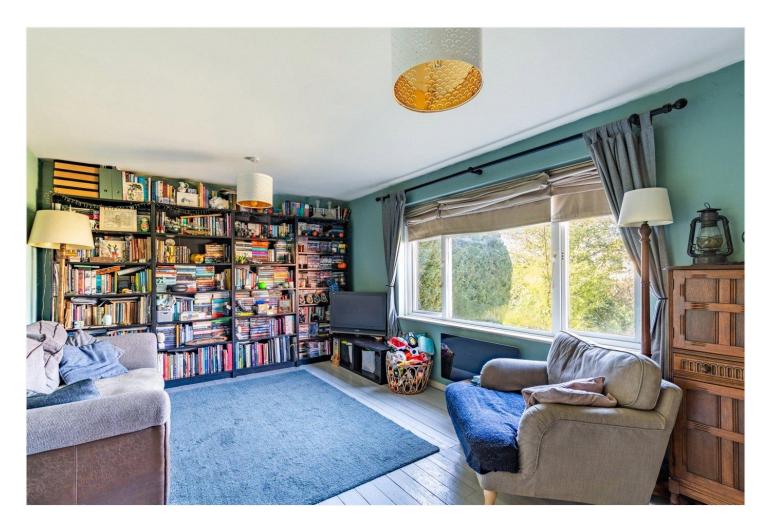

#### **DESCRIPTION:**

The lounge/dining room has a large picture window to the front. The kitchen/breakfast room has handpainted units, ample worktops, Bush range cooker (with 8-burner Calor gas hob, 2 electric ovens and grill), extractor, space for fridge, and French doors to the rear garden.