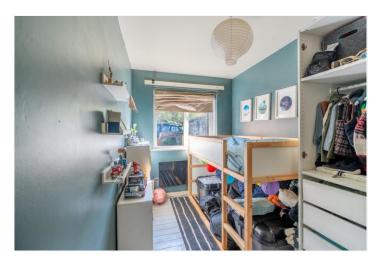

To the front there is a useful utility/boot room with space and plumbing for washing machine, space for freezer, and coat hanging space.

There are 2 bedrooms and a bathroom with bath (with shower and screen above), wash basin and WC.