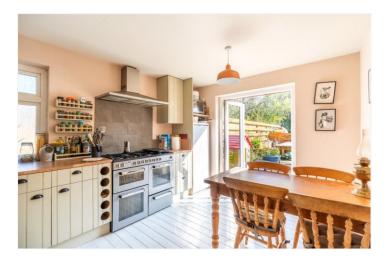

#### **DESCRIPTION:**

The lounge/dining room has a large picture window to the front. The kitchen/breakfast room has handpainted units, ample worktops, Bush range cooker (with 8-burner Calor gas hob, 2 electric ovens and grill), extractor, space for fridge, and French doors to the rear garden.