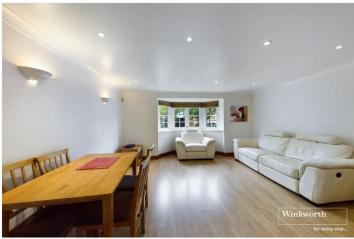

## **DESCRIPTION:**

A wonderful opportunity to acquire this one bedroom ground floor apartment, benefitting from its own courtyard garden. Situated in this prime location, in one of Reading's most popular town centre developments, adjacent to the Oracle shopping centre with its an excellent choice of riverside restaurants and bars. The property is also situated within half a mile of the train station with its direct links to London Paddington and the Elizabeth Line (Crossrail), commuters benefit from even easier access into London and Canary Wharf. The well-appointed accommodation comprises entrance hall, sitting/dining room and a refitted kitchen and bathroom. The double bedroom has a bank of built in wardrobes and double glazed french doors which lead out to the courtyard garden. The property further benefits from an allocated car parking space, double glazed windows, an entry phone for security and convenience.

## **AT A GLANCE**

- Courtyard Garden
- Bay Fronted Sitting/Dining Room
- Double Bedroom With Built In Wardrobes
- Refitted Kitchen and Bathroom
- Parking
- Council tax band C
- 945 Years Remaining On The Lease
- Service Charge £1,250 pa
- Ground Rent £120 pa