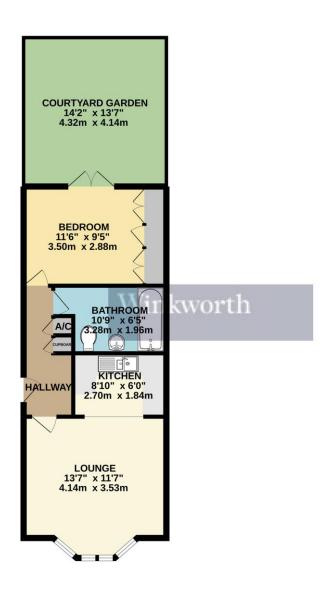

GROUND FLOOR 466 sq.ft. (43.3 sq.m.) approx.

TOTAL FLOOR AREA: 466 sq.ft. (43.3 sq.m.) approx.

Whilst every attempt has been made to ensure the accuracy of the floorplan contained here, measurements of doors, windows, rooms and any other items are approximate and no responsibility is taken for any enry, omission or mis-statement. This plan is for livitartive purposes only and should be used as such by any prospective purchaser. The services, systems and appliances shown have not been tested and no guarantee as to their operability or efficiency can be given.

Made with Metropix ©2022

This floorplan is for illustration purposes only and is not to scale. The position and size of doors, windows, appliances and other features are approximate.

Reading | 0118 4022 300 | reading@winkworth.co.uk