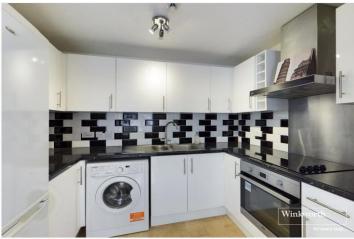

## **DESCRIPTION:**

A wonderful opportunity to acquire this one bedroom ground floor apartment, benefitting from its own courtyard garden. Situated in this prime location, in one of Reading's most popular town centre developments, adjacent to the Oracle shopping centre with its an excellent choice of riverside restaurants and bars. The property is also situated within half a mile of the train station with its direct links to London Paddington and the Elizabeth Line (Crossrail), commuters benefit from even easier access into London and Canary Wharf. The well-appointed accommodation comprises entrance hall, sitting/dining room and a refitted kitchen and bathroom. The double bedroom has a bank of built in wardrobes and double glazed french doors which lead out to the courtyard garden. The property further benefits from an allocated car parking space, double glazed windows, an entry phone for security and convenience.

## **AT A GLANCE**

- Courtyard Garden
- Bay Fronted Sitting/Dining Room
- Double Bedroom With Built In Wardrobes
- Refitted Kitchen and Bathroom
- Parking
- Council tax band C
- 945 Years Remaining On The Lease
- Service Charge £1,250 pa
- Ground Rent £120 pa