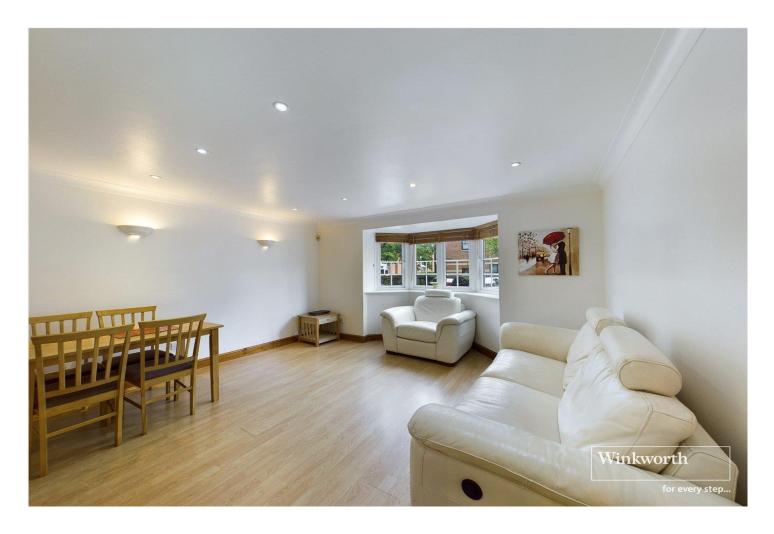

## **DESCRIPTION:**

A wonderful opportunity to acquire this one bedroom ground floor apartment, benefitting from its own courtyard garden. Situated in this prime location, in one of Reading's most popular town centre developments, adjacent to the Oracle shopping centre with its an excellent choice of riverside restaurants and bars. The property is also situated within half a mile of the train station with its direct links to London Paddington and the Elizabeth Line (Crossrail), commuters benefit from even easier access into London and Canary Wharf. The well-appointed accommodation comprises entrance hall, sitting/dining room and a refitted kitchen and bathroom. The double bedroom has a bank of built in wardrobes and double glazed french doors which lead out to the courtyard garden. The property further benefits from an allocated car parking space, double glazed windows, an entry phone for security and convenience.

## **AT A GLANCE**

- Courtyard Garden
- Bay Fronted Sitting/Dining Room
- Double Bedroom With Built In Wardrobes
- Refitted Kitchen and Bathroom
- Parking
- Council tax band C
- 945 Years Remaining On The Lease
- Service Charge £1,250 pa
- Ground Rent £120 pa