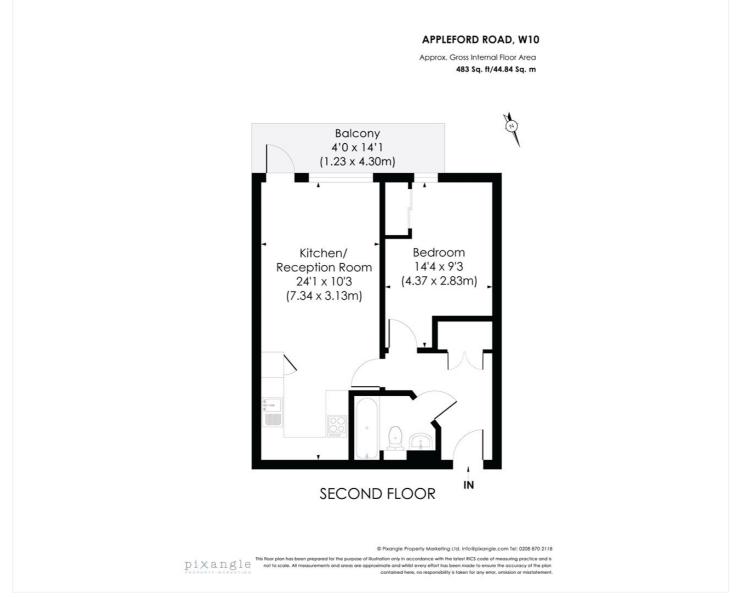

EPC Rating C Leasehold 111 Years Remaining Ground Rent £250 pa Service Charges £1705 pa

This floorplan is for illustration purposes only and is not to scale. The position and size of doors, windows, appliances and other features are approximate.