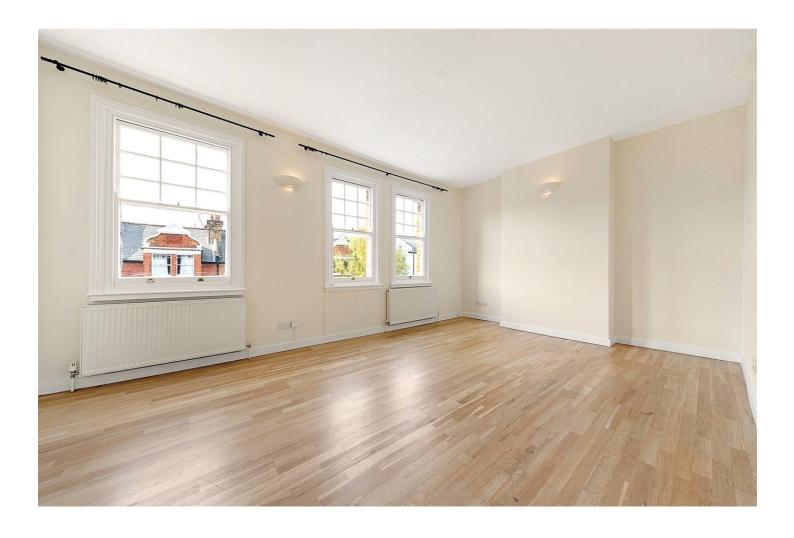

## **DESCRIPTION:**

This very spacious property has just been completely redecorated and recarpeted throughout and a new bathroom installed.

There is a large open-plan kitchen/reception room towards the front with wood flooring. At the rear is a generous double bedroom with built-in wardrobes. The modern bathroom with bath and shower over is adjacent.