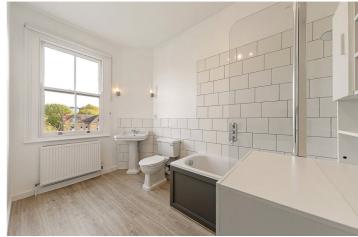

## **DESCRIPTION:**

This very spacious property has just been completely redecorated and recarpeted throughout and a new bathroom installed.

There is a large open-plan kitchen/reception room towards the front with wood flooring. At the rear is a generous double bedroom with built-in wardrobes. The modern bathroom with bath and shower over is adjacent.