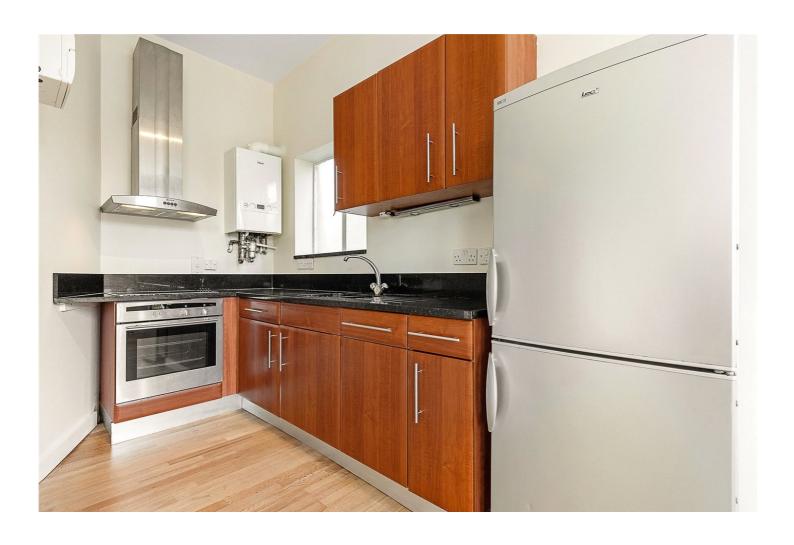

## **DESCRIPTION:**

This very spacious property has just been completely redecorated and recarpeted throughout and a new bathroom installed.

There is a large open-plan kitchen/reception room towards the front with wood flooring. At the rear is a generous double bedroom with built-in wardrobes. The modern bathroom with bath and shower over is adjacent.