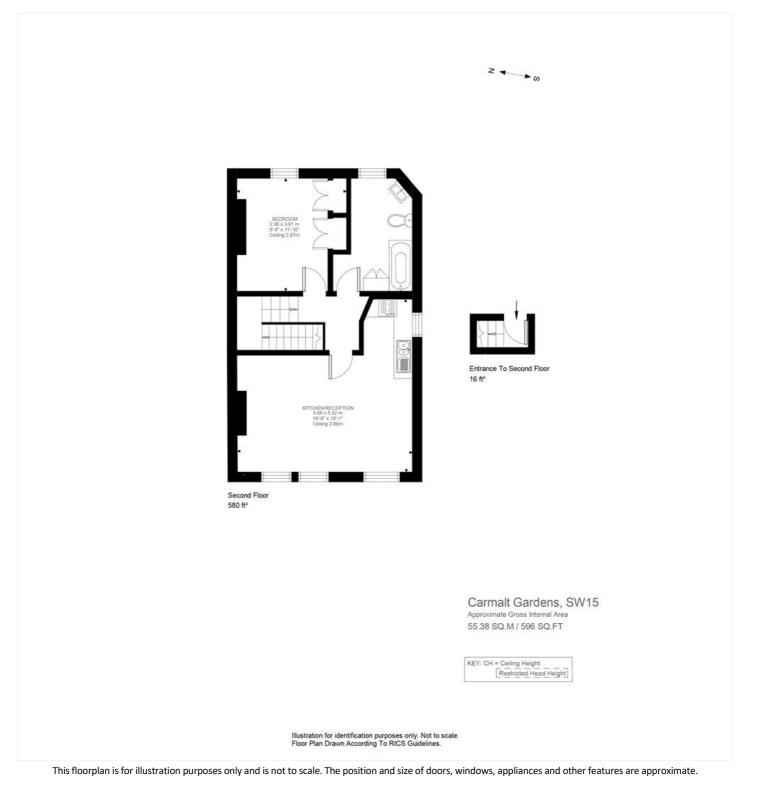

## **DESCRIPTION:**

This very spacious property has just been completely redecorated and recarpeted throughout and a new bathroom installed.

There is a large open-plan kitchen/reception room towards the front with wood flooring. At the rear is a generous double bedroom with built-in wardrobes. The modern bathroom with bath and shower over is adjacent.