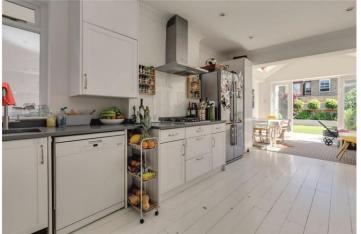

Fulham & Parsons Green | 020 7731 3388 | fulham@winkworth.co.uk

for every step...

The property comprises a light and bright double reception room, with parquet flooring and the original fireplace and cornicing, which offers plenty of space for both relaxation and dining. There is a separate eat in kitchen which has plenty of storage solutions. French doors lead out onto the spacious garden. A cloakroom and access to the cellar is also on the ground floor. There is potential to do a side return and rear extension subject to the usual planning consents.