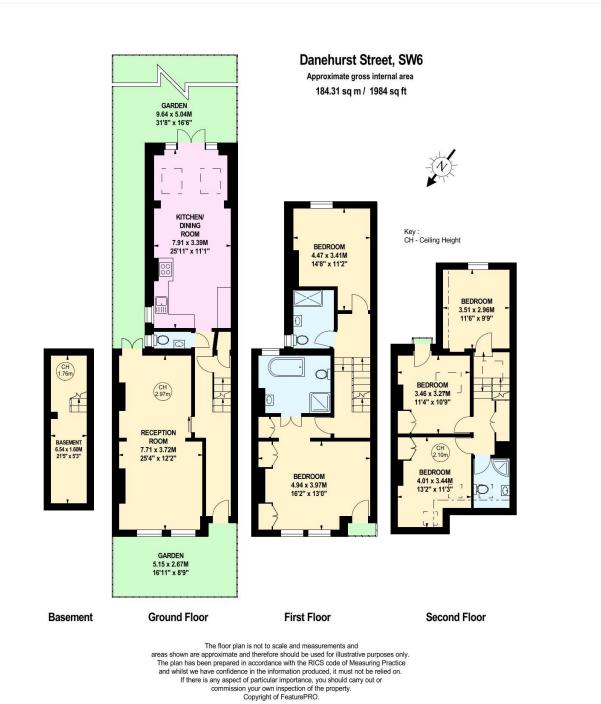

This floorplan is for illustration purposes only and is not to scale. The position and size of doors, windows, appliances and other features are approximate.

Tenure: Freehold

Council Tax Band: G

Where no figures are shown, we have been unable to ascertain the information. All figures that are shown were correct at the time of printing.