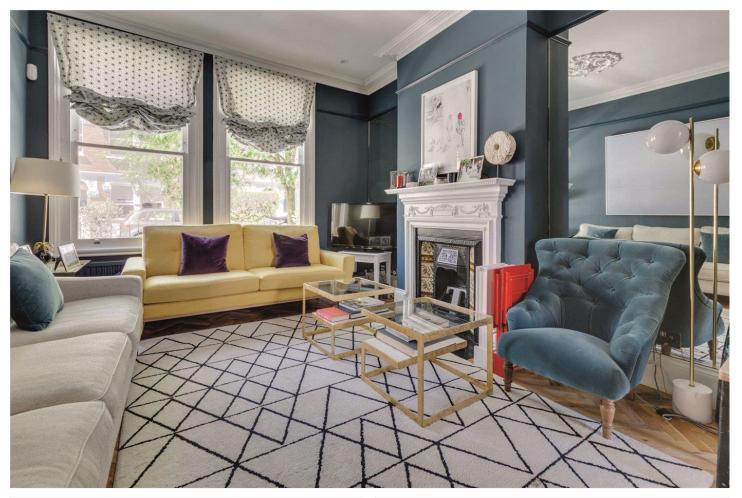

Fulham & Parsons Green | 020 7731 3388 | fulham@winkworth.co.uk

for every step...

The property comprises a light and bright double reception room, with parquet flooring and the original fireplace and cornicing, which offers plenty of space for both relaxation and dining. There is a separate eat in kitchen which has plenty of storage solutions. French doors lead out onto the spacious garden. A cloakroom and access to the cellar is also on the ground floor. There is potential to do a side return and rear extension subject to the usual planning consents.