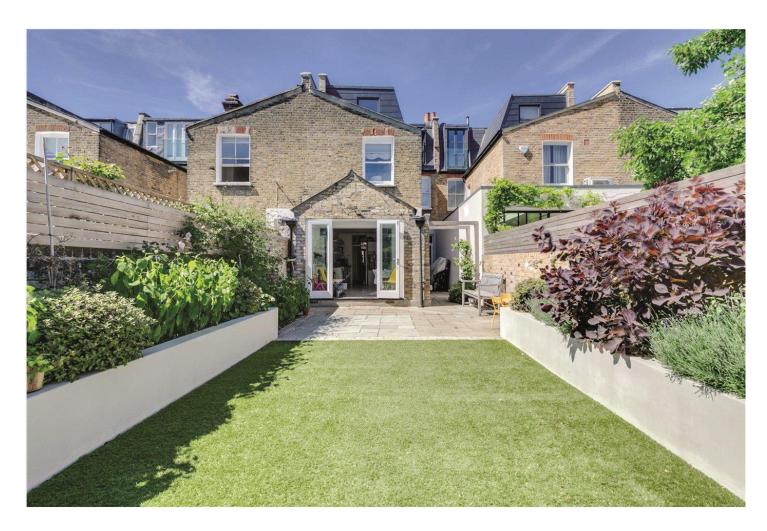

## DANEHURST STREET, SW6 **£1,950,000** FREEHOLD

A well-presented, five bedroom family home with a large South West facing garden and rare front mansard, on a prestigious road to the East of Munster Village, spanning just shy of 2,000 sq. ft.

Fulham & Parsons Green | 020 7731 3388 | fulham@winkworth.co.uk

for every step...

The property comprises a light and bright double reception room, with parquet flooring and the original fireplace and cornicing, which offers plenty of space for both relaxation and dining. There is a separate eat in kitchen which has plenty of storage solutions. French doors lead out onto the spacious garden. A cloakroom and access to the cellar is also on the ground floor. There is potential to do a side return and rear extension subject to the usual planning consents.