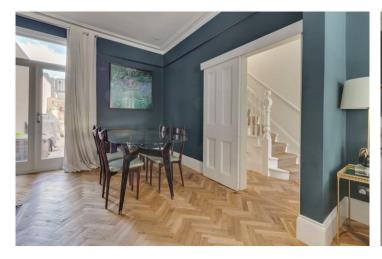

Fulham & Parsons Green | 020 7731 3388 | fulham@winkworth.co.uk

for every step...

The property comprises a light and bright double reception room, with parquet flooring and the original fireplace and cornicing, which offers plenty of space for both relaxation and dining. There is a separate eat in kitchen which has plenty of storage solutions. French doors lead out onto the spacious garden. A cloakroom and access to the cellar is also on the ground floor. There is potential to do a side return and rear extension subject to the usual planning consents.