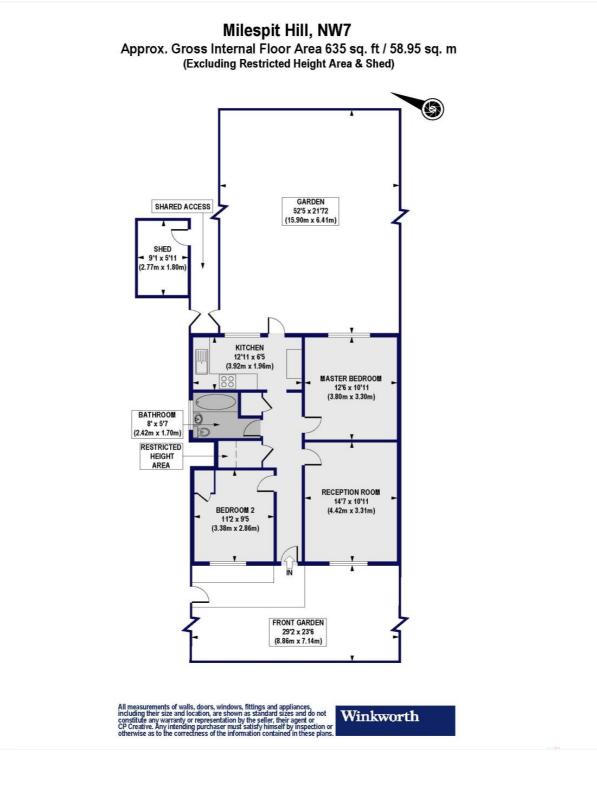

#### DESCRIPTION: STAMP DUTY FREE FOR FIRST TIME BUYERS!

We are pleased to offer this bright and spacious ground floor maisonette, located approx. 15 minutes' walk to Mill Hill East underground station, bus routes, Waitrose supermarket, Virgin Active Gymnasium and local shopping facilities. The property comprises of a private front garden, spacious reception room, two double bedrooms, fitted kitchen, bathroom and private rear garden. Offered on a chain free basis, an internal viewing is highly recommended!

### **AT A GLANCE**

- Ground floor maisonette
- Two double bedrooms
- South facing reception
- Modern kitchen & bathroom
- Private front & rear gardens
- Offered chain free