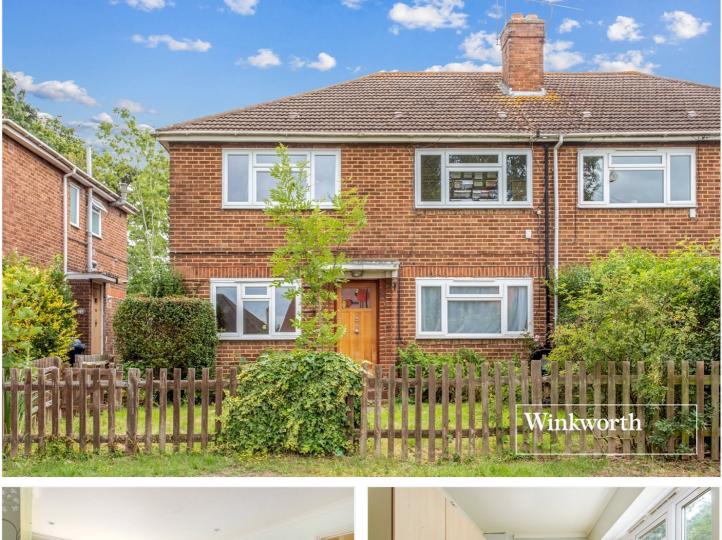

### MILESPIT HILL, LONDON, NW7 OFFERS IN THE REGION OF £380,000 LEASEHOLD

# A GROUND FLOOR MAISONETTE WITH PRIVATE FRONT & REAR GARDENS

Finchley | 020 8349 3388 | finchley@winkworth.co.uk

#### DESCRIPTION: STAMP DUTY FREE FOR FIRST TIME BUYERS!

We are pleased to offer this bright and spacious ground floor maisonette, located approx. 15 minutes' walk to Mill Hill East underground station, bus routes, Waitrose supermarket, Virgin Active Gymnasium and local shopping facilities. The property comprises of a private front garden, spacious reception room, two double bedrooms, fitted kitchen, bathroom and private rear garden. Offered on a chain free basis, an internal viewing is highly recommended!

### **AT A GLANCE**

- Ground floor maisonette
- Two double bedrooms
- South facing reception
- Modern kitchen & bathroom
- Private front & rear gardens
- Offered chain free