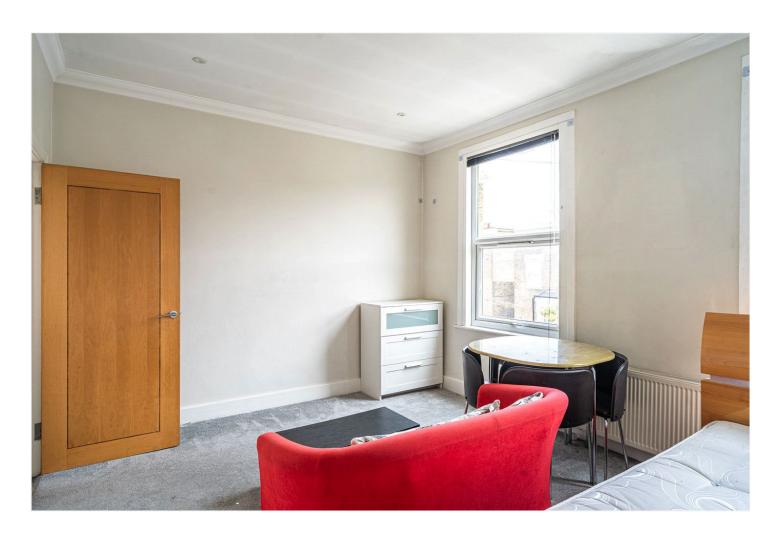

## **DESCRIPTION:**

Positioned on the first floor of a handsome mid-Victorian terrace, this well-proportioned two-bedroom flat offers bright interiors, great proportions, and excellent potential to tailor the space to your own taste. The flat is laid out over a single level, with a central hallway offering access to all rooms. At the front, a generously sized reception room benefits from high ceilings, a bay window, and ample space for both seating and dining. Adjacent sits the principal bedroom, a quiet and comfortable double with built-in storage and soft natural light. Toward the rear, the second double bedroom overlooks the gardens and provides a peaceful retreat. The separate kitchen is finished in a clean, contemporary style with gloss cabinetry, integrated appliances, and contrasting worktops. A modern bathroom with marble-effect tiling and a shower-over-bath completes the layout. Throughout the home, a neutral palette offers a blank canvas for personalisation, with double-glazed windows and gas central heating in place.