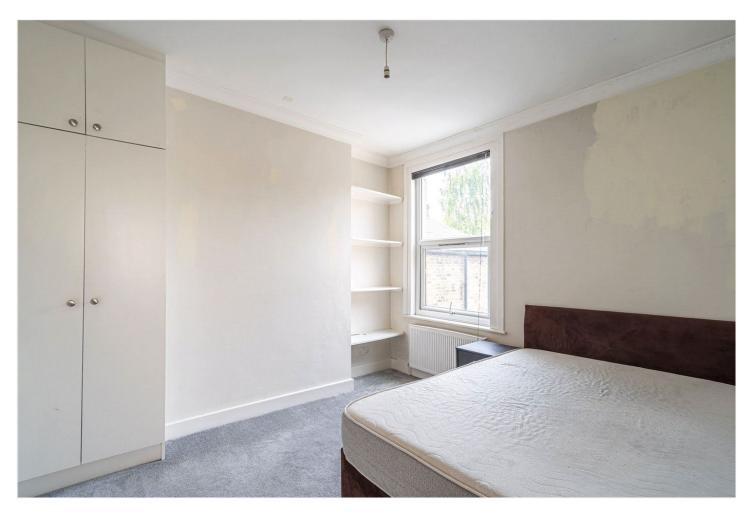

## **DESCRIPTION:**

Positioned on the first floor of a handsome mid-Victorian terrace, this well-proportioned two-bedroom flat offers bright interiors, great proportions, and excellent potential to tailor the space to your own taste. The flat is laid out over a single level, with a central hallway offering access to all rooms. At the front, a generously sized reception room benefits from high ceilings, a bay window, and ample space for both seating and dining. Adjacent sits the principal bedroom, a quiet and comfortable double with built-in storage and soft natural light. Toward the rear, the second double bedroom overlooks the gardens and provides a peaceful retreat. The separate kitchen is finished in a clean, contemporary style with gloss cabinetry, integrated appliances, and contrasting worktops. A modern bathroom with marble-effect tiling and a shower-over-bath completes the layout. Throughout the home, a neutral palette offers a blank canvas for personalisation, with double-glazed windows and gas central heating in place.