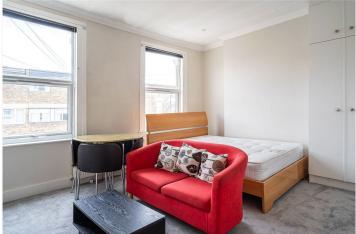

## **DESCRIPTION:**

Positioned on the first floor of a handsome mid-Victorian terrace, this well-proportioned two-bedroom flat offers bright interiors, great proportions, and excellent potential to tailor the space to your own taste. The flat is laid out over a single level, with a central hallway offering access to all rooms. At the front, a generously sized reception room benefits from high ceilings, a bay window, and ample space for both seating and dining. Adjacent sits the principal bedroom, a quiet and comfortable double with built-in storage and soft natural light. Toward the rear, the second double bedroom overlooks the gardens and provides a peaceful retreat. The separate kitchen is finished in a clean, contemporary style with gloss cabinetry, integrated appliances, and contrasting worktops. A modern bathroom with marble-effect tiling and a shower-over-bath completes the layout. Throughout the home, a neutral palette offers a blank canvas for personalisation, with double-glazed windows and gas central heating in place.