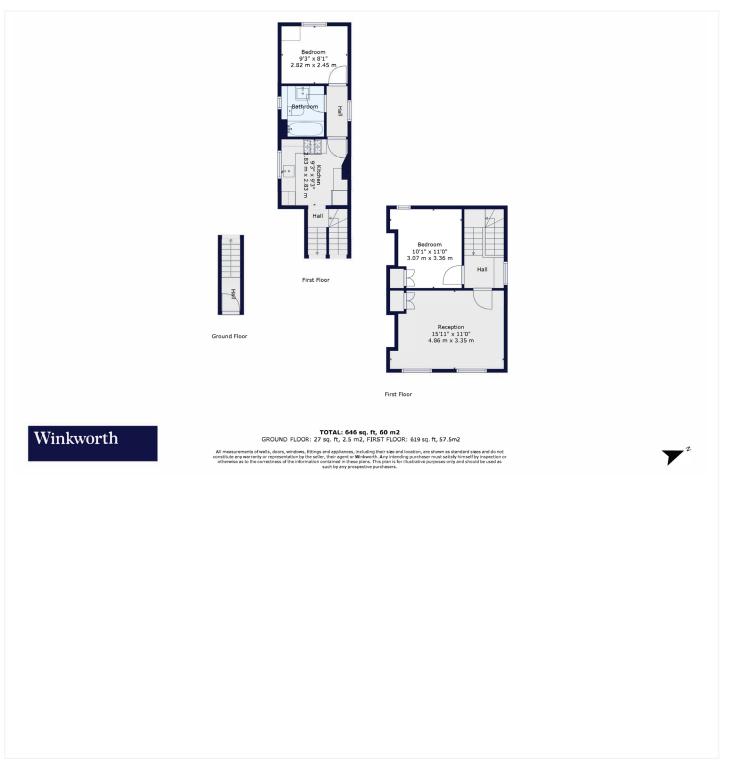

## **DESCRIPTION:**

Positioned on the first floor of a handsome mid-Victorian terrace, this well-proportioned two-bedroom flat offers bright interiors, great proportions, and excellent potential to tailor the space to your own taste. The flat is laid out over a single level, with a central hallway offering access to all rooms. At the front, a generously sized reception room benefits from high ceilings, a bay window, and ample space for both seating and dining. Adjacent sits the principal bedroom, a quiet and comfortable double with built-in storage and soft natural light. Toward the rear, the second double bedroom overlooks the gardens and provides a peaceful retreat. The separate kitchen is finished in a clean, contemporary style with gloss cabinetry, integrated appliances, and contrasting worktops. A modern bathroom with marble-effect tiling and a shower-over-bath completes the layout. Throughout the home, a neutral palette offers a blank canvas for personalisation, with double-glazed windows and gas central heating in place.

This floorplan is for illustration purposes only and is not to scale. The position and size of doors, windows, appliances and other features are approximate.

Herne Hill | 0207 501 8950 | hernehill@winkworth.co.uk