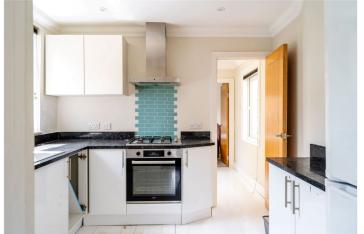

## **DESCRIPTION:**

Positioned on the first floor of a handsome mid-Victorian terrace, this well-proportioned two-bedroom flat offers bright interiors, great proportions, and excellent potential to tailor the space to your own taste. The flat is laid out over a single level, with a central hallway offering access to all rooms. At the front, a generously sized reception room benefits from high ceilings, a bay window, and ample space for both seating and dining. Adjacent sits the principal bedroom, a quiet and comfortable double with built-in storage and soft natural light. Toward the rear, the second double bedroom overlooks the gardens and provides a peaceful retreat. The separate kitchen is finished in a clean, contemporary style with gloss cabinetry, integrated appliances, and contrasting worktops. A modern bathroom with marble-effect tiling and a shower-over-bath completes the layout. Throughout the home, a neutral palette offers a blank canvas for personalisation, with double-glazed windows and gas central heating in place.