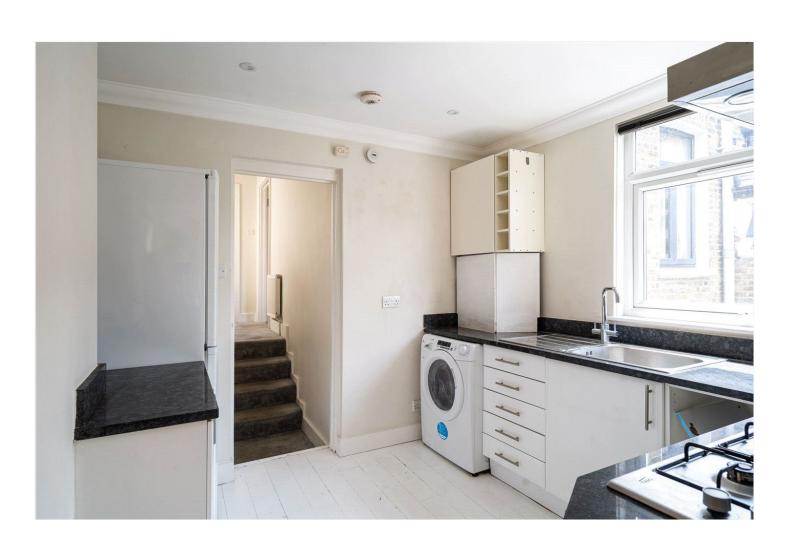

## **DESCRIPTION:**

Positioned on the first floor of a handsome mid-Victorian terrace, this well-proportioned two-bedroom flat offers bright interiors, great proportions, and excellent potential to tailor the space to your own taste. The flat is laid out over a single level, with a central hallway offering access to all rooms. At the front, a generously sized reception room benefits from high ceilings, a bay window, and ample space for both seating and dining. Adjacent sits the principal bedroom, a quiet and comfortable double with built-in storage and soft natural light. Toward the rear, the second double bedroom overlooks the gardens and provides a peaceful retreat. The separate kitchen is finished in a clean, contemporary style with gloss cabinetry, integrated appliances, and contrasting worktops. A modern bathroom with marble-effect tiling and a shower-over-bath completes the layout. Throughout the home, a neutral palette offers a blank canvas for personalisation, with double-glazed windows and gas central heating in place.