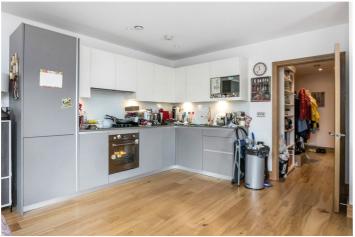

## **DESCRIPTION:**

A superb two double bedroom/two-bathroom apartment with large private balcony available on the first floor of this modern development. The property comprises a spacious entrance hall, large storage cupboard, master bedroom with built in wardrobes and en-suite bathroom and spacious second double bedroom with fitted wardrobes. The property also benefits from a sizable family bathroom with white three-piece suite. Finally, the hallway leads to a wonderfully bright living room and a spacious dining area with open plan kitchen featuring built in appliances including fridge/freezer, dishwasher, electric hob/oven, microwave and beautiful worktops and private balcony with views of the City Skyline.

The development features a large communal landscaped roof garden and bicycle storage. Other features of the property include underfloor heating in the bathroom, video entry phone system, Smeg kitchen appliances and luxurious finishing's throughout. Located just of Brick Lane this property is ideally placed with an array of boutique shops, cafes, pop ups, bars and restaurants on your doorstep. Bethnal Green Road, Commercial Street, Spitalfields Market and Columbia Road are also all within easy walking distance putting you right in the centre of everything Shoreditch. Shoreditch High Street station is a short walk away and Liverpool Street and Aldgate East are a short stroll away offering fantastic access across the City.